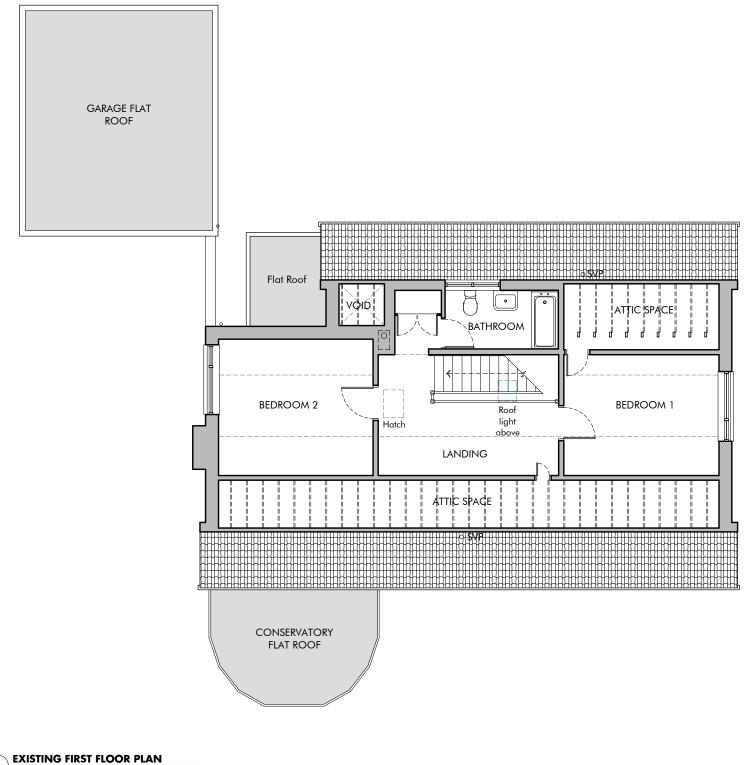

| STATUS            | PLANNING                     |
|-------------------|------------------------------|
| DRAWING<br>TITLE  | EXISTING FIRST<br>FLOOR PLAN |
| DRAWING<br>NUMBER | 2301-01 P03                  |
| DATE              | October 2023                 |
| SCALE             | 1:100 @ A3                   |