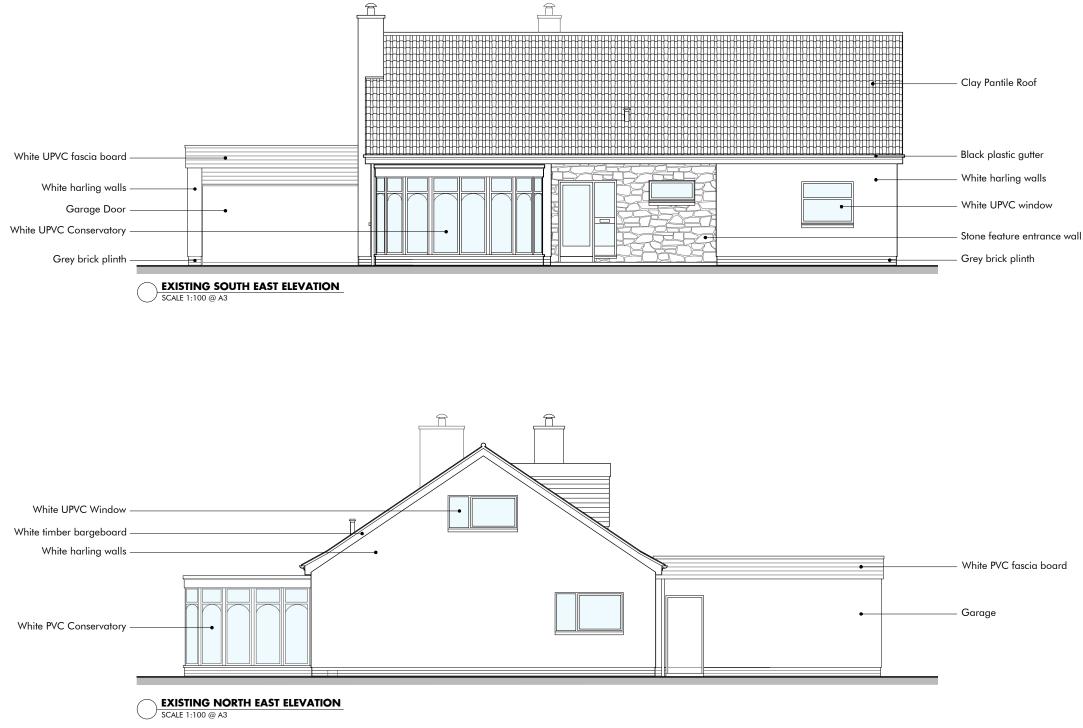

SCALE AT 1:100

| Γ |                       |                                                       |                                                                                                                                                                               |          |  |
|---|-----------------------|-------------------------------------------------------|-------------------------------------------------------------------------------------------------------------------------------------------------------------------------------|----------|--|
|   | with<br>and<br>period | nin this d<br>1 may no<br>mission.<br>cked on         | GENERAL NOTES<br>to f all information contraving subsides with ALI<br>to reproduced without<br>All given dimensions are<br>site when setting out and<br>reported immediately. | A Studio |  |
|   |                       |                                                       |                                                                                                                                                                               |          |  |
|   |                       |                                                       |                                                                                                                                                                               |          |  |
|   |                       |                                                       |                                                                                                                                                                               |          |  |
|   | REV                   |                                                       | ISSUE                                                                                                                                                                         | DATE     |  |
|   |                       |                                                       |                                                                                                                                                                               |          |  |
|   |                       | Castle                                                | ALFA STUDIO<br>Street Edinburgh EH<br>udio.co.uk   07887                                                                                                                      |          |  |
|   | PRC                   | PROJECT TITLE                                         |                                                                                                                                                                               |          |  |
|   |                       | PROPOSED ALTERATIONS<br>TO EXISTING DWELLING          |                                                                                                                                                                               |          |  |
|   | SITE                  | e addre                                               | SS                                                                                                                                                                            |          |  |
|   | TV<br>GI              | WHITECROFT<br>TWEEDDALE AVENUE<br>GIFFORD<br>EH41 4QN |                                                                                                                                                                               |          |  |
|   | STAT                  | US                                                    | PLANNING                                                                                                                                                                      |          |  |
|   | DRAV<br>TITLE         | WING                                                  | EXISTING SOUTH<br>EAST & NORTH EAST<br>ELEVATIONS                                                                                                                             |          |  |
|   | DRAN<br>NUM           | WING<br>\BER                                          | 2301-01 P05                                                                                                                                                                   |          |  |
|   | DATE                  |                                                       | October 2023                                                                                                                                                                  |          |  |
|   | SCAL                  | .E                                                    | 1:100 @ A3                                                                                                                                                                    |          |  |