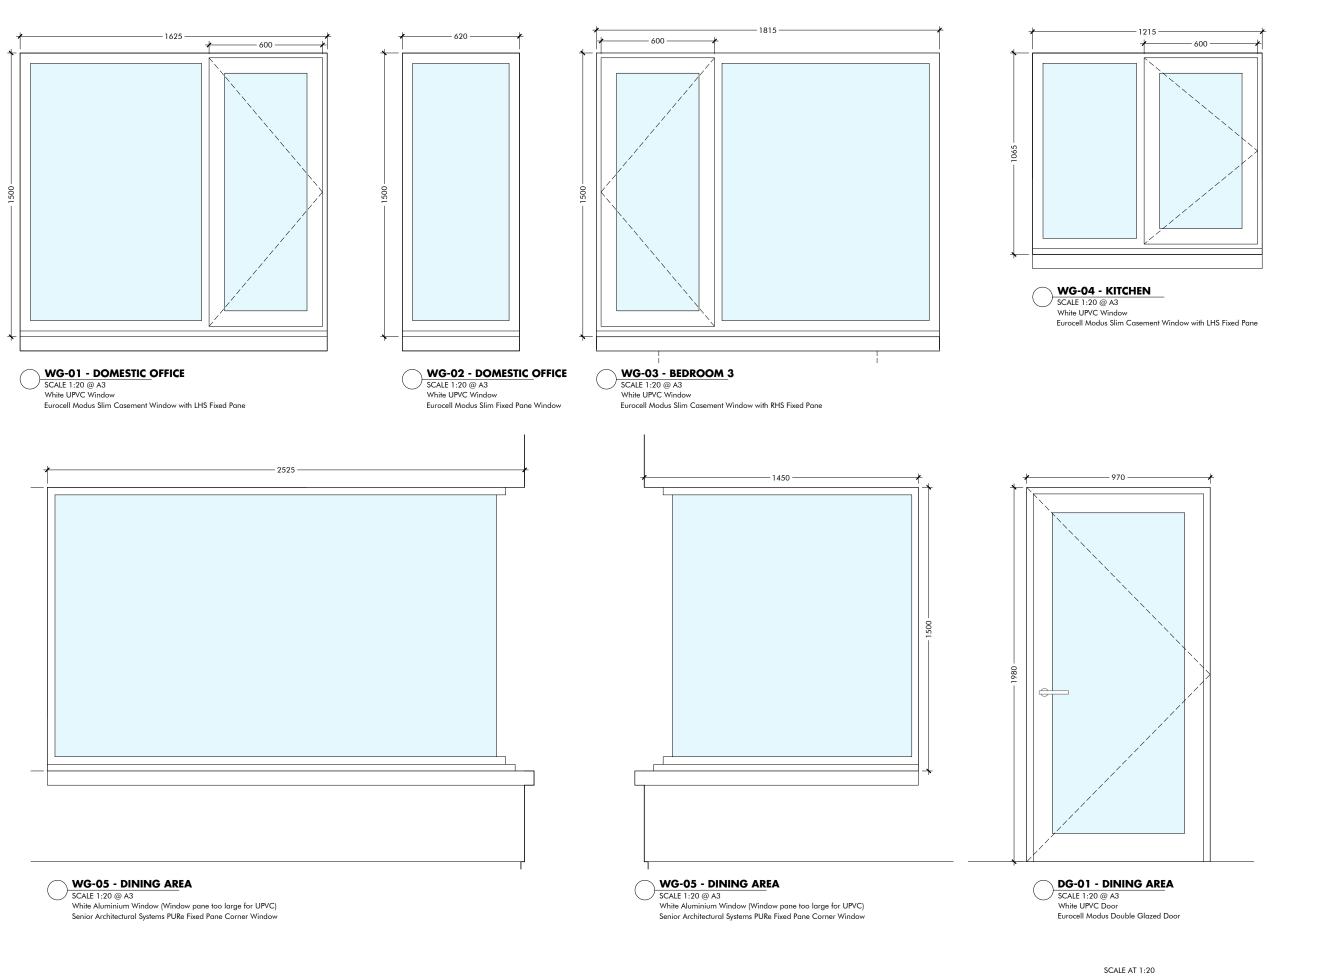

DRAWING KEY

Existing Wall Retained

Wall / Partition

Downtakings

Changes to External
Building Fabric & Layout

(WG-00) Window Reference Number

DG-00 Door Reference Number

21 Castle Street Edinburgh EH2 3DN info@alfastudio.co.uk | 07887 675 994