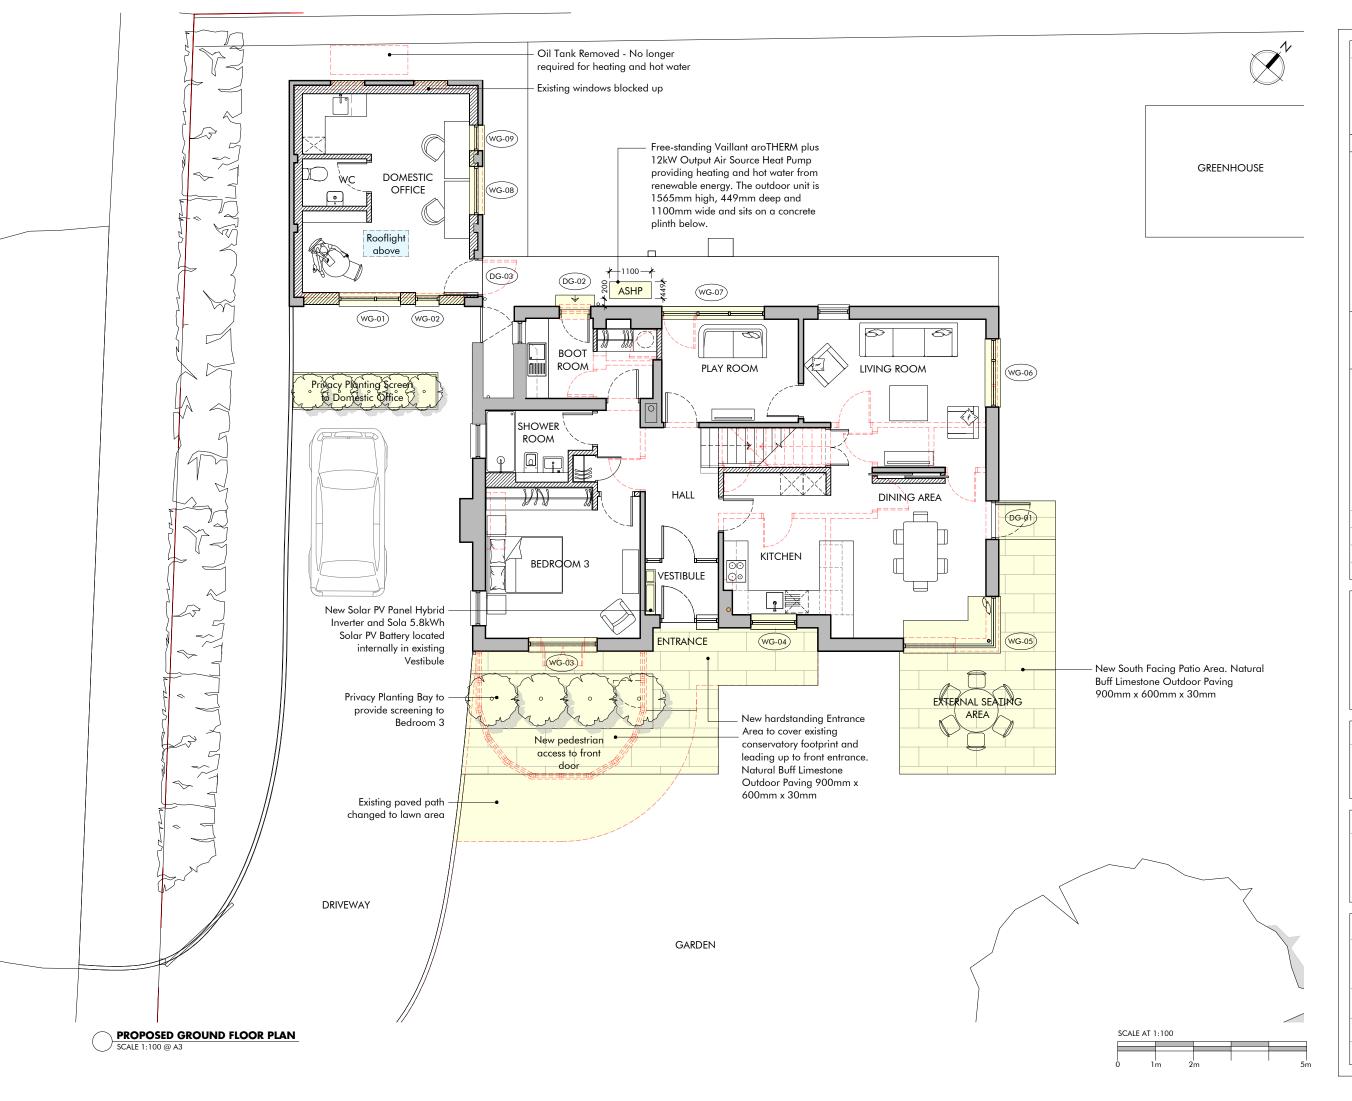

## DRAWING KEY

Existing Wall Retained

//////// New Wall / Partition

Downtakings

Changes to External
Building Fabric & Layout

(WG-00) Window Reference Number

DG-00 Door Reference Number

21 Castle Street Edinburgh EH2 3DN info@alfastudio.co.uk | 07887 675 994