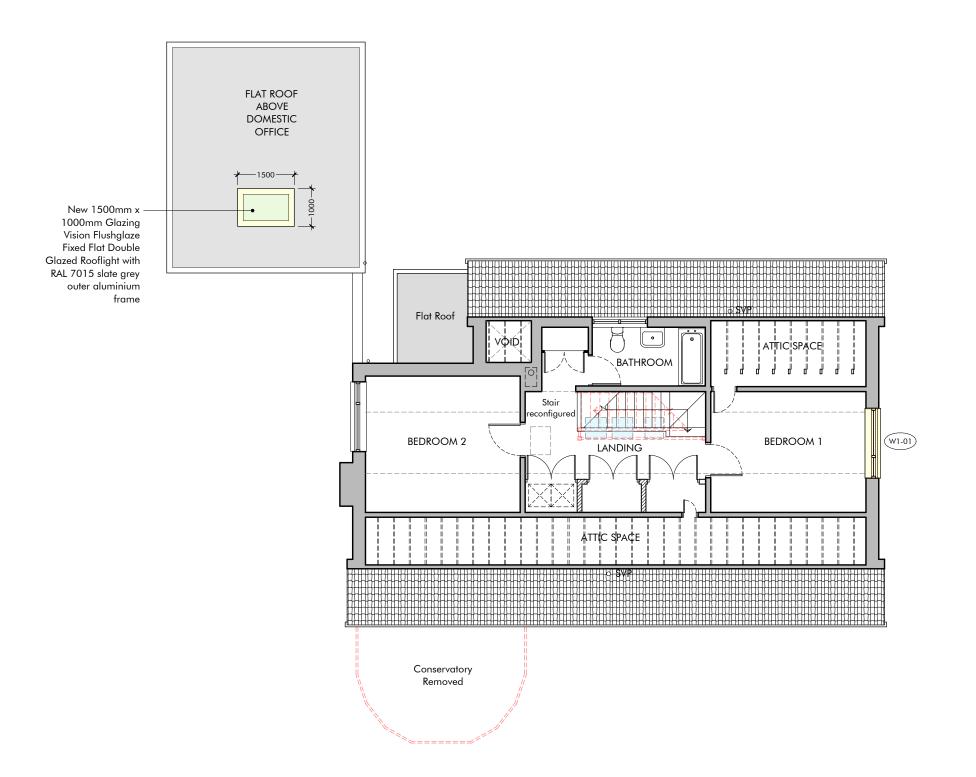

PROPOSED FIRST FLOOR PLAN
SCALE 1:100 @ A3

## DRAWING KEY

Existing Wall Retained

Wall / Partition

Downtakings

Changes to External
Building Fabric & Layout

WG-00) Window Reference Number

DG-00 Door Reference Number

ISSUE