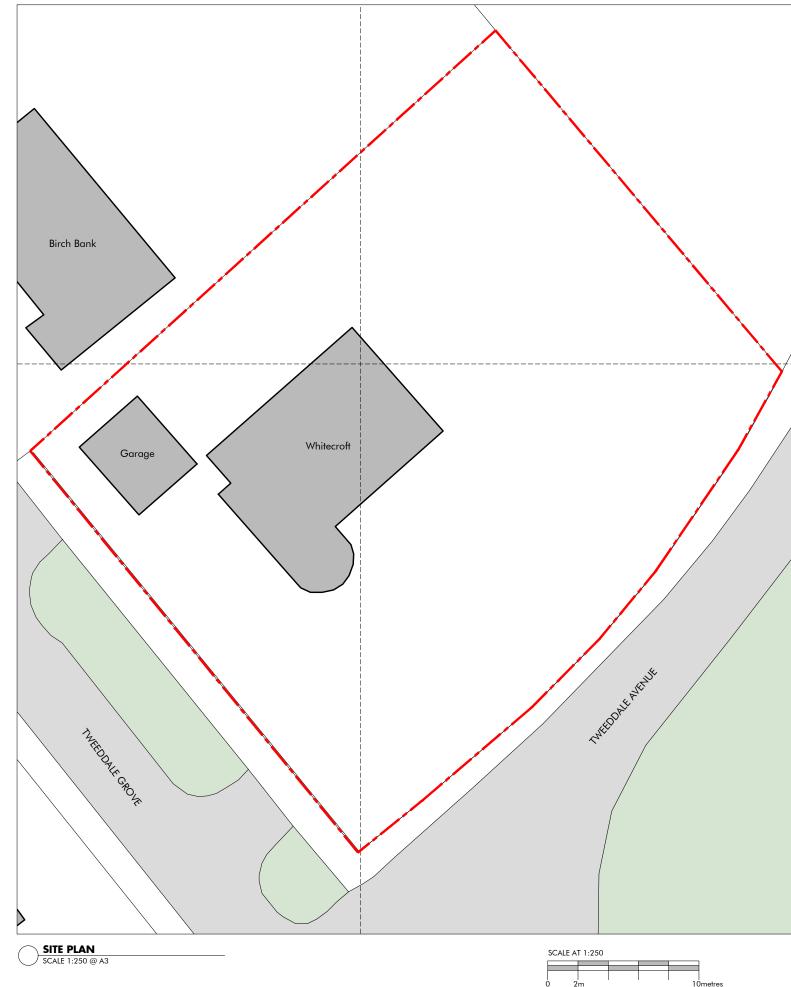

## DRAWING KEY

--- Site Boundary

Existing Buildings

Produced on 22 March 2023 from the Ordnance Survey National Geographic Database and incorporating surveyed revision available at this date.

This map shows the area bounded by 352966 667854,353166 667854,353166 668054,352966 668054,352966 667854

PROJECT TITLE

PROPOSED ALTERATIONS TO EXISTING DWELLING

SITE ADDRESS

WHITECROFT TWEEDDALE AVENUE GIFFORD EH41 4QN

| STATUS            | PLANNING                  |
|-------------------|---------------------------|
| DRAWING<br>TITLE  | LOCATION PLAN & SITE PLAN |
| DRAWING<br>NUMBER | 2301-01 P01               |
| DATE              | October 2023              |
| SCALE             | 1:1250 & 1:250 @ A3       |