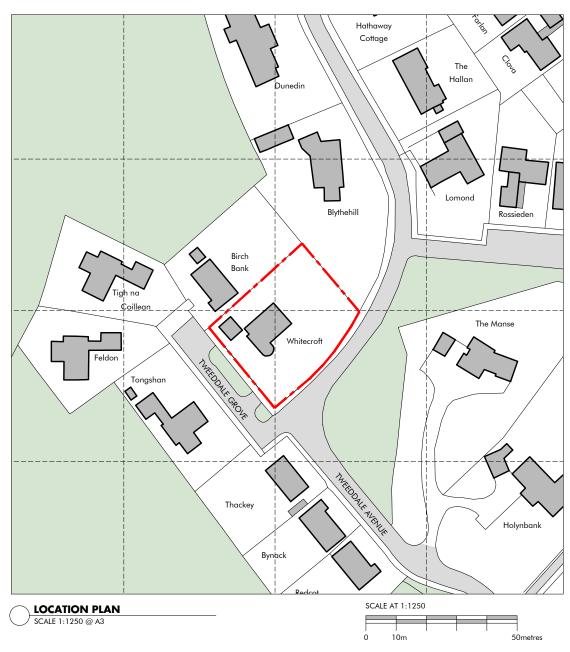

## DRAWING KEY

--- Site Boundary

Existing Buildings

Produced on 22 March 2023 from the Ordnance Survey National Geographic Database and incorporating surveyed revision available at this date.

This map shows the area bounded by 352966 667854,353166 667854,353166 668054,352966 668054,352966 667854

Crown copyright and database rights 2023 OS 100054135. Supplied by copla ltd trading as UKPlanningMaps.com a licensed Ordnance Survey partner (OS 100054135).

Unique plan reference: v4d//925677/1249059

21 Castle Street Edinburgh EH2 3DN info@alfastudio.co.uk | 07887 675 994

PROJECT TITLE

PROPOSED ALTERATIONS TO EXISTING DWELLING

SITE ADDRESS

WHITECROFT TWEEDDALE AVENUE GIFFORD EH41 4QN

| STATUS            | PLANNING                  |
|-------------------|---------------------------|
| DRAWING<br>TITLE  | LOCATION PLAN & SITE PLAN |
| DRAWING<br>NUMBER | 2301-01 P01               |
| DATE              | October 2023              |
| SCALE             | 1:1250 & 1:250 @ A3       |