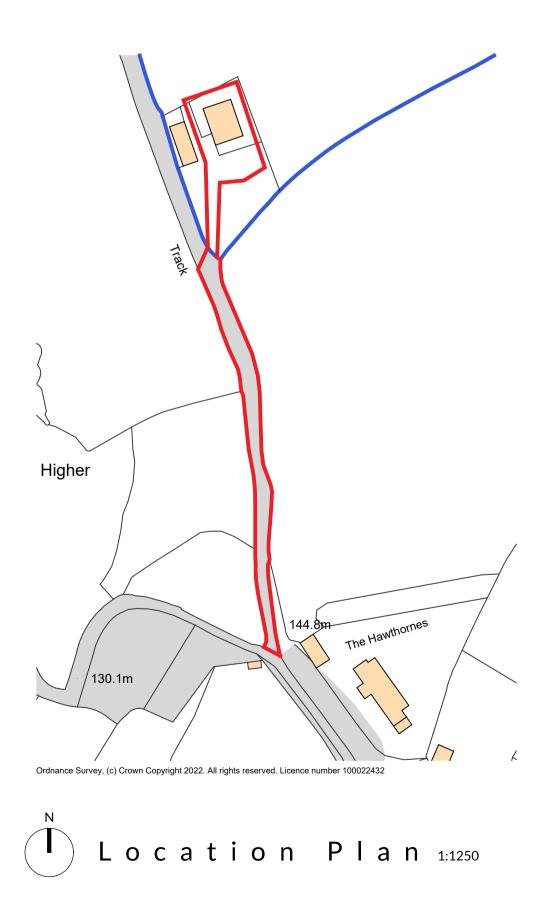

Sheet A1

Drawn TS Checked TS

Mr W. & A. Allison

CLIENT

DRAWING PLANNING DRAWING

Proposed Site Plan Location Plan

Scale 1:200 1:1250

Date Oct 2023 DRAWING No.