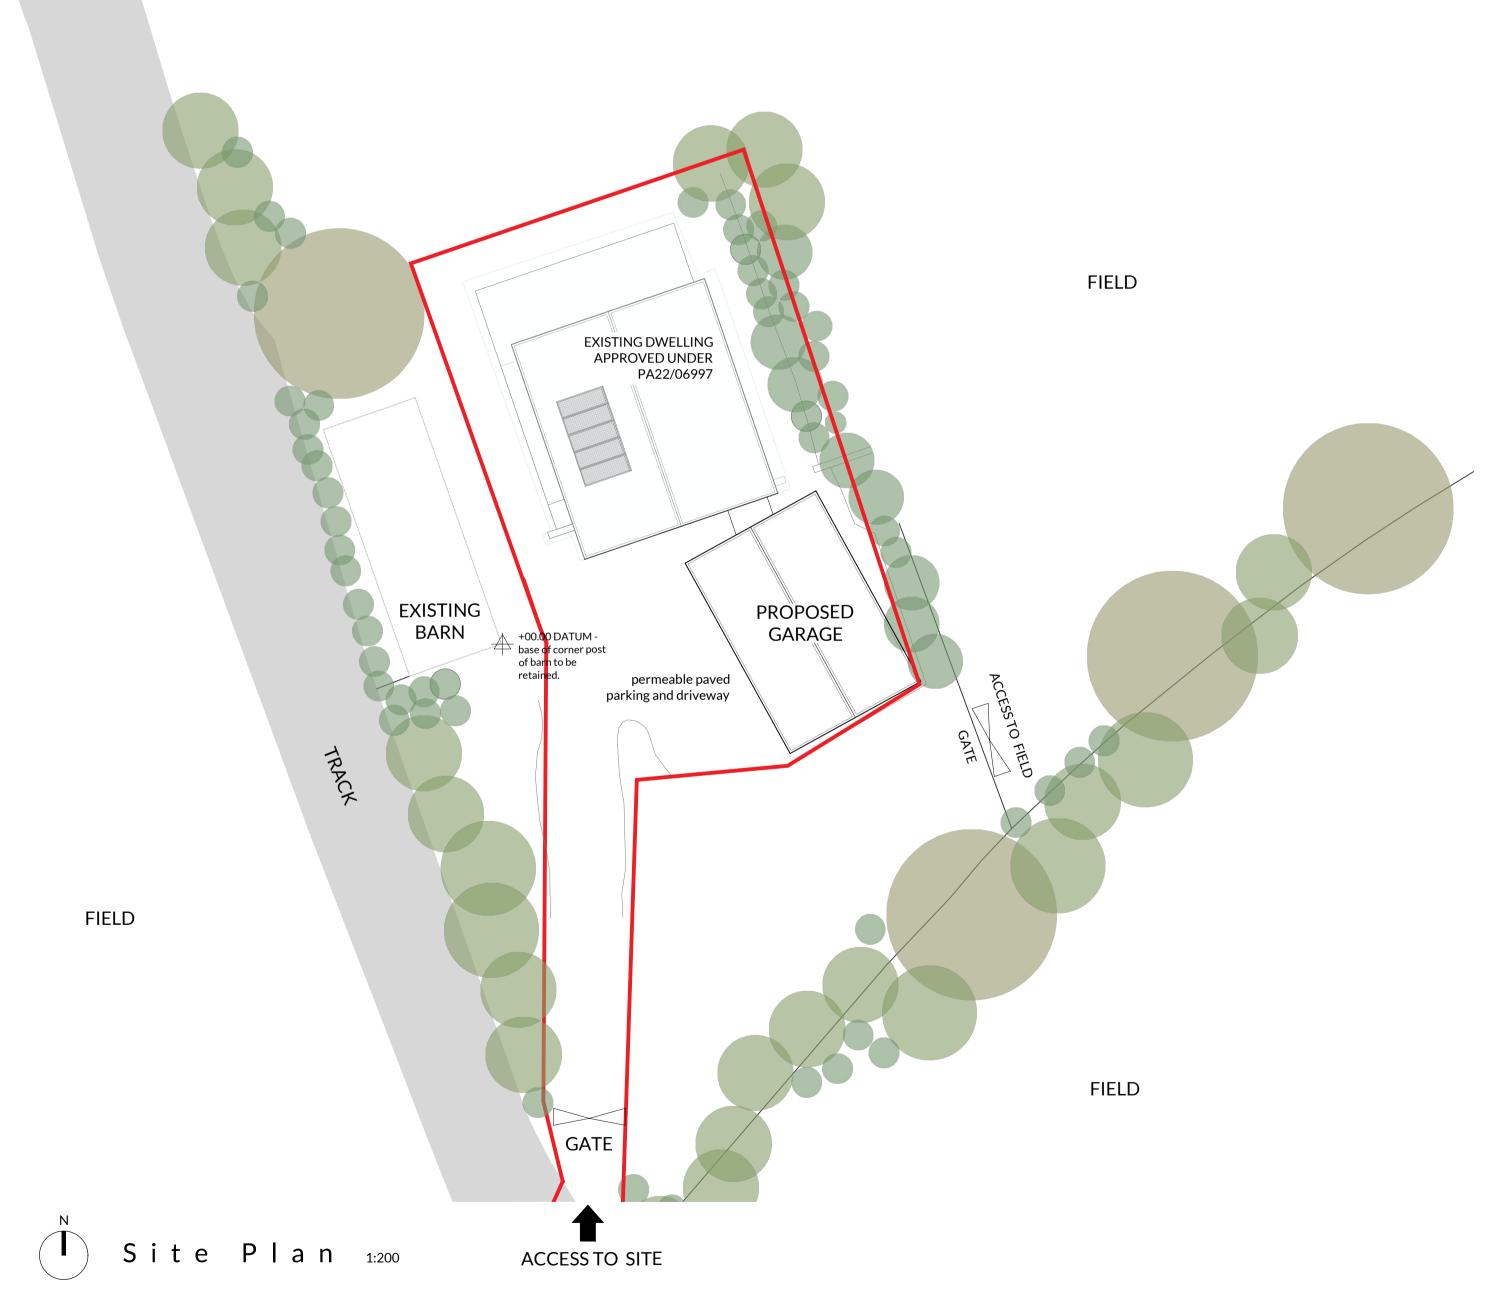

PROJECT

at Higher Larrick, Launceston, PL15 9QH

Proposed link attached garage to approved dwelling PA22/06997 including the creation of a Garage

21071 PL300 A

THE BAZELEY PARTNERSHIP This drawing is copyright ©

Sheet A1

Drawn TS Checked TS

Mr W. & A. Allison

CLIENT

DRAWING PLANNING DRAWING

Proposed Site Plan Location Plan

Scale 1:200 1:1250

Date Oct 2023 DRAWING No.