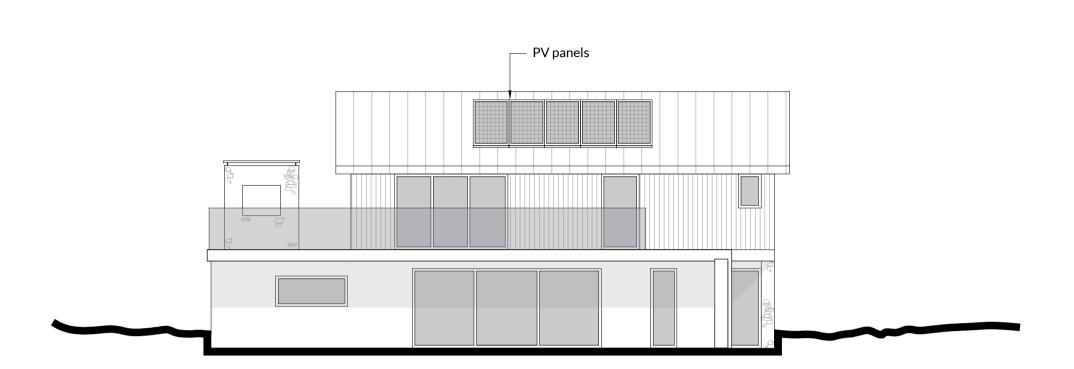

Approved South Elevation
1:100

Approved Ground Floor Plan

Approved West Elevation

## Approved Materials

WALLS: vertical timber cladding, locally sourced random rubble stone and smooth plain white render

ROOF:

standing seam metal

WINDOWS & DOORS: aluminium framed

. . . . . . . . . . . . . . . .

RAINWATER GOODS: galvinised / powder coated metal

The Bazeley Partnership Chartered Architects

Efford Farm Business Park
Vicarage Road, Bude, Cornwall, EX23 8LT

T: 01288 355557 F: 01288 355826
E: bude@bazeley-architects.co.uk
W: www.bazeley-architects.com