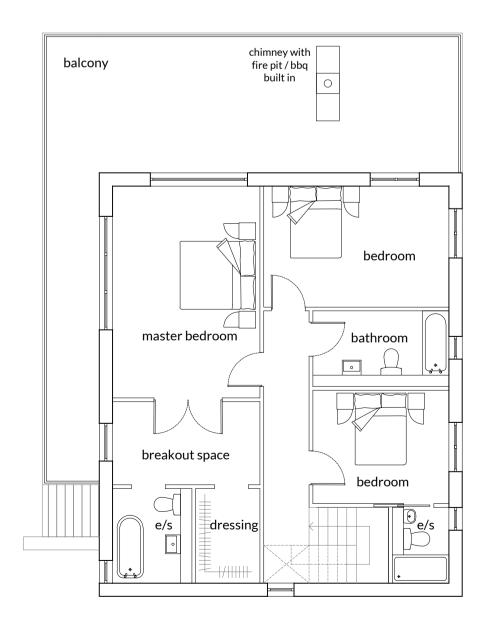

Approved South Elevation
1:100

Approved Ground Floor Plan

Approved West Elevation

Mr W. & A. Allison

PROJECT
Approved dwelling
at Higher Larrick, Launceston, PL15 9QH

PRAWING
PLANNING DRAWING
Approved Floor Plans
Approved Elevations

Scale 1:100 Sheet A1

Date June 2023 Drawn TS Checked TS