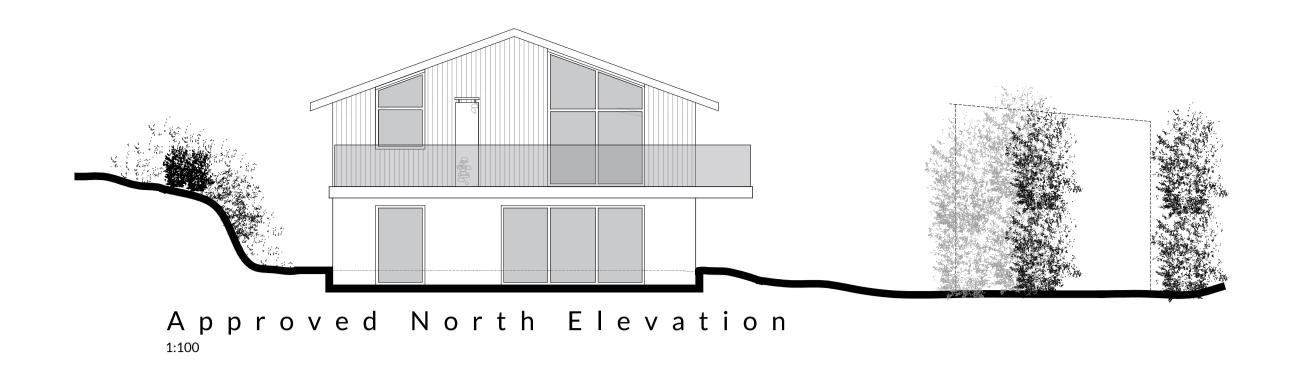

Approved South Elevation
1:100

Approved Ground Floor Plan

Approved West Elevation

## Approved Materials

WALLS: vertical timber cladding, locally sourced random rubble stone and smooth plain white render

ROOF:

standing seam metal

WINDOWS & DOORS: aluminium framed

. . . . . . . . . . . . . . . .