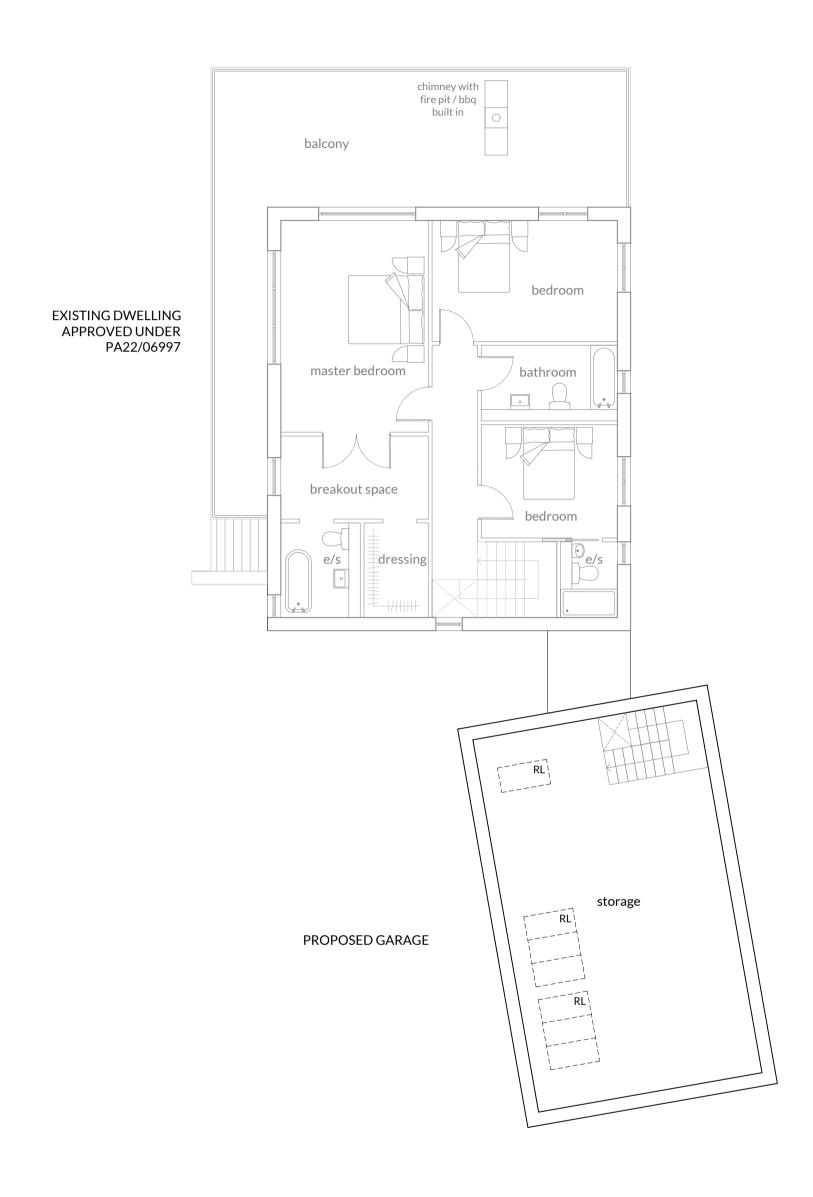

Proposed First Floor Plan

The Bazeley Partnership Chartered Architects

Efford Farm Business Park

Vicarage Road, Bude, Cornwall, EX23 8LT

T: 01288 355557 F: 01288 355826 E: bude@bazeley-architects.co.uk W: www.bazeley-architects.com

Mr W. & A. Allison

Proposed link attached garage to approved dwelling PA22/06997 including the creation of a Garage

at Higher Larrick, Launceston, PL15 9QH

PLANNING DRAWING Proposed Garage Floor Plans

Drawn TS Checked TS Date Oct 2023