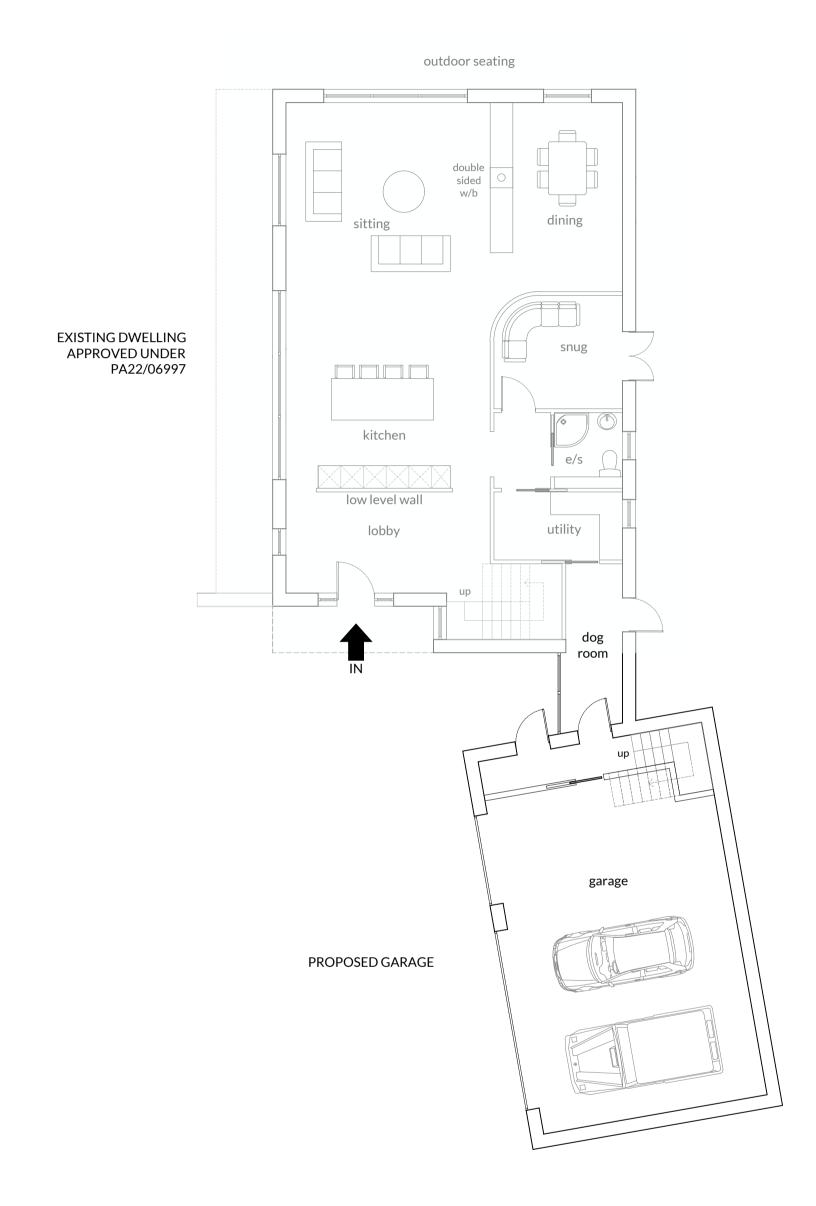

Mr W. & A. Allison

Proposed link attached garage to approved dwelling PA22/06997 including the creation of a Garage

at Higher Larrick, Launceston, PL15 9QH

PLANNING DRAWING Proposed Garage Floor Plans

Drawn TS Checked TS Date Oct 2023