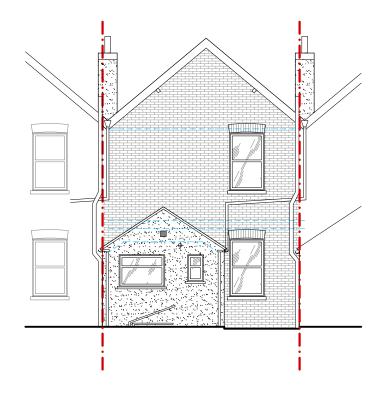

## **EXISTING EXTERNAL FINISHES**

PITCHED ROOF: RED CLAY DOUBLE ROMAN TILES EXT WALL FINISH: RED FACING BRICK / WHITE RENDER FASCIA/SOFFITS: WHITE UPVC GUTTERING/DOWNPIPES: WHITE UPVC

WINDOWS: WHITE UPVC DOORS: TIMBER

**EXISTING REAR (SOUTHEAST) ELEVATION** 

**EXISTING SIDE (NORTHEAST) ELEVATION** 

( RICS

23 High Street, Yatton North Somerset BS49 4JD

T. 01934 838 152 E. Office@jlsdesignservices.co.uk W. www.jlsdesignservices.co.uk JOB No. DRAWN DATE
JLS/2023/0130 MS 29/09/2023