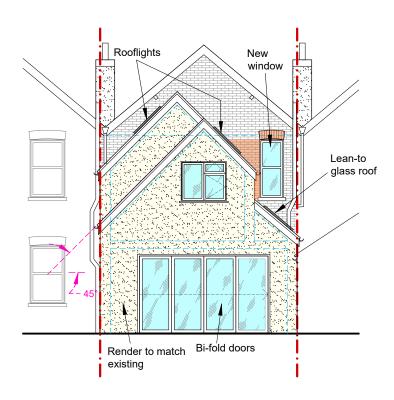

## PROPOSED EXTERNAL FINISHES

PITCHED ROOF: RED CLAY DOUBLE ROMAN TILES / GLASS LEAN-TO ROOF EXT WALL FINISH: WHITE RENDER

FASCIA/SOFFITS: WHITE UPVC **GUTTERING/DOWNPIPES:** WHITE UPVC

WINDOWS: WHITE UPVC DOORS: WHITE UPVC

PROPOSED REAR (SOUTH EAST) ELEVATION

MS REV A 10/10/2023: Revised to suit Clients comments.

JLS Design Services

( RICS

23 High Street, Yatton North Somerset BS49 4JD

T. 01934 838 152 E. Office@jlsdesignservices.co.uk W. www.jlsdesignservices.co.uk

JOB No. JLS/2023/0130 <u>NOTES</u>

DRAWN DATE MS 29/09/2023

Α

REV

**PROJECT** 

FIRST FLOOR REAR EXTENSION AND SINGLE STOREY REAR INFILL EXTENSION

DRAWING TITLE

5 ROCK ROAD, YATTON, BS49 4JE