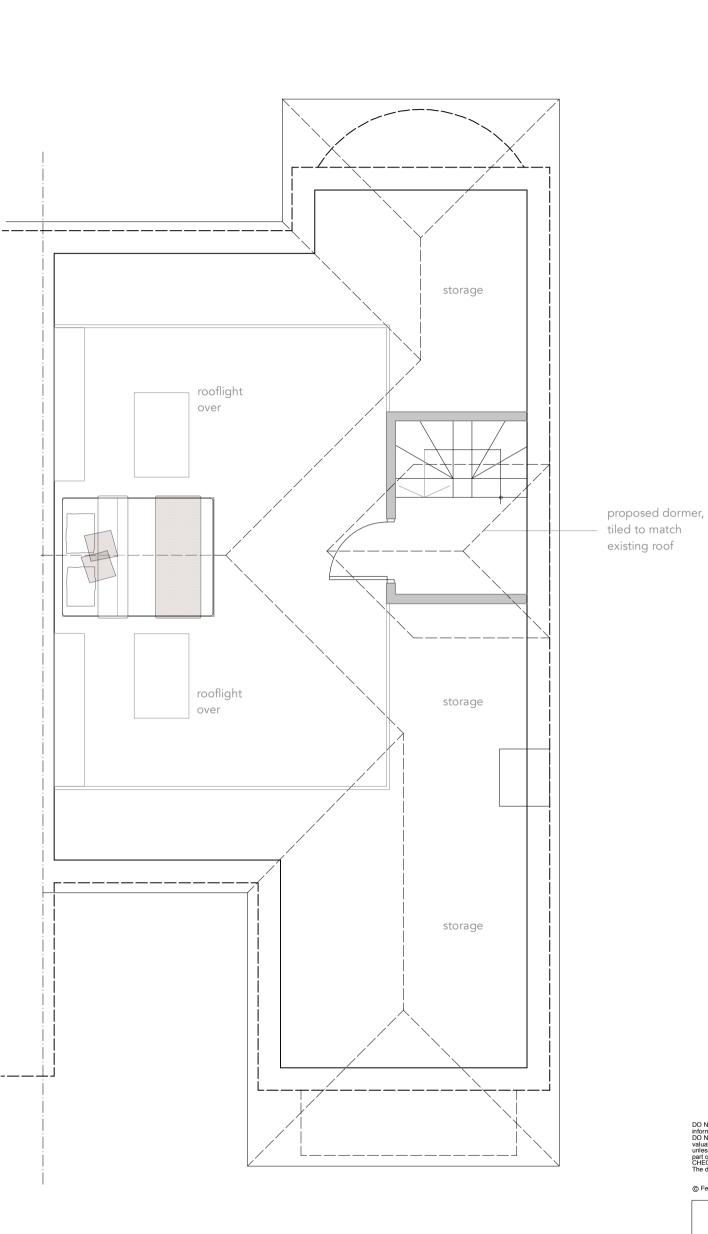

PROPOSED

DO NOT scale from this drawing. DO NOT use any information without checking on site. DO NOT use any of the building areas indicated for valuation, purchase, sale or any legally binding contract unless explicitly authorised. DO NOT reproduce any part of this drawing without prior written consent. CHECK this drawing without prior written consent. The drawings are copyright.

## © Feral Studio Architecture 2023

| feral<br>studio                                                                      | 50 APPLESHAM WAY<br>HOVE |
|--------------------------------------------------------------------------------------|--------------------------|
|                                                                                      | PROPOSED<br>LOFT<br>PLAN |
| UPPER WAEN<br>KERRY<br>POWYS<br>07769746939<br>feralstudioarchitecture<br>@gmail.com | 1:50@A3                  |
|                                                                                      | SEPTEMBER 2023           |
|                                                                                      | DRAWING NUMBER 23-91-08  |
| CLIENT KERRY WILLIAMS                                                                | REVISION                 |