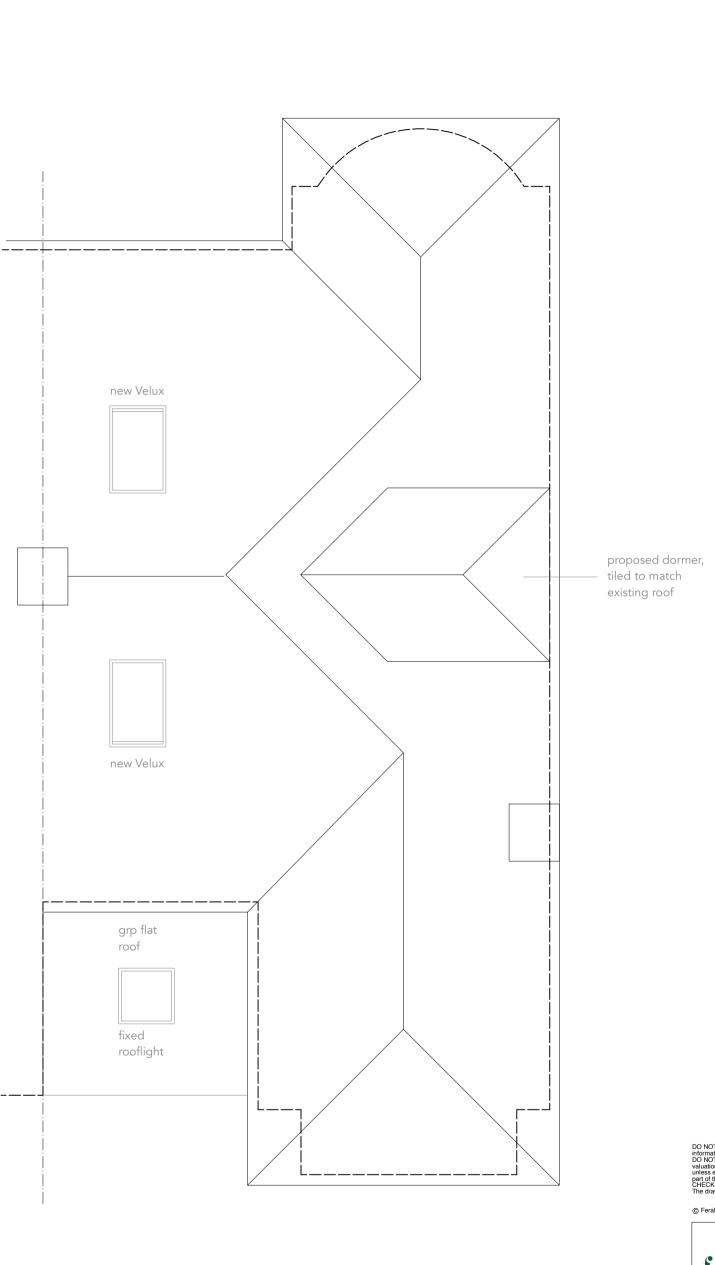

ROOF PLAN PROPOSED DO NOT scale from this drawing. DO NOT use any information without checking on site.
DO NOT use any of the building areas indicated for valuation, purchase, sale or any legally binding contract unless explicitly authorised. DO NOT reproduce any part of this drawing without prior written consent. CHECK this drawing in the latest revision.

## © Feral Studio Architecture 2023

| feral<br>studio                       | 50 APPLESHAM WAY<br>HOVE |
|---------------------------------------|--------------------------|
|                                       | PROPOSED<br>ROOF<br>PLAN |
| UPPER WAEN<br>KERRY                   | 1:50@A3                  |
| POWYS<br>07769746939                  | SEPTEMBER 2023           |
| feralstudioarchitecture<br>@gmail.com | DRAWING NUMBER 23-91-07  |
| CLIENT KERRY WILLIAMS                 | REVISION                 |