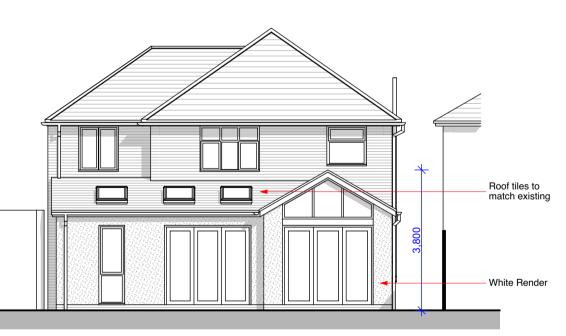

Proposed Rear Elevation [South East] Scale: 1:100

Proposed Side Elevation [South West] Scale: 1:100

www.dsa-architecture.co.uk Client

Mr. & Mrs. Myers

Project Title Proposed Rear Extension 10 Rockley Avenue Radcliffe-on-Trent