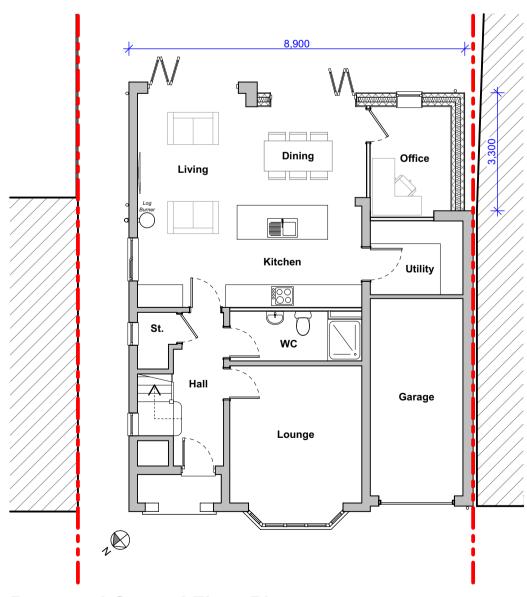

Bedroom 4

Bedroom 3

Bedroom 3

Ensuite

Existing Ground Floor Plan Scale: 1:100

Existing First Floor Plan Scale: 1:100

Proposed Ground Floor Plan Scale: 1:100

Proposed First Floor Plan Scale: 1:100