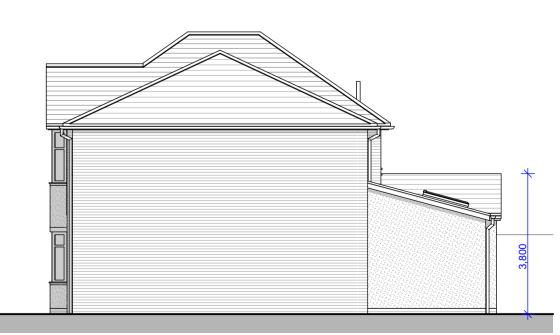

Existing Rear Elevation [South East] Scale: 1:100

Existing Side Elevation [North East] Scale: 1:100

Existing Side Elevation [South West] Scale: 1:100

Proposed Front Elevation [North West] Scale: 1:100

Proposed Side Elevation [North East] Scale: 1:100

Proposed Rear Elevation [South East] Scale: 1:100

Proposed Side Elevation [South West] Scale: 1:100

www.dsa-architecture.co.uk Client

Mr. & Mrs. Myers

Project Title Proposed Rear Extension 10 Rockley Avenue Radcliffe-on-Trent