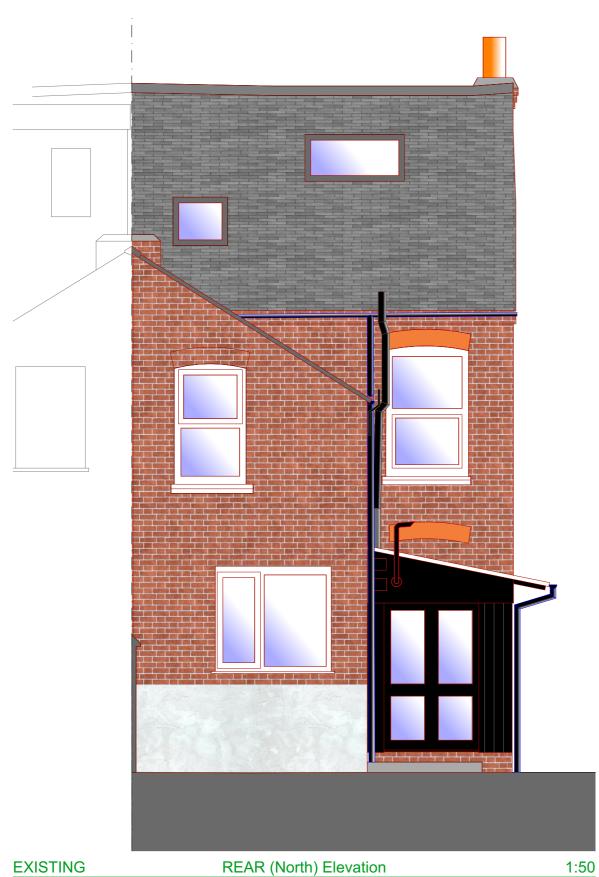

| GSD ARCHITECTURE                                                                               | PROJECT 1 Oakfield Rd, West Bridgford | DWG TITLE EXISTING FRONT (South | ) and REAR (North) Elevations                                               |
|------------------------------------------------------------------------------------------------|---------------------------------------|---------------------------------|-----------------------------------------------------------------------------|
| ARCHITECTURE AND GREEN BUILDING ADVICE  9 Patrick Road • West Bridgford • Nottingham • NG2 7JY | CLIENT Rosemarie Lee                  | DWG NO. 2303 / 006 REV          | THIS ISSUE 9/8/2023                                                         |
| T 07981 501322 • E email@gilschalom.com                                                        | DWG SCALE 1:50 @ A3                   | FIRST ISSUED 9/8/2023           | Do not scale: refer to figured dimensions * Dimension to be checked on site |