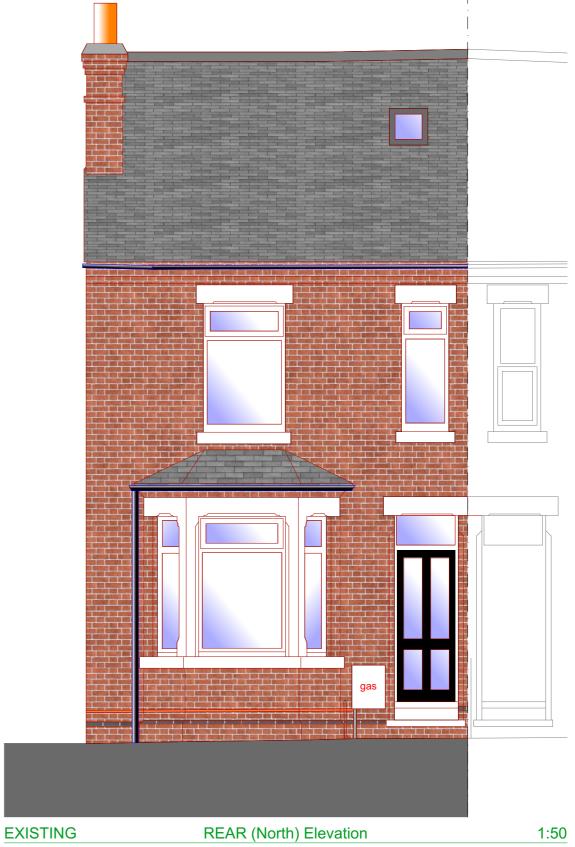

| GSD ARCHITECTURE                                                                               | PROJECT 1 Oakfield Rd, West Bridgford | DWG TITLE EXISTING FRONT (South | ) and REAR (North) Elevations                                               |
|------------------------------------------------------------------------------------------------|---------------------------------------|---------------------------------|-----------------------------------------------------------------------------|
| ARCHITECTURE AND GREEN BUILDING ADVICE  9 Patrick Road • West Bridgford • Nottingham • NG2 7JY | CLIENT Rosemarie Lee                  | DWG NO. 2303 / 006 REV          | THIS ISSUE 9/8/2023                                                         |
| T 07981 501322 • E email@gilschalom.com                                                        | DWG SCALE 1:50 @ A3                   | FIRST ISSUED 9/8/2023           | Do not scale: refer to figured dimensions * Dimension to be checked on site |