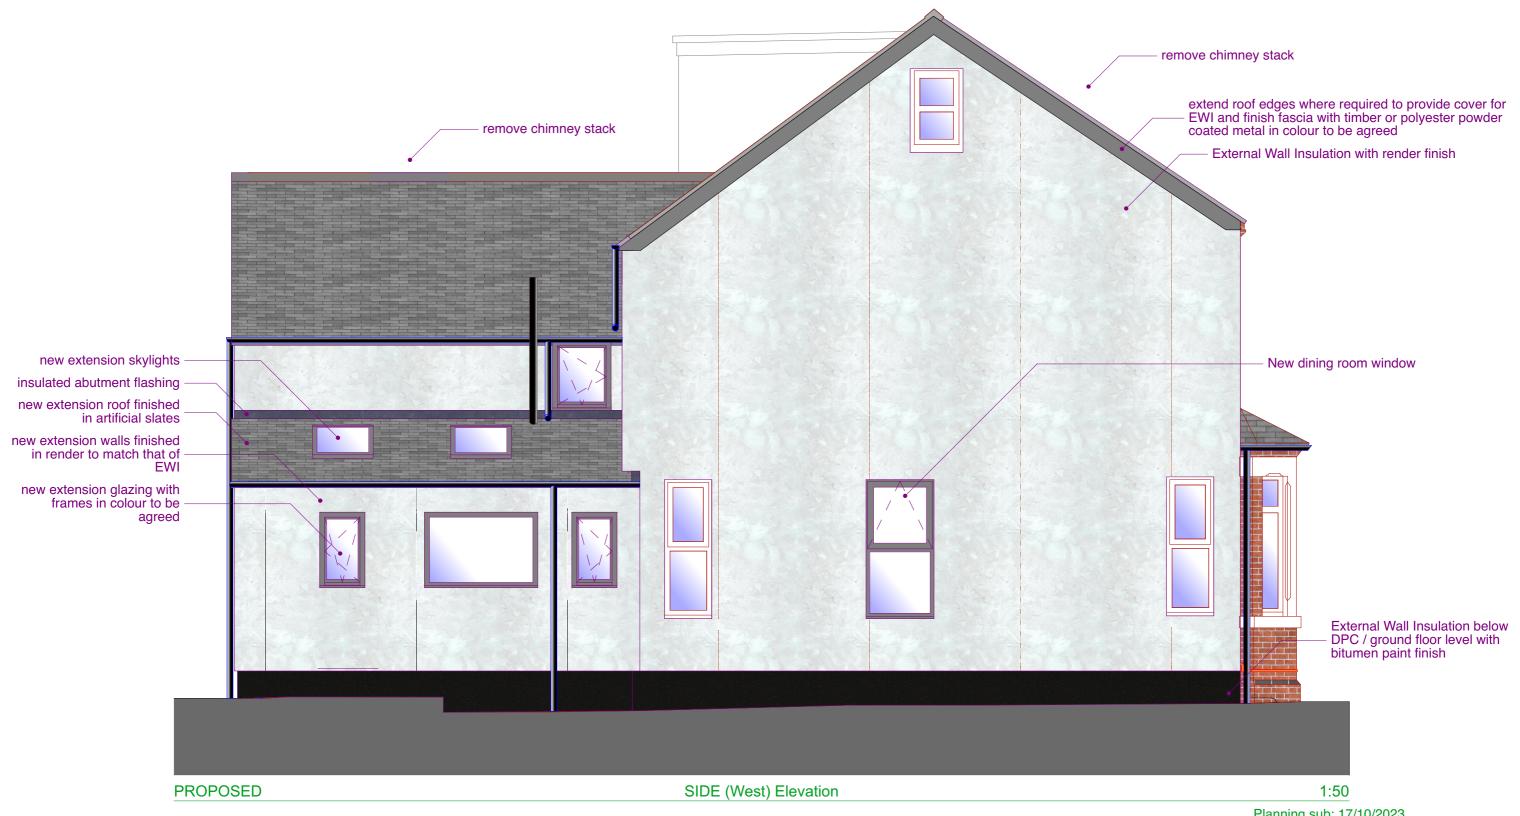

Planning sub: 17/10/2023
2nd Draft: 15/10/2023

1 2 3 4 5
Contractors must verify all dimensions on site before commencing any work or making any shop drawings: no dimensions are to be scaled from the drawing. All materials specified on this drawing are to be used strictly in accordance with the manufacturers recommendations and current codes of practice.

This drawing and the design thereon is the copyright of GSD Architecture Limited and must not be reproduced without their written consent. All rights reserved.

| GSD ARCHITECTURE                                       | PROJECT 1 Oakfields Rd, West Bridgford | DWG TITLE PROPOSED SIDE (West) | Elevation PLANNING SUB                                                      |
|--------------------------------------------------------|---------