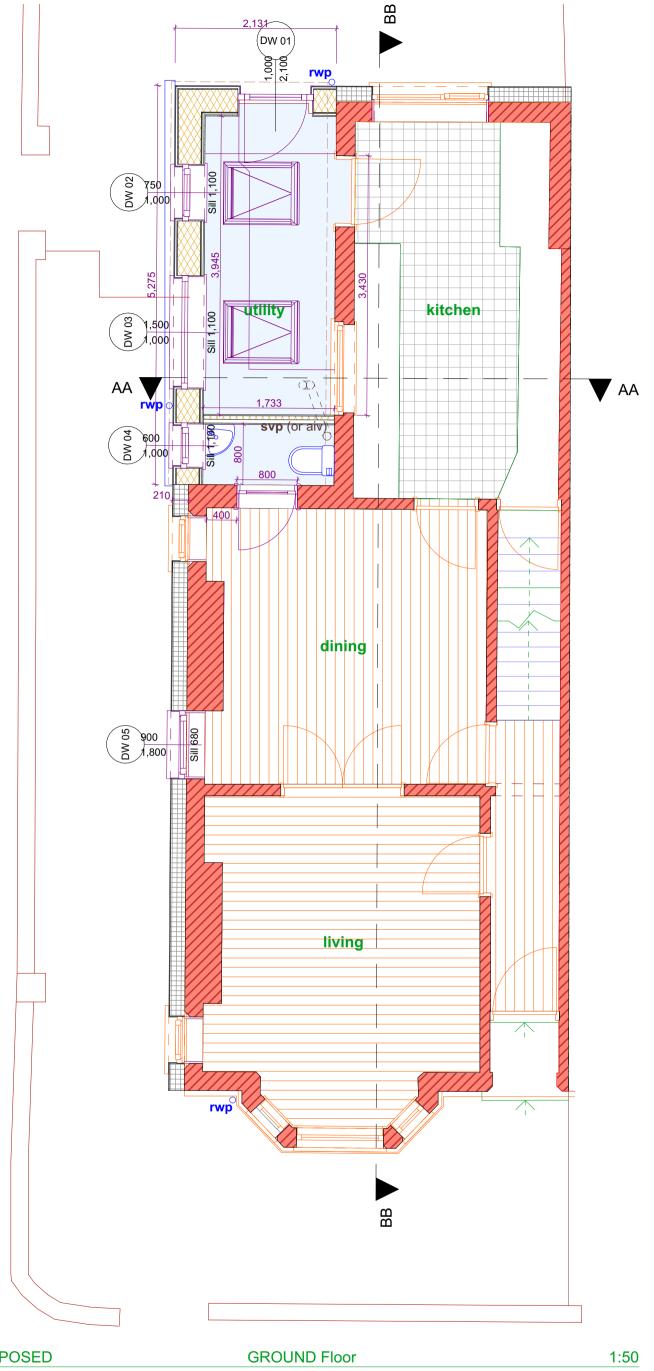

PROPOSED

2nd Draft: 15/10/2023 1st Draft: 12/10/2023
the manufacturers recommendations and current codes of practice.

| GSD ARCHITECTURE                                                                               | PROJECT 1 Oakfields Rd, West Bridgford | DWG TITLE    | PROPOSED GROUND Flo | PLANNING SUB                                                                |
|------------------------------------------------------------------------------------------------|----------------------------------------|--------------|---------------------|-----------------------------------------------------------------------------|
| ARCHITECTURE AND GREEN BUILDING ADVICE  9 Patrick Road • West Bridgford • Nottingham • NG2 7JY | CLIENT Rosemarie Lee                   | DWG NO.      | 2303 / 103 REV      | THIS ISSUE 17/10/2023                                                       |
| T 07981 501322 • E email@gilschalom.com                                                        | DWG SCALE 1:50 @ A3                    | FIRST ISSUED | 12/10/2023          | Do not scale: refer to figured dimensions * Dimension to be checked on site |