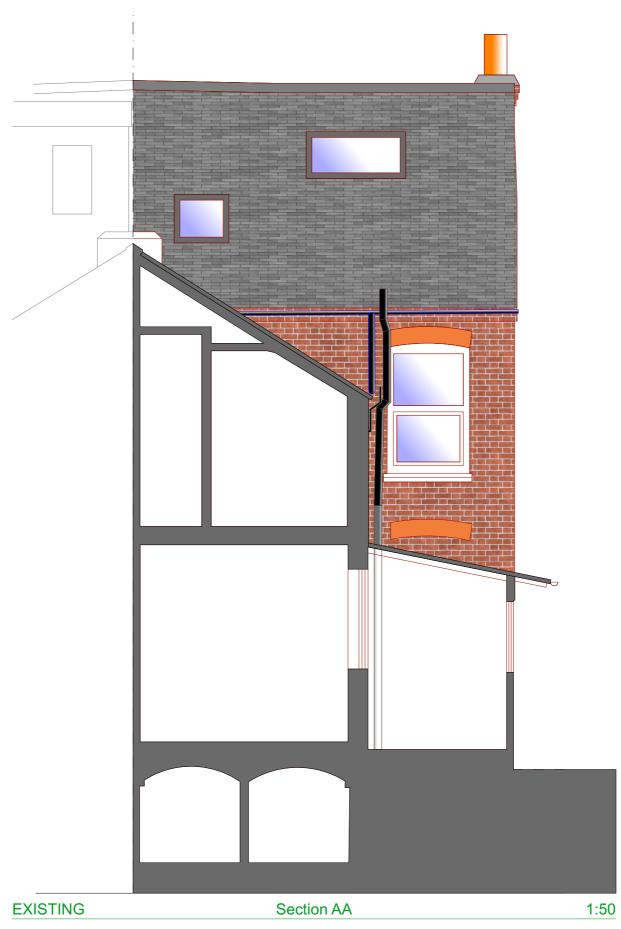

| GSD ARCHITECTURE                                                                               | PROJECT 1 Oakfield Rd, West Bridgford | DWG TITLE EXISTING Section AA |                                                                             |
|------------------------------------------------------------------------------------------------|---------------------------------------|-------------------------------|-----------------------------------------------------------------------------|
| ARCHITECTURE AND GREEN BUILDING ADVICE  9 Patrick Road • West Bridgford • Nottingham • NG2 7JY | CLIENT Rosemarie Lee                  | DWG NO. 2303 / 007 REV        | THIS ISSUE 9/8/2023                                                         |
| T 07981 501322 • E email@gilschalom.com                                                        | DWG SCALE 1:50 @ A3                   | FIRST ISSUED 9/8/2023         | Do not scale: refer to figured dimensions * Dimension to be checked on site |