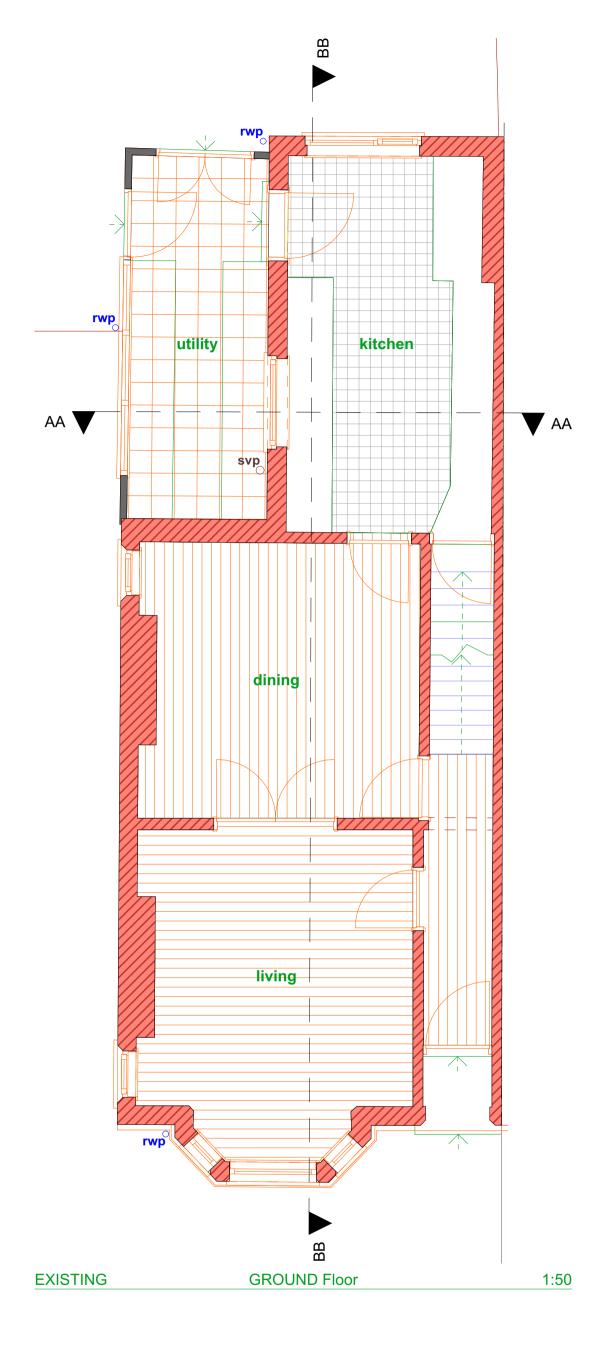

| GSD ARCHITECTURE                                                                               | PROJECT 1 Oakfield Rd, West Bridgford | DWG TITLE EXISTING GROUND Floor Plan |                |                                                                             |
|------------------------------------------------------------------------------------------------|---------------------------------------|--------------------------------------|----------------|-----------------------------------------------------------------------------|
| ARCHITECTURE AND GREEN BUILDING ADVICE  9 Patrick Road • West Bridgford • Nottingham • NG2 7JY | CLIENT Rosemarie Lee                  | DWG NO.                              | 2303 / 003 REV | THIS ISSUE 9/8/2023                                                         |
| T 07981 501322 • E email@gilschalom.com                                                        | DWG SCALE 1:50 @ A3                   | FIRST ISSUED                         | 9/8/2023       | Do not scale: refer to figured dimensions * Dimension to be checked on site |