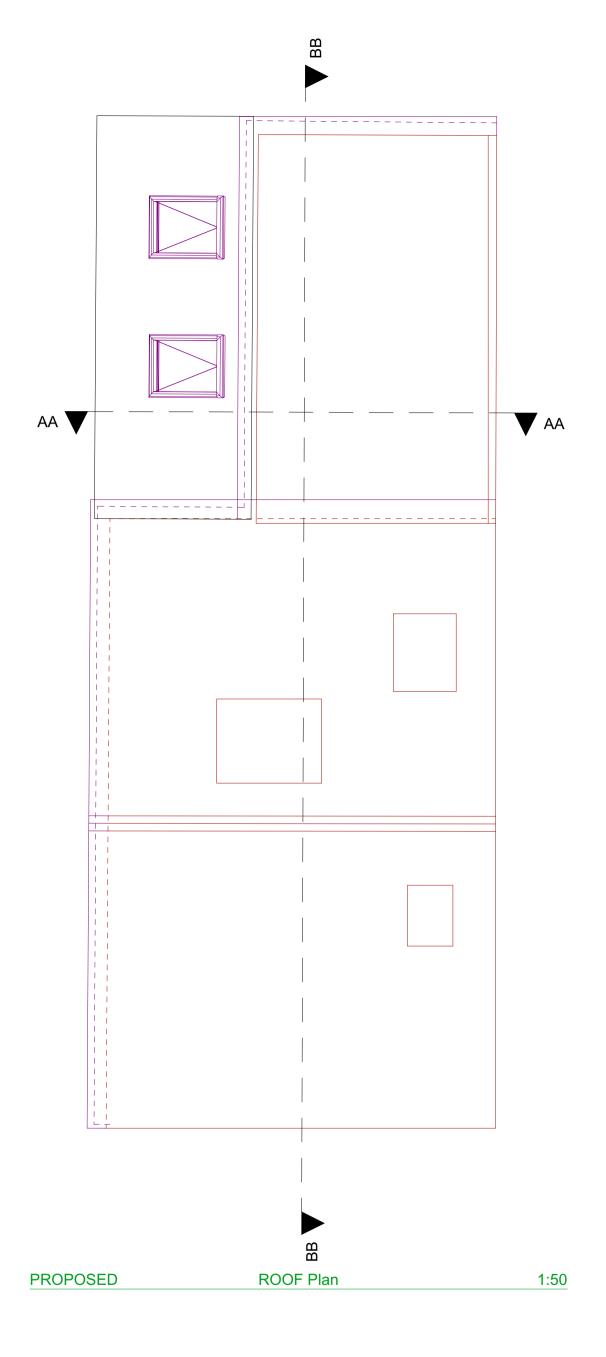

| GSD ARCHITECTURE                                                                               | PROJECT 1 Oakfields Rd, West Bridgford | DWG TITLE    | PROPOSED ROOF Plan | PLANNING SUB                                                                |
|------------------------------------------------------------------------------------------------|----------------------------------------|--------------|--------------------|-----------------------------------------------------------------------------|
| ARCHITECTURE AND GREEN BUILDING ADVICE  9 Patrick Road • West Bridgford • Nottingham • NG2 7JY | CLIENT Rosemarie Lee                   | DWG NO.      | 2303 / 102 REV     | THIS ISSUE 17/10/2023                                                       |
| T 07981 501322 • E email@gilschalom.com                                                        | DWG SCALE 1:50 @ A3                    | FIRST ISSUED | 12/10/2023         | Do not scale: refer to figured dimensions * Dimension to be checked on site |