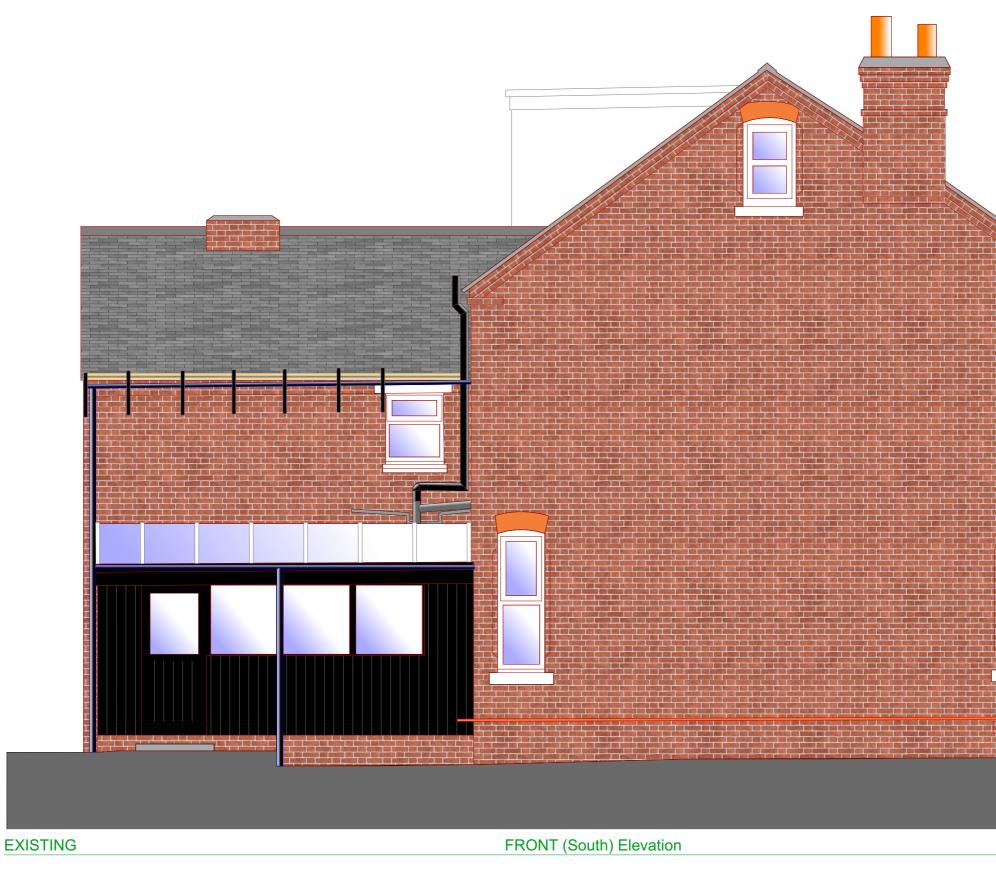

| GSD ARCHITECTURE                                       | PROJECT 1 Oakfield Rd, West Bridgford | DWG TITLE EXISTING SIDE (West) Elevation |
|--------------------------------------------------------|---------------------------------------|------------------------------------------|
| ARCHITECTURE AND GREEN BUILDING ADVICE                 |                                       |                                          |
| 9 Patrick Road • West Bridgford • Nottingham • NG2 7JY | CLIENT Rosemarie Lee                  | DWG NO. 2303 / 005 REV THIS ISSU         |
| T 07981 501322 • E email@gilschalom.com                | DWG SCALE 1:50 @ A3                   | FIRST ISSUED 9/8/2023 Do not scale:      |