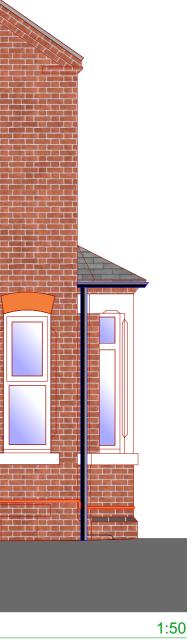

| GSD ARCHITECTURE                                       | PROJECT 1 Oakfield Rd, West Bridgford | DWG TITLE EXISTING SIDE (West) Elevation |
|--------------------------------------------------------|---------------------------------------|------------------------------------------|
| ARCHITECTURE AND GREEN BUILDING ADVICE                 |                                       |                                          |
| 9 Patrick Road • West Bridgford • Nottingham • NG2 7JY | CLIENT Rosemarie Lee                  | DWG NO. 2303 / 005 REV THIS ISSU         |
| T 07981 501322 • E email@gilschalom.com                | DWG SCALE 1:50 @ A3                   | FIRST ISSUED 9/8/2023 Do not scale:      |