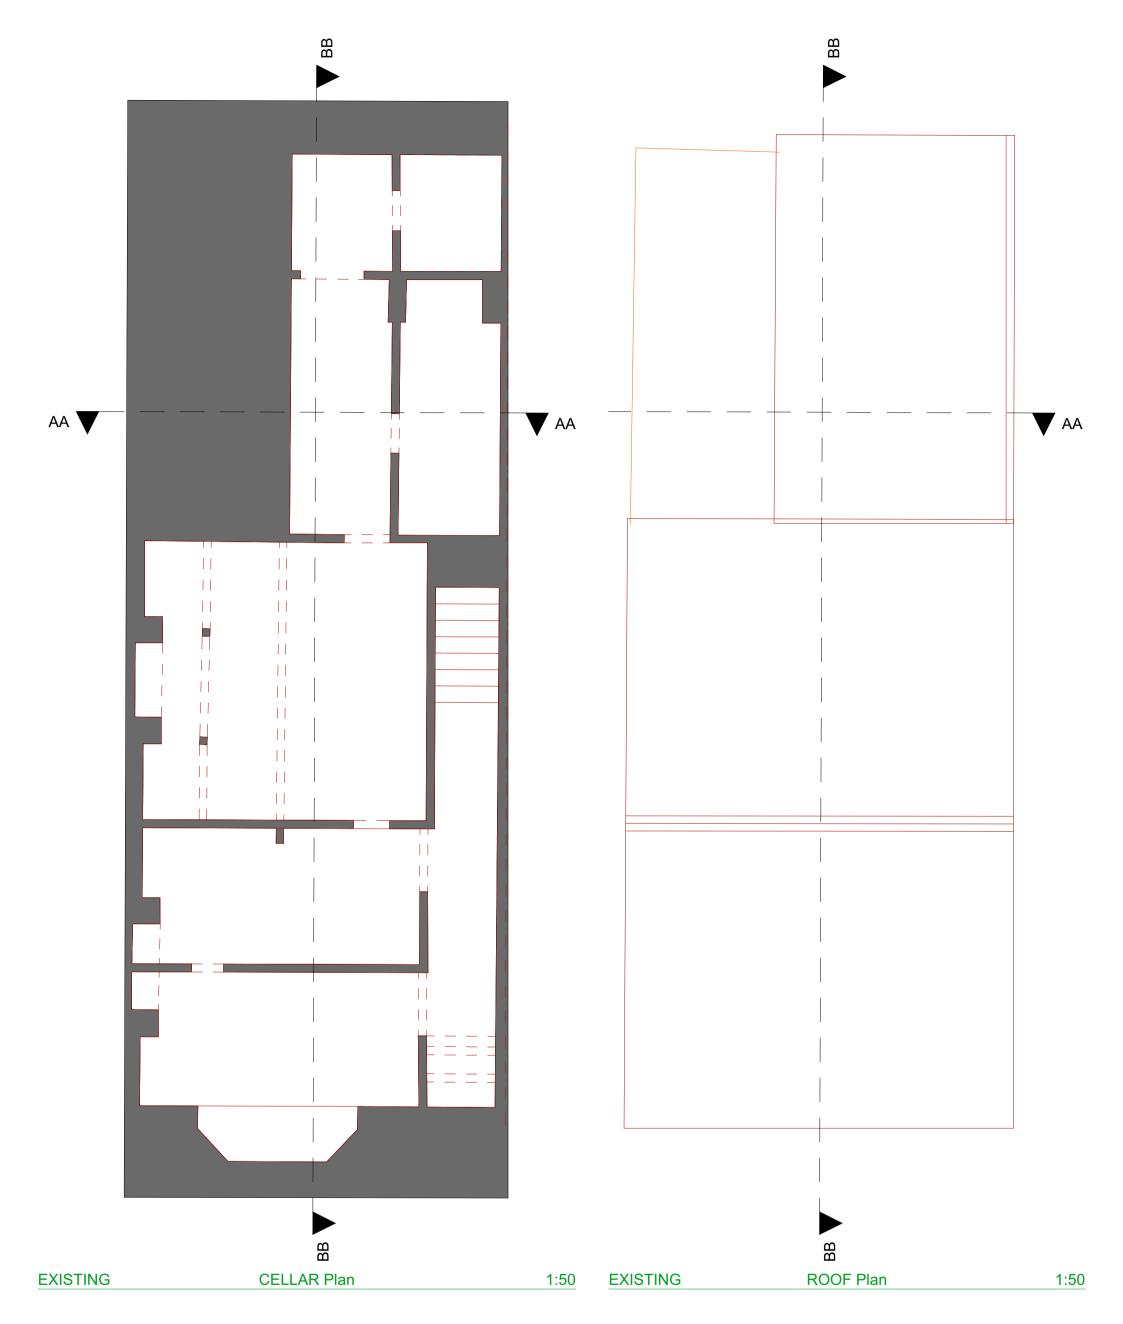

| GSD ARCHITECTURE                                                                               | PROJECT 1 Oakfield Rd, West Bridgford | DWG TITLE EXISTING CELLAR and SECOND Floor Plans |                |                                                                             |
|------------------------------------------------------------------------------------------------|---------------------------------------|--------------------------------------------------|----------------|-----------------------------------------------------------------------------|
| ARCHITECTURE AND GREEN BUILDING ADVICE  9 Patrick Road • West Bridgford • Nottingham • NG2 7JY | CLIENT Rosemarie Lee                  | DWG NO.                                          | 2303 / 002 REV | THIS ISSUE 9/8/2023                                                         |
| T 07981 501322 • E email@gilschalom.com                                                        |                                       | FIRST ISSUED                                     | 9/8/2023       | Do not scale: refer to figured dimensions * Dimension to be checked on site |