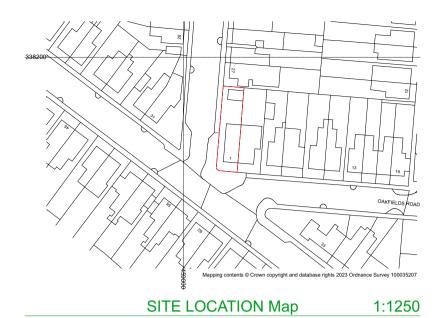

| GSD ARCHITECTURE                                                                               | PROJECT 1 Oakfields Rd, West Bridgford |                 | DWG TITLE    | EXISTING LOCATION and SITE Plans |                                                                             |
|------------------------------------------------------------------------------------------------|----------------------------------------|-----------------|--------------|----------------------------------|-----------------------------------------------------------------------------|
| ARCHITECTURE AND GREEN BUILDING ADVICE  9 Patrick Road • West Bridgford • Nottingham • NG2 7JY | CLIENT Rosemarie Lee                   |                 | DWG NO.      | 2303 / 001 REV                   | THIS ISSUE 12/10/2023                                                       |
| T 07981 501322 • E email@gilschalom.com                                                        | DWG SCALE 1:100, 1:                    | 50, 1:1250 @ A3 | FIRST ISSUED | 9/8/2023                         | Do not scale: refer to figured dimensions * Dimension to be checked on site |