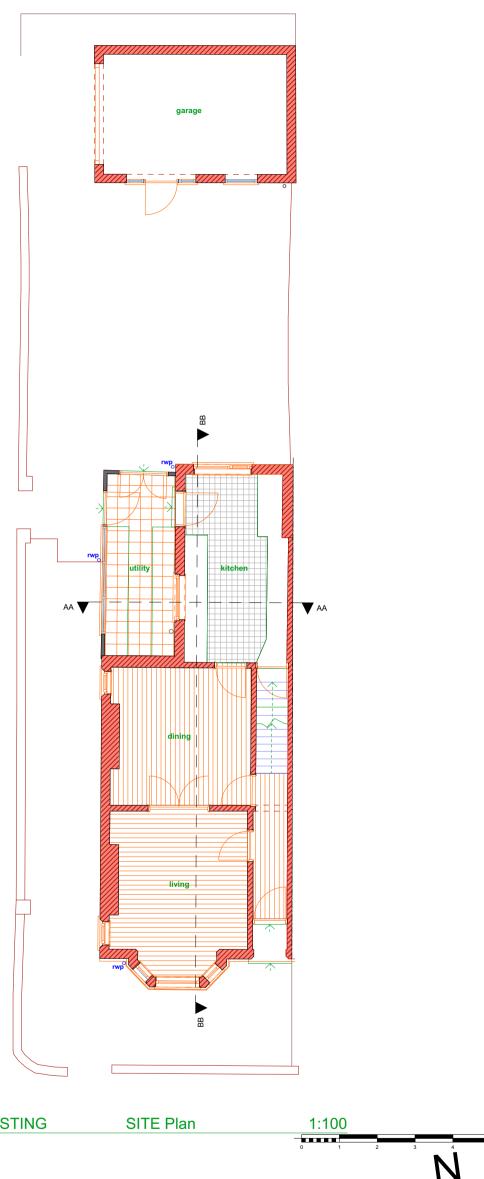

| GSD ARCHITECTURE                                                                               | PROJECT 1 Oakfields Rd, West Bridgford |                 | DWG TITLE    | EXISTING LOCATION and SITE Plans |                                                                             |
|------------------------------------------------------------------------------------------------|----------------------------------------|-----------------|--------------|----------------------------------|-----------------------------------------------------------------------------|
| ARCHITECTURE AND GREEN BUILDING ADVICE  9 Patrick Road • West Bridgford • Nottingham • NG2 7JY | CLIENT Rosemarie Lee                   |                 | DWG NO.      | 2303 / 001 REV                   | THIS ISSUE 12/10/2023                                                       |
| T 07981 501322 • E email@gilschalom.com                                                        | DWG SCALE 1:100, 1:                    | 50, 1:1250 @ A3 | FIRST ISSUED | 9/8/2023                         | Do not scale: refer to figured dimensions * Dimension to be checked on site |