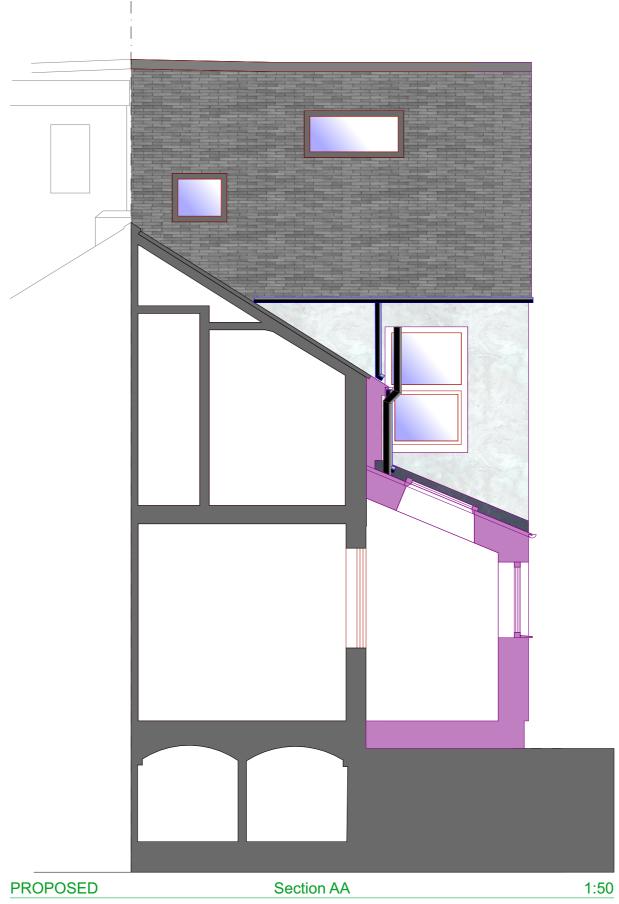

PROPOSED Section AA 1:50

Planning sub: 17/10/2023

This drawing and the design thereon is the copyright of GSD Architecture Limited and must not be reproduced without their written consent. All rights reserved.

| GSD ARCHITECTURE                                                                               | PROJECT 1 Oakfields Rd, West Bridgford | DWG TITLE PROPOSED Section AA | PLANNING SUB                                                                |
|------------------------------------------------------------------------------------------------|----------------------------------------|-------------------------------|-----------------------------------------------------------------------------|
| ARCHITECTURE AND GREEN BUILDING ADVICE  9 Patrick Road • West Bridgford • Nottingham • NG2 7JY | CLIENT Rosemarie Lee                   | DWG NO. 2303 / 107 REV        | THIS ISSUE 17/10/2023                                                       |
| T 07981 501322 • E email@gilschalom.com                                                        |                                        | FIRST ISSUED 12/10/2023       | Do not scale: refer to figured dimensions * Dimension to be checked on site |