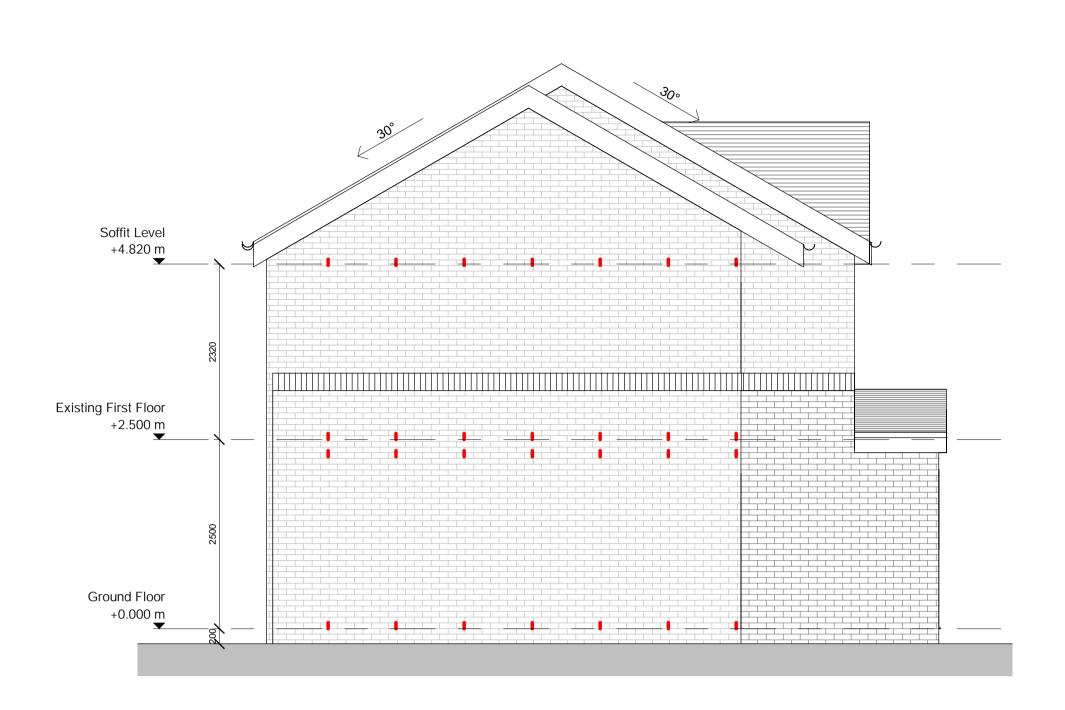

Soffit Level **Existing First Floor** +2.500 m **Ground Floor** 

## **Proposed Front Elevation** 1:50



## **Proposed Rear Elevation** 1:50



## **Proposed Side Elevation** 1:50



## Proposed Side Elevation 2



Drawn Description

Rev Date

This document is issued for the party which commissioned it and for specific purposes connected with the captioned project only. It should not be relied upon by any other party or used for

Darren Baird Architecture accepts no responsibility for the consequences of this document being relied upon by any other

PLEASE REFER TO ALL CIVIL, STRUCTURAL AND M&E DRAWINGS AND SPECIFICATIONS IN CONJUNCTION WITH THIS DRAWING.

party, or being used for any other purpose, or containing any error or omission which is due to an error or omission in data supplied to us by other parties.