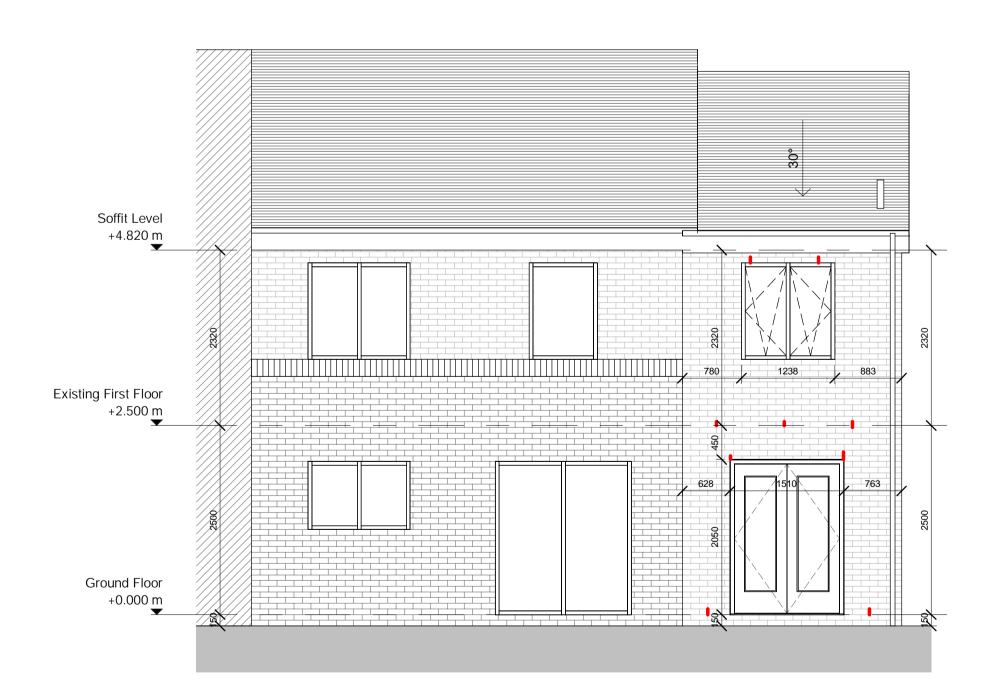

Soffit Level **Existing First Floor** +2.500 m **Ground Floor** 

## **Proposed Front Elevation** 1:50



## **Proposed Rear Elevation** 1:50



## **Proposed Side Elevation** 1:50



## Proposed Side Elevation 2



Drawn Description

Rev Date

This document is issued for the party which commissioned it and for specific purposes connected with the captioned project only. It should not be relied upon by any other party or used for

Darren Baird Architecture accepts no responsibility for the consequences of this document being relied upon by any other

PLEASE REFER TO ALL CIVIL, STRUCTURAL AND M&E DRAWINGS AND SPECIFICATIONS IN CONJUNCTION WITH THIS DRAWING.

party, or being used for any other purpose, or containing any error or omission which is due to an error or omission in data supplied to us by other parties.