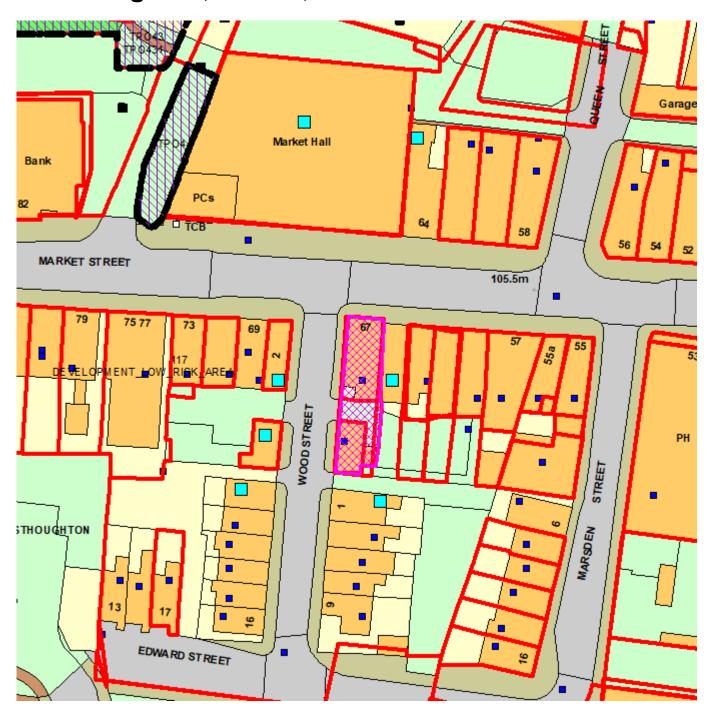

## 67 Market Street And 1A Wood Street, Westhoughton, Bolton, BL5 3AG

**Development & Regeneration Dept Development Management Section** 

Town Hall, Bolton, Lancashire, BL1 1RU Telephone (01204) 333 333

EC.Aid Case No: 17060/23

Reproduction from the Ordnance Survey Map with the permission of the Controller of H.M. Stationery Office. Crown Copyright and may lead to prosecution or civil proceedings.

Template: DC/ NCONSP Page 1 of 4