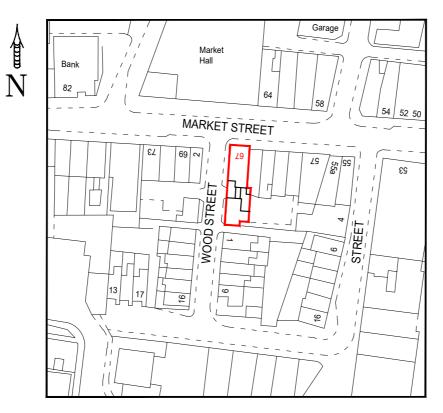

| Delta Tech Ltd<br>Architecture & Construction | TOWN PLANNING CONSULTANTS<br>&<br>ARCHITECTURAL DESIGN | 67 MARKET STREET<br>WESTHOUGHTON<br>BOLTON<br>BL5 3AG | I FLAN | SCALE: 1/1250 @A4 REF. NO :MRK67/23/05 | Copyright © Delta Tech Lid All Rights Reserved<br>Dotating from these drawings without consultation and/or agreement with the employer is unacceptable. This drawing is indicative and exact<br>dimensions should be checked and confirmed on site by the nominated contractor or competent person's prior to commencement of buildings works.<br>All drawing and dimensions shall be reported in writing to Delta Tech LidDo not scale from this drawing unless insule to use a scale rare of<br>setting out, Any discrepancies should be reported in writing to Delta Tech LidDo not scale from this drawing unless trained to use a scale rare of<br>worky work from writin and checked damensions. This drawing is the property of Delta Tech Lid and copyring traversed by them. This drawing is not |
|-----------------------------------------------|--------------------------------------------------------|-------------------------------------------------------|--------|----------------------------------------|-----------------------------------------------------------------------------------------------------------------------------------------------------------------------------------------------------------------------------------------------------------------------------------------------------------------------------------------------------------------------------------------------------------------------------------------------------------------------------------------------------------------------------------------------------------------------------------------------------------------------------------------------------------------------------------------------------------------------------------------------------------------------------------------------------------|
|                                               |                                                        | 1:1250 0m 10m                                         | 25m    | <b>1</b><br>50m                        | Io fe used, copied or diaclosed by or to any unauthorised persons without prior written authorisation consent from Delta Tech Ltd.<br>DO NOT PROCEED WORKS IN THE DENT OF A DRAWING DISCREPANCY<br>For all structural accessed places refer to Structural Engineers project information and cross reference all drawing, details and calculations with the<br>architectural drawing prior to commencement of building works.Delta Tech Ltd holds no responsibility or liability for any works carried out on site.                                                                                                                                                                                                                                                                                        |