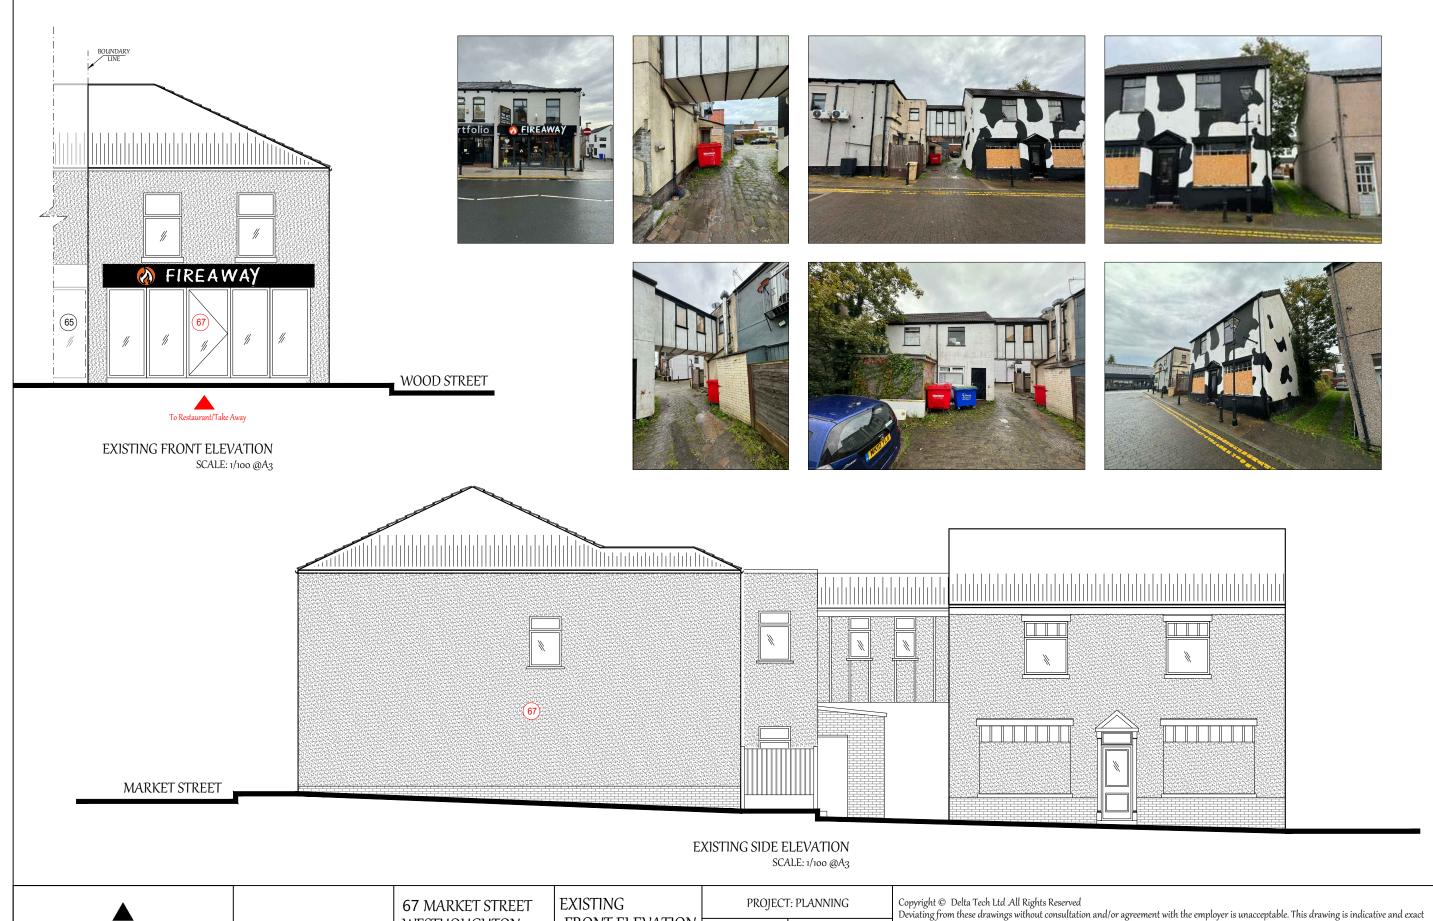

TOWN PLANNING CONSULTANTS & ARCHITECTURAL DESIGN 86-90 PAUL STREET LONDON EC2A 4NE

info@deltatechltd.com www.deltatechltd.com 67 MARKET STREET WESTHOUGHTON BOLTON BL5 3AG

0m

1m

2m

3m

EXISTING
-FRONT ELEVATION
-SIDE ELEVATION

SCALE: 1/100 @A3 REF. NO :MRK67/23/03

DATE: SEP. 2023 DRG BY: B.OZDEMIR

10m

Deviating from these drawings without consultation and/or agreement with the employer is unacceptable. This drawing is indicative and exact dimensions should be checked and confirmed on site by the nominated contractor or competent person/s prior to commencement of building works. All drawings and dimensions shall be verified by the relevant contractor/s on site prior to commencement of any works, ordering of materials or setting out. Any discrepancies should be reported in writing to Delta Tech Ltd.Do not scale from this drawing unless trained to use a scale ruler - only work from written and checked dimensions. This drawing is the property of Delta Tech Ltd and copyright reserved by them. This drawing is not to be used, copied or disclosed by or to any unauthorised persons without prior written authorisation consent from Delta Tech Ltd. DO NOT PROCEED WORKS IN THE EVENT OF A DRAWING DISCREPANCY