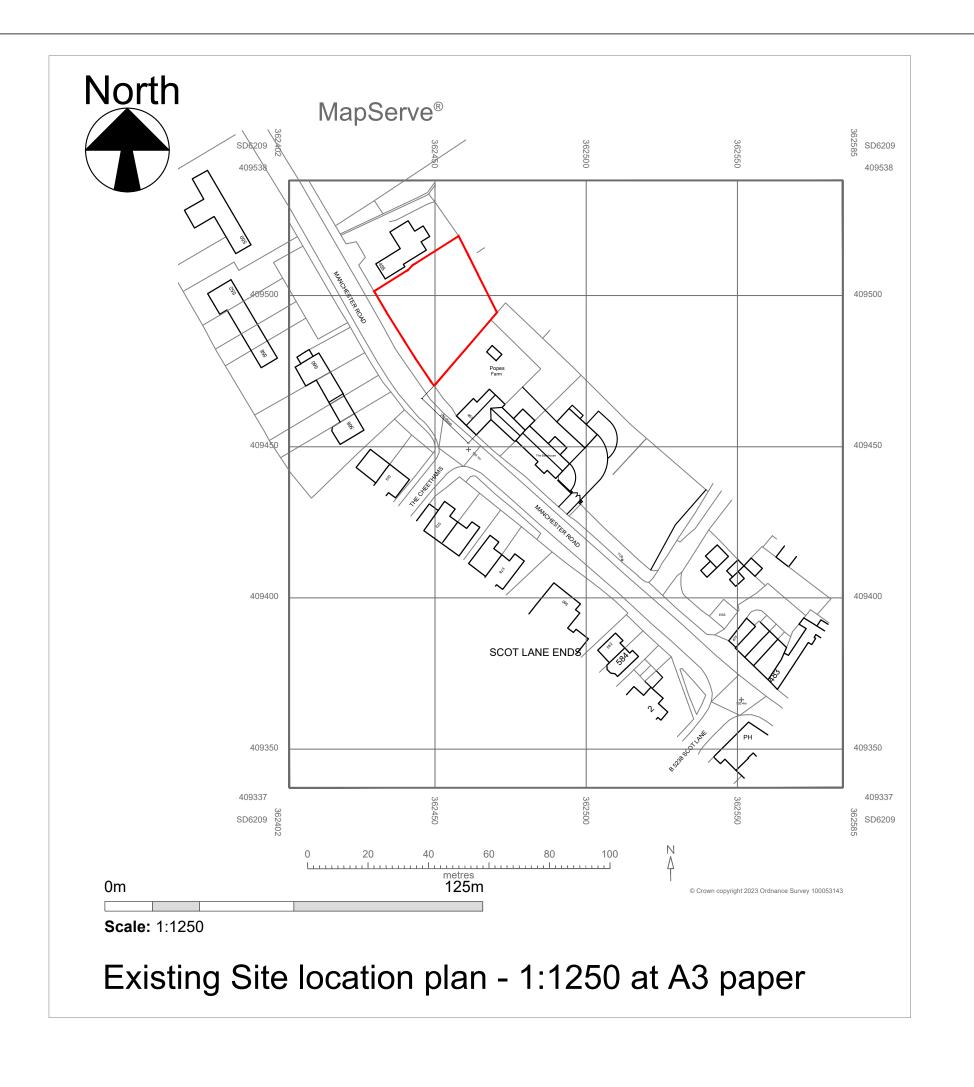

# Land adjacent 455 Manchester **Road, Blackrod BL6 5SR**

# **PERMISSION IN PRINCIPLE** SITE LOCATION PLAN

| <sup>rg No</sup> 1154/MRB/LP |          |          | Rev   |
|------------------------------|----------|----------|-------|
| cale @ A3                    | Date     | Ref      | Drawn |
| :1250                        | Oct 2023 | Job 1154 | MDB   |