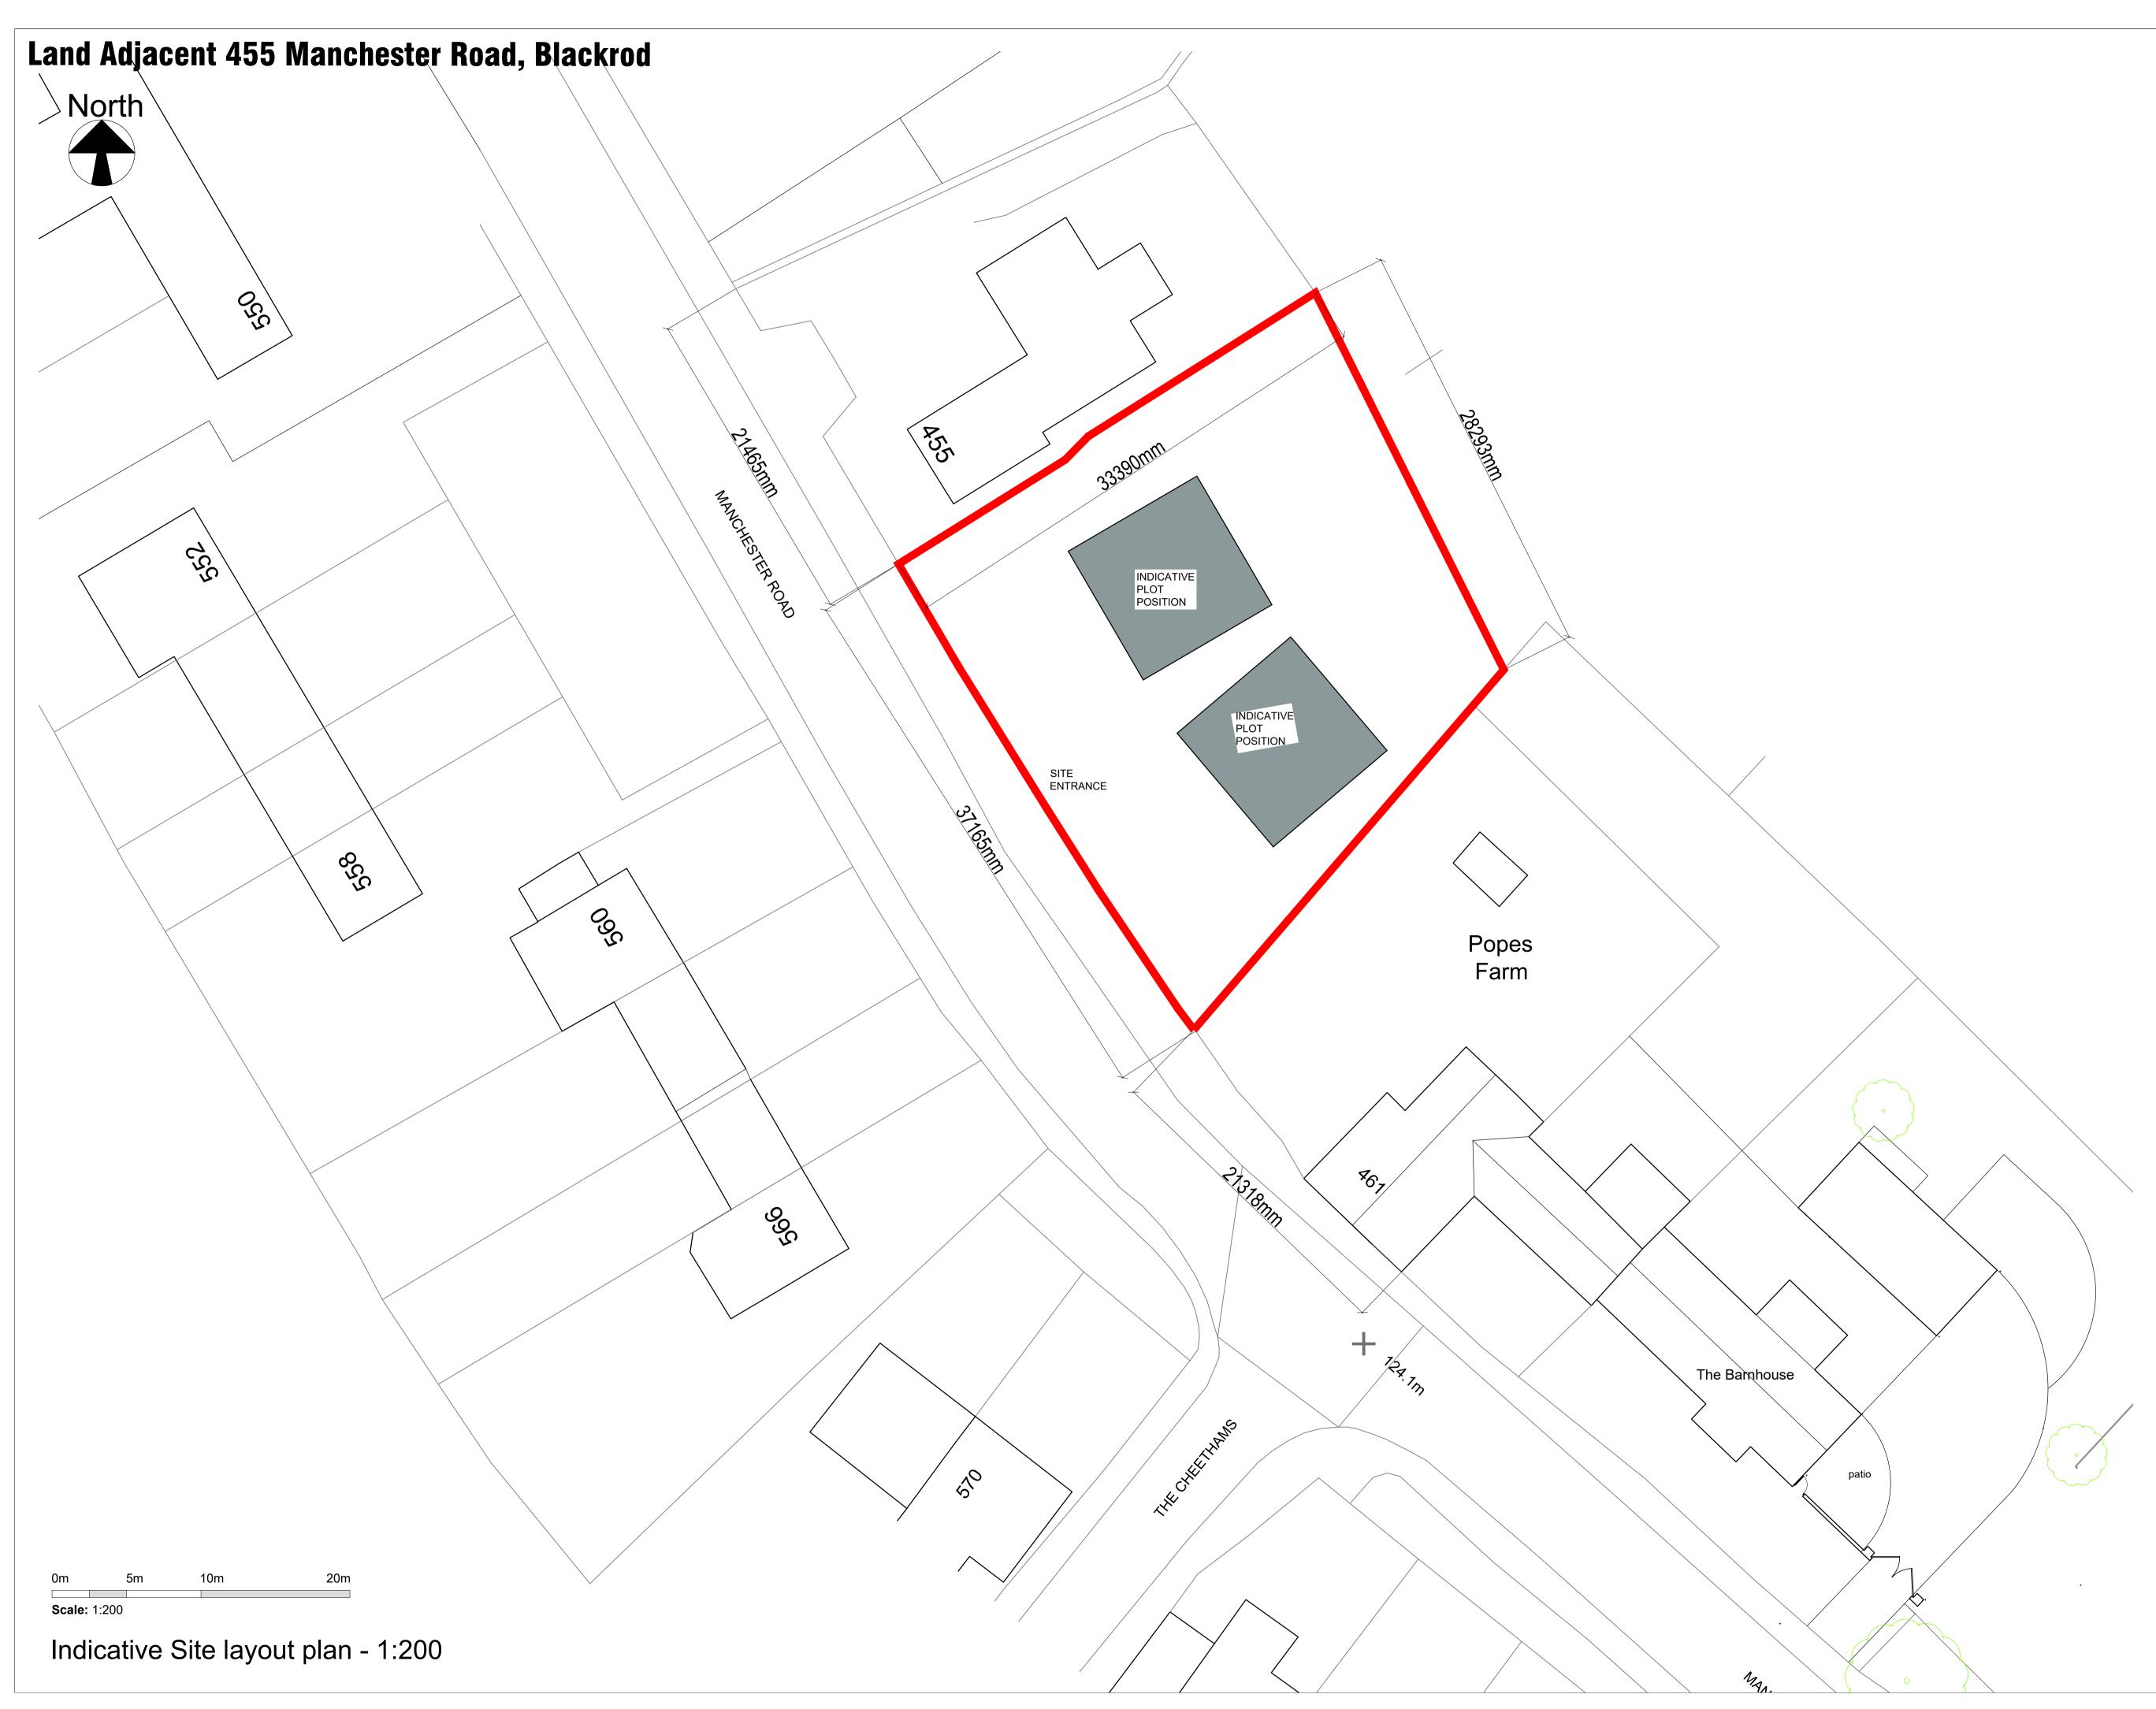

## Details

Gross Site Area - 0.26 acres /1000m2 (edged red)

KEY

o Existing Trees