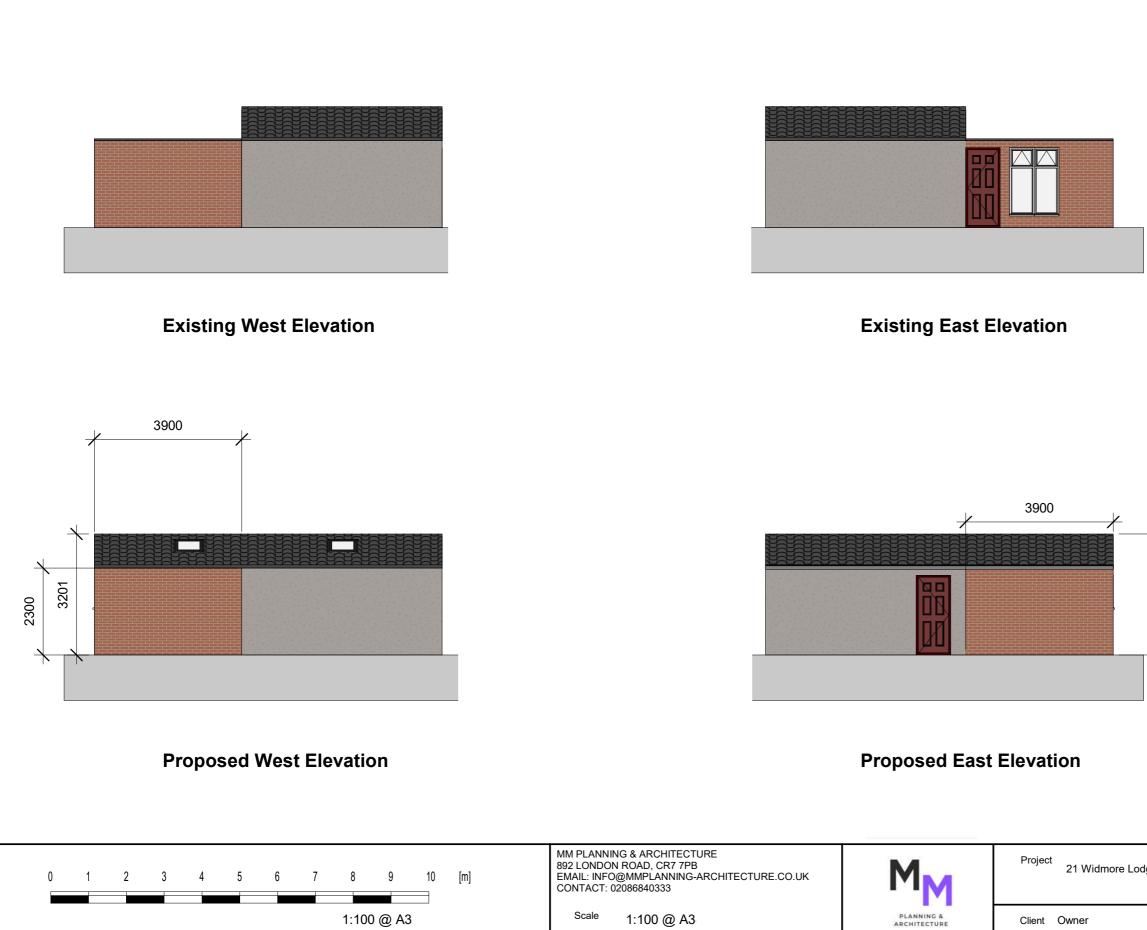

|                   |          | GENERAL NOTES:                                                                                                                                |
|-------------------|----------|-----------------------------------------------------------------------------------------------------------------------------------------------|
|                   | 1.       | THIS DRAWNG IS TO BE READ<br>INCONJUNCTION WITH ALL OTHER<br>ARCHITECTURAL AND<br>STRUCTURAL DRAWINGS AND<br>SPECIFICATIONS.                  |
|                   | 2.       | ALL DIMENSIONS ARE IN<br>MILLIMETERS UNLESS STATED<br>OTHERWISE.                                                                              |
|                   | 3.       | DO NOT SCALE FROM THIS<br>DRAWNG UNLESS FOR PLANNING<br>PURPOSES.                                                                             |
|                   |          | BUILDING NOTES:                                                                                                                               |
|                   | 4.       | THE CONTRACTOR IS TO ENSURE<br>THAT ALL MATERIALS COMPLY<br>WITH THE RELEVANT BRITISH<br>STANDARDS AND HAVE CURRENT<br>AGREEMENT CERTIFICATES |
|                   | 5.       | ALL PRODUCTS TO BE FITTED<br>STRICTLY IN ACCORDANCE WITH<br>MAUFACTURER'S INSTRUCTIONS.                                                       |
|                   |          |                                                                                                                                               |
|                   |          |                                                                                                                                               |
|                   |          |                                                                                                                                               |
|                   |          |                                                                                                                                               |
|                   |          |                                                                                                                                               |
|                   |          |                                                                                                                                               |
|                   |          |                                                                                                                                               |
|                   |          |                                                                                                                                               |
|                   |          |                                                                                                                                               |
|                   |          |                                                                                                                                               |
|                   |          |                                                                                                                                               |
|                   |          |                                                                                                                                               |
| 5                 |          |                                                                                                                                               |
| 3201              |          |                                                                                                                                               |
|                   |          |                                                                                                                                               |
| $\rightarrow$     |          |                                                                                                                                               |
|                   |          |                                                                                                                                               |
|                   |          |                                                                                                                                               |
|                   |          | _                                                                                                                                             |
|                   |          | C                                                                                                                                             |
|                   |          | Copyright                                                                                                                                     |
|                   |          | all rights reserved                                                                                                                           |
| lge Road, BR1 2QE | Drawing: | Elevations Proposed 1                                                                                                                         |
|                   | Number:  | 04                                                                                                                                            |
|                   | Date:    | 16/09/2022 16:45:14                                                                                                                           |
|                   |          |                                                                                                                                               |