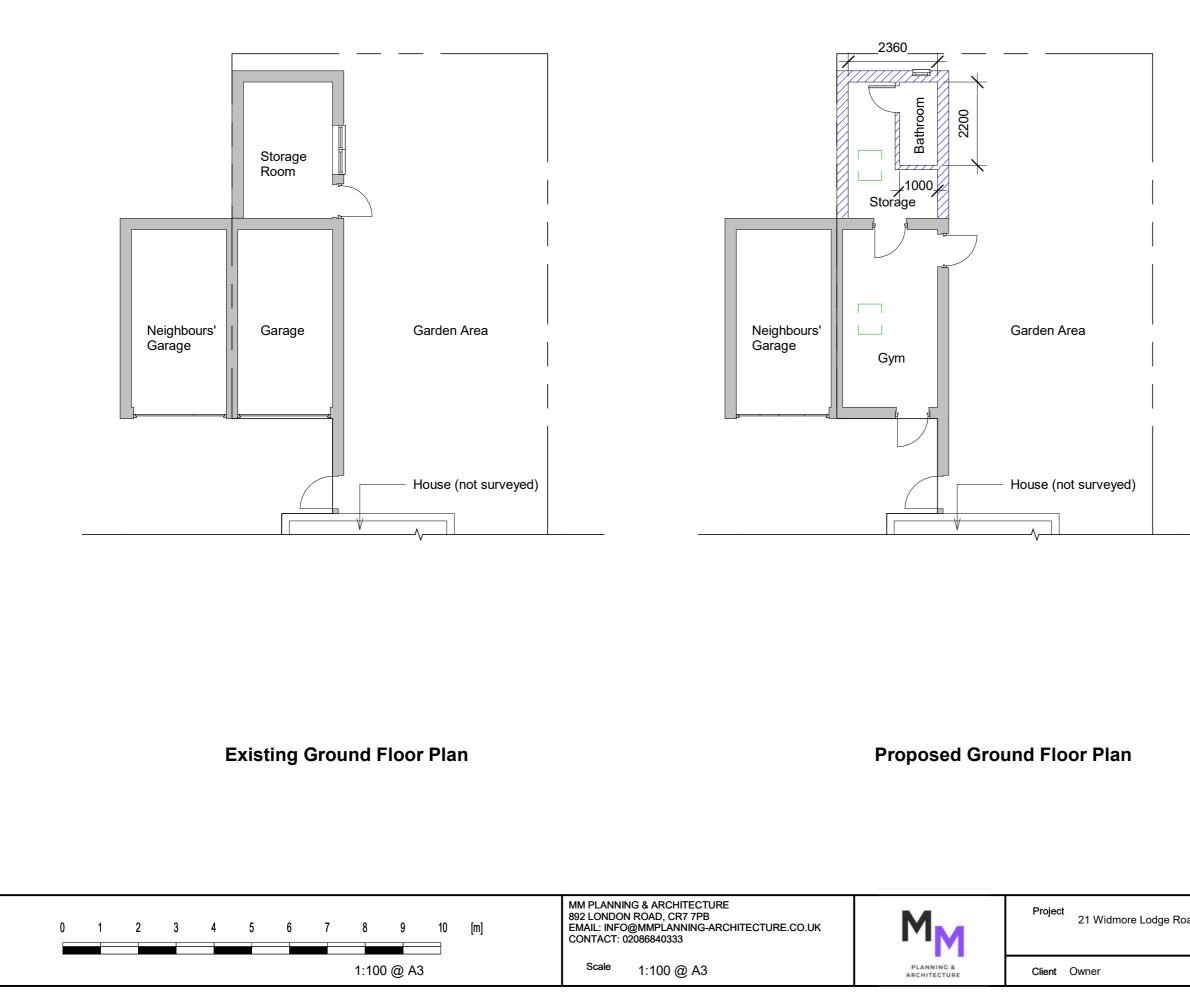

|             |                            | GENERAL NOTES:                                                                                                                                |
|-------------|----------------------------|-----------------------------------------------------------------------------------------------------------------------------------------------|
|             | 1.                         | THIS DRAWNG IS TO BE READ<br>INCONJUNCTION WITH ALL OTHER<br>ARCHITECTURAL AND<br>STRUCTURAL DRAWINGS AND<br>SPECIFICATIONS.                  |
|             | 2.                         | ALL DIMENSIONS ARE IN<br>MILLIMETERS UNLESS STATED<br>OTHERWISE.                                                                              |
|             | 3.