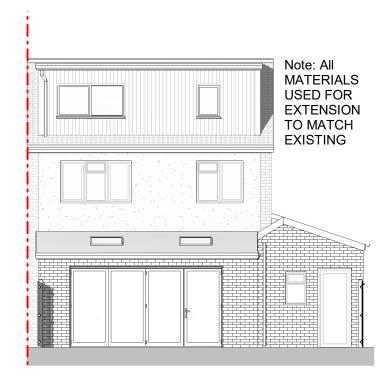

Proposed Front Elevation 1:100

Proposed Rear Elevation 1:100

Proposed Side Elevation 1:100

Proposed Side Elevation 1:100

**Proposed Section** 

NOTES

1. Filename:

2. This drawing is not to be scaled, except for town planning purposes. Use figured dimensions only. Detailed site survey to be carried out to establish tolerances. Figured dimensions are in mm. All dimensions shall be verified on site before proceeding with the work. The architect shall be notified of any discrepancies.