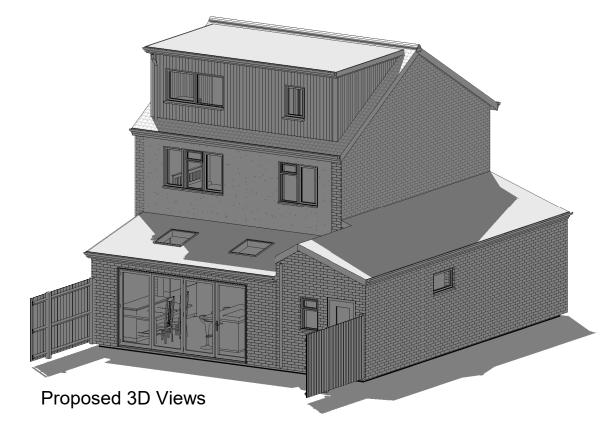

Proposed Front Elevation 1:100

Proposed Rear Elevation 1:100

Proposed Side Elevation 1:100

Proposed Side Elevation 1:100

**Proposed Section** 

NOTES

1. Filename:

2. This drawing is not to be scaled, except for town planning purposes. Use figured dimensions only. Detailed site survey to be carried out to establish tolerances. Figured dimensions are in mm. All dimensions shall be verified on site before proceeding with the work. The architect shall be notified of any discrepancies.