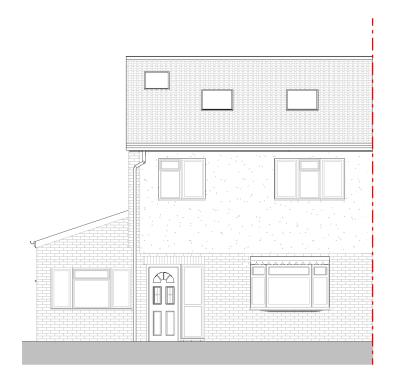

Proposed Front Elevation 1:100

Proposed Rear Elevation 1:100

Proposed Side Elevation 1:100

Proposed Side Elevation 1:100

**Proposed Section** 

NOTES

1. Filename:

2. This drawing is not to be scaled, except for town planning purposes. Use figured dimensions only. Detailed site survey to be carried out to establish tolerances. Figured dimensions are in mm. All dimensions shall be verified on site before proceeding with the work. The architect shall be notified of any discrepancies.