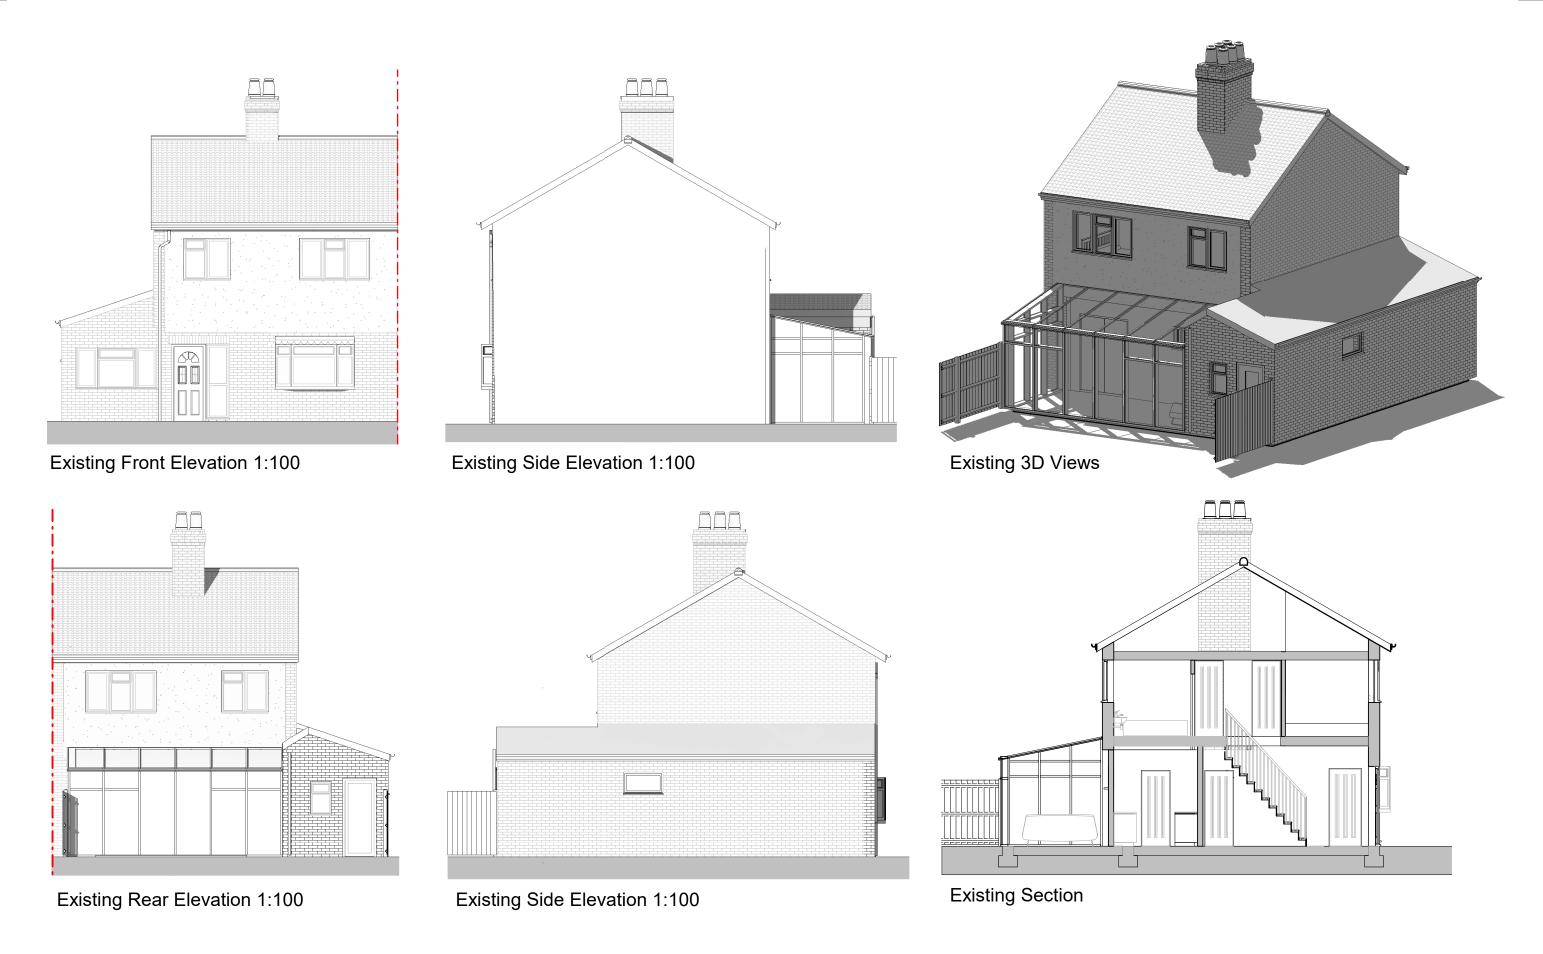

| NOTES<br>1. Filename:                                                              | REVISIONS<br>REV DATE STATUS<br>P1 20/07/23 Planning |                      | E: Info@stewartapau.com www.stewartapau.com                                            | StewArtApau                                                    |
|------------------------------------------------------------------------------------|------------------------------------------------------|----------------------|----------------------------------------------------------------------------------------|----------------------------------------------------------------|
| 2 This drawing is not to be scaled, except for town planning purposes. Use figured | Changes since last issue:<br>-                       |                      | job title 8 Marlborough Close<br>drawing title Existing Elevation, Section and 3D View |                                                                |
|                                                                                    |                                                      | 0 1m 2m 3m 4m 5m 10m | drawn by job no. suitability revision proju   CS 101 P1   scale 1:100 @ A3             | ect origin. vol. level type role number<br>PLANNING – – – A103 |
| A Projects 20236 Maribourgi i cuse imaniborougi i cuse existing. M                 |                                                      |                      |                                                                                        |                                                                |