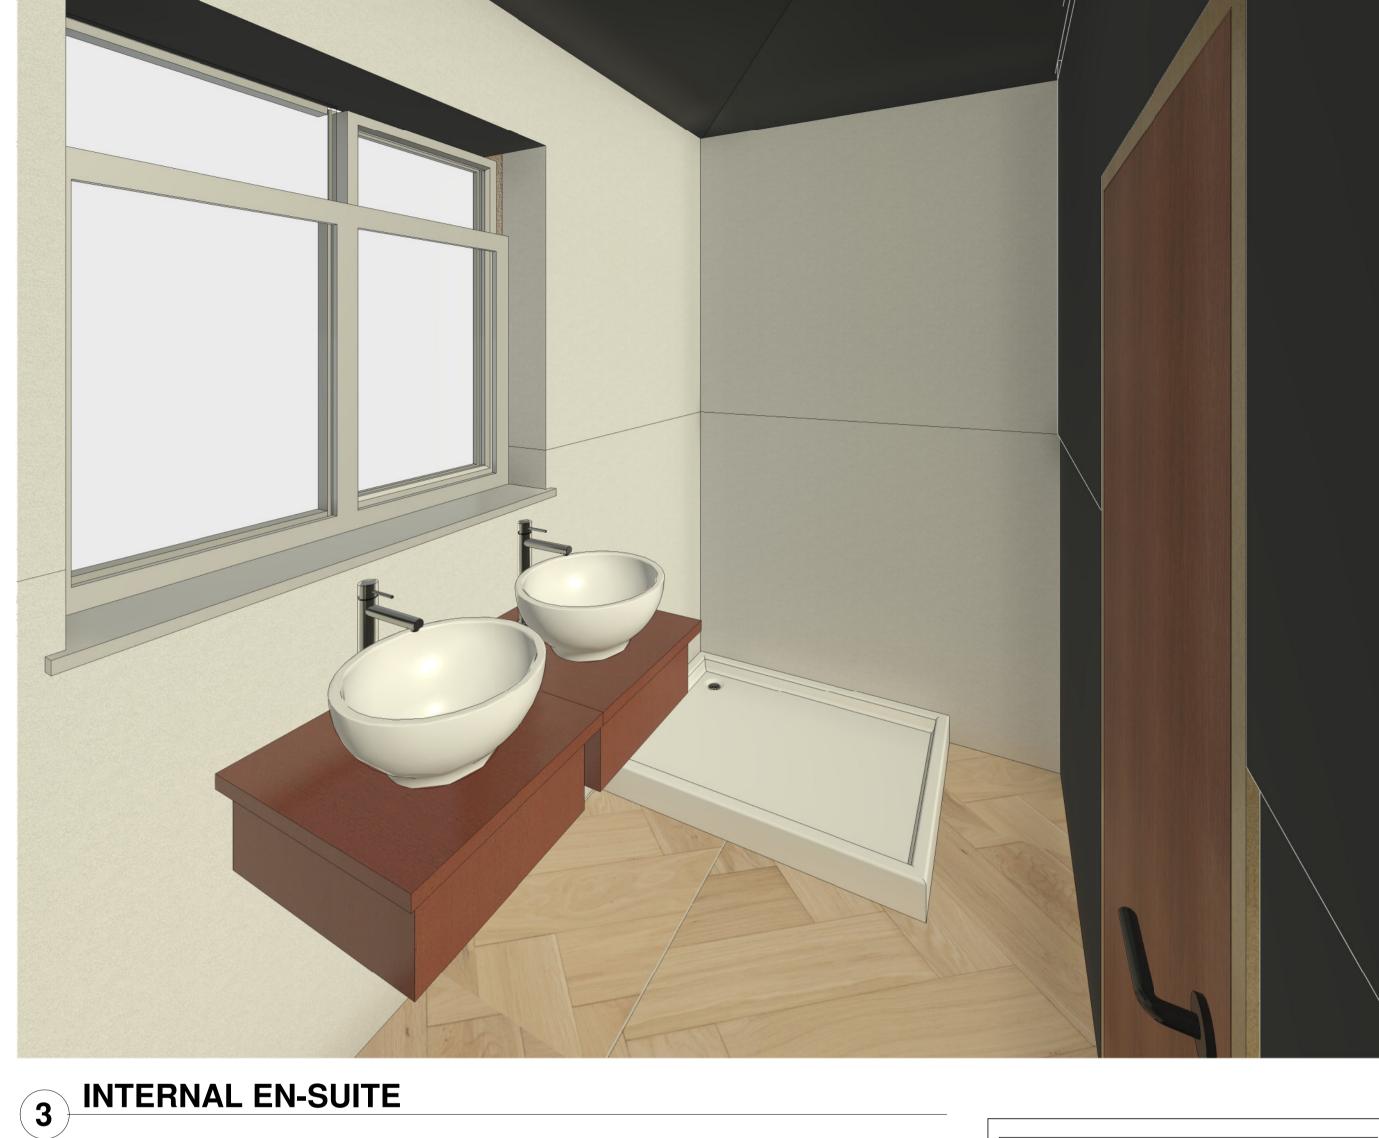

1 INTERNAL KITCHEN

| Vision | DESIGN    | Group     |
|--------|-----------|-----------|
| Engine | ering Cor | nsultancy |

| Rev                              |                         | ription<br>SUBMISSION |                 | ate<br>0/23 |  |
|----------------------------------|-------------------------|-----------------------|-----------------|-------------|--|
|                                  |                         |                       |                 |             |  |
| CODE                             | SUITABILITY DESCRIPTION |                       |                 |             |  |
| STATUS                           | PURPOSE (               | IRPOSE OF ISSUE       |                 |             |  |
| PROJECT                          |                         |                       |                 |             |  |
| 31 QUEENS ROAD, CHEADLE<br>HULME |                         |                       |                 |             |  |
| INTERNAL VISUALS                 |                         |                       |                 |             |  |
| 31 QUEENS ROAD, CHEADLE<br>HULME |                         |                       |                 |             |  |
| 31 0                             |                         | ·                     | EADL            | .E          |  |
| DRAWN BY Author                  | HU                      | JLME<br>KED BY        | DATE 09/30/2    |             |  |
| DRAWN BY                         | HU<br>CHECK<br>Check    | JLME<br>KED BY        | date<br>09/30/2 |             |  |