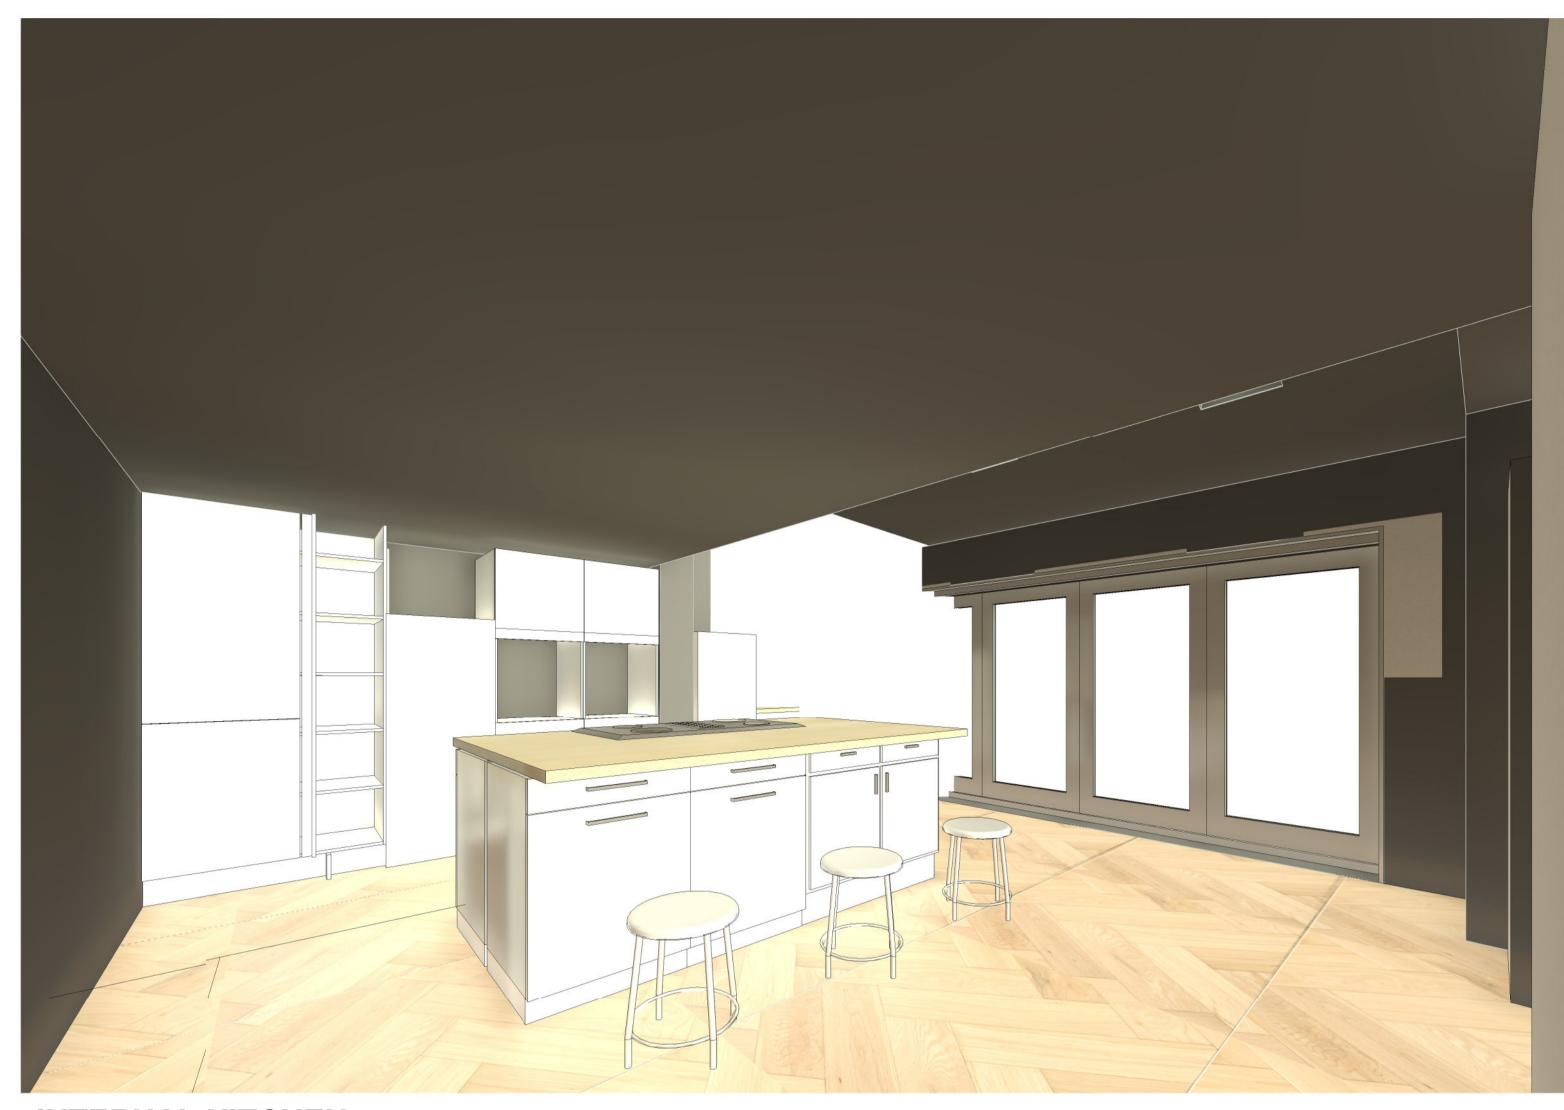

1 INTERNAL KITCHEN

| Vision | DESIGN    | Group     |
|--------|-----------|-----------|
| Engine | ering Cor | nsultancy |

| Rev                              |                         | ription<br>SUBMISSION |                 | ate<br>0/23 |  |
|----------------------------------|-------------------------|-----------------------|-----------------|-------------|--|
|                                  |                         |                       |                 |             |  |
| CODE                             | SUITABILITY DESCRIPTION |                       |                 |             |  |
| STATUS                           | PURPOSE (               | IRPOSE OF ISSUE       |                 |             |  |
| PROJECT                          |                         |                       |                 |             |  |
| 31 QUEENS ROAD, CHEADLE<br>HULME |                         |                       |                 |             |  |
| INTERNAL VISUALS                 |                         |                       |                 |             |  |
| 31 QUEENS ROAD, CHEADLE<br>HULME |                         |                       |                 |             |  |
| 31 0                             |                         | ·                     | EADL            | .E          |  |
| DRAWN BY Author                  | HU                      | JLME<br>KED BY        | DATE 09/30/2    |             |  |
| DRAWN BY                         | HU<br>CHECK<br>Check    | JLME<br>KED BY        | date<br>09/30/2 |             |  |