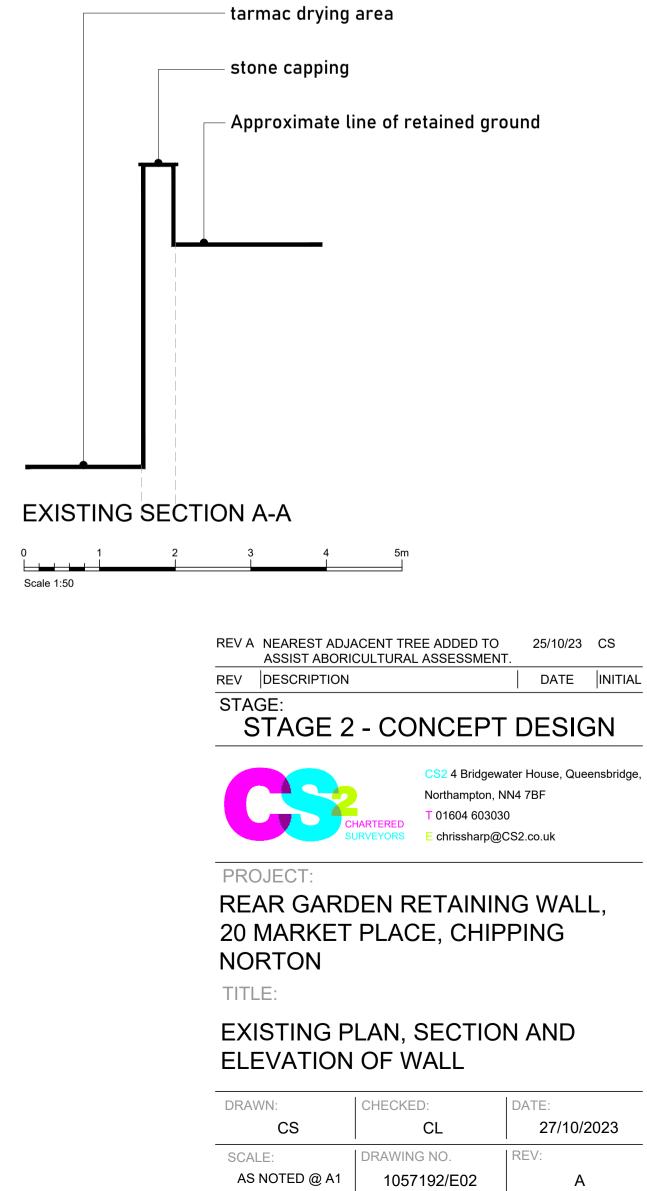

SLOPE TO REDUCE LOAD. FOR FULL DETAILS OF PROPOSED WORKS, SEE MSSRS DAVID SMITH ASSOCIATES DRAWING No. 22\_48588\_01P1

> NEAREST TREE TO THE ONE NEEDING TO BE REMOVED IS 23.4M AWAY

This drawing is copyright and the property of CS2 Limited & must not be copied in whole or in part without their written permission. Do not scale. It is essential that this drawing is read in conjunction with all specifications/schedules of works and that all works are included for. All dimensions and levels must be verified on site and discrepancies reported to CS2 Limited prior to commencing works or preparing site drawings.

Α © 2023 CS2 Limited