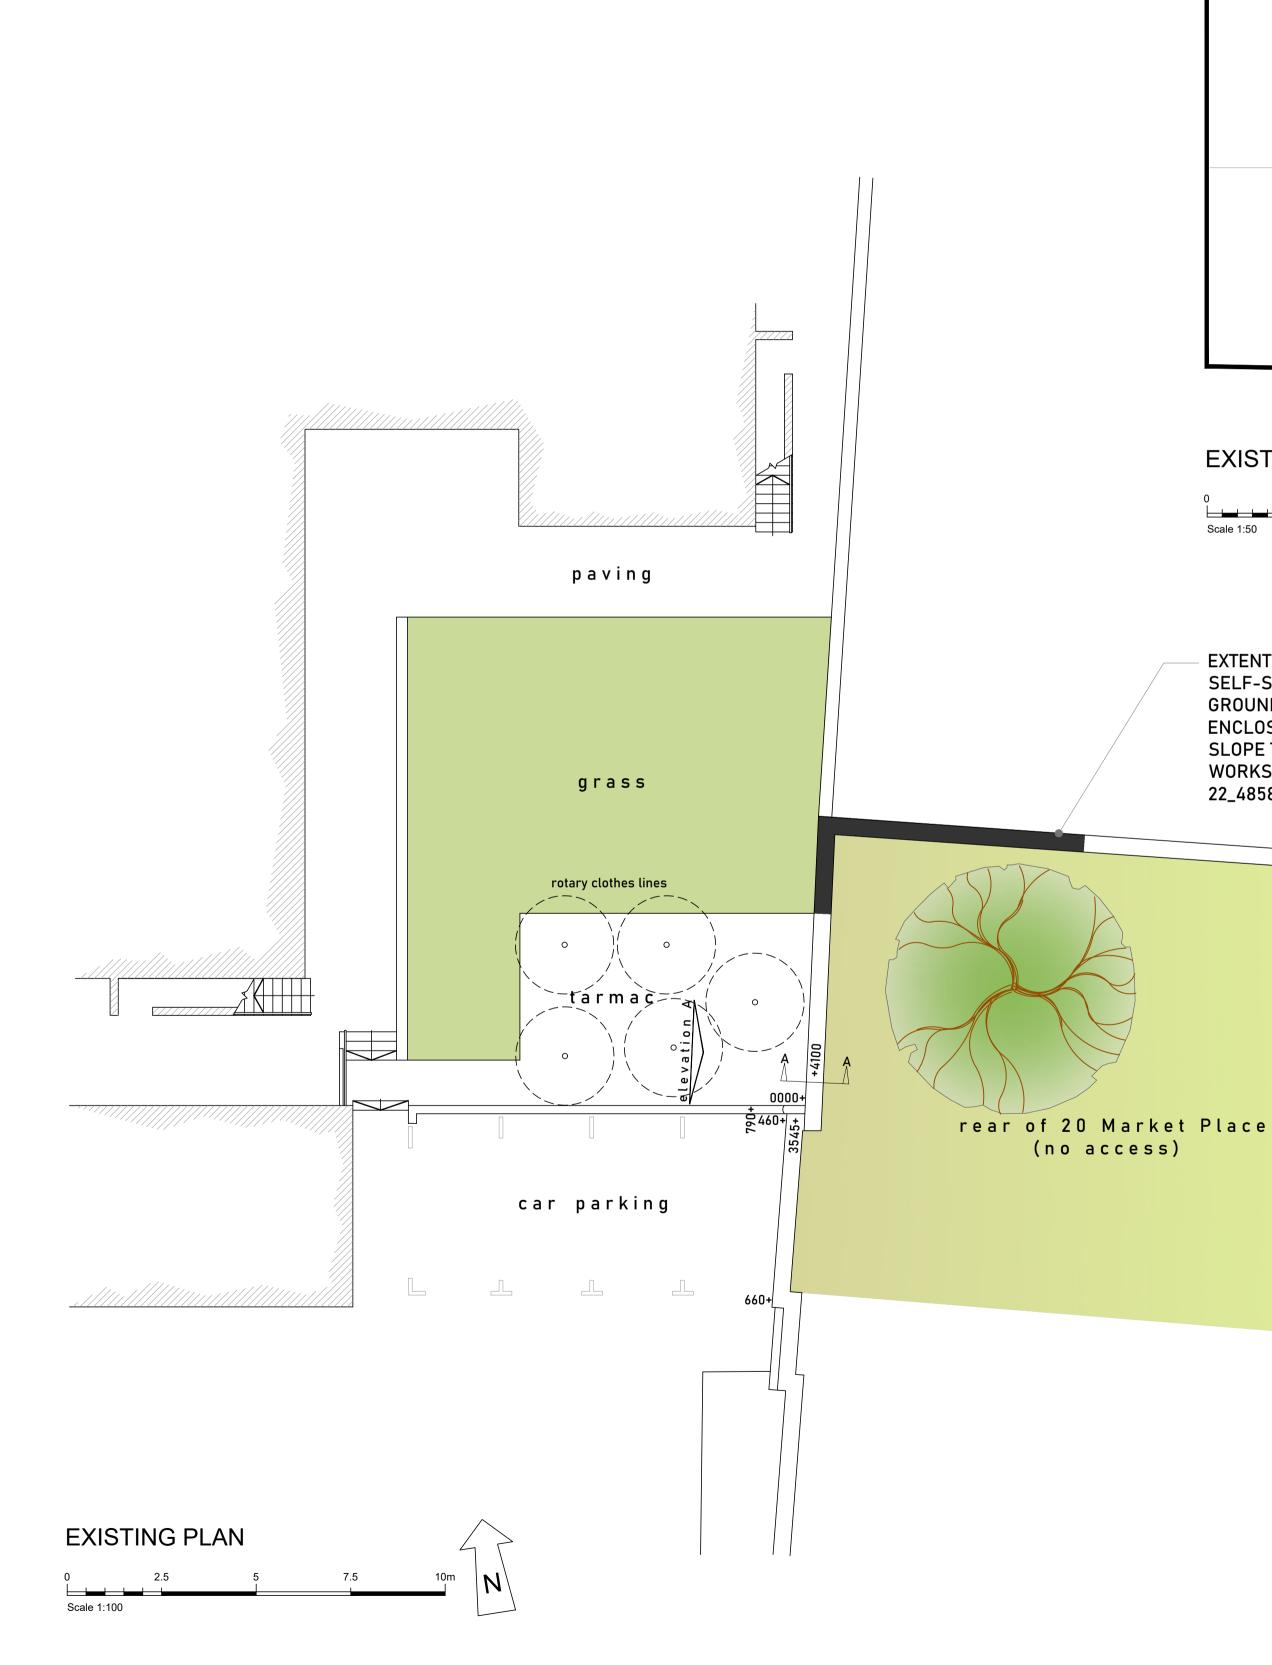

SLOPE TO REDUCE LOAD. FOR FULL DETAILS OF PROPOSED WORKS, SEE MSSRS DAVID SMITH ASSOCIATES DRAWING No. 22\_48588\_01P1

> NEAREST TREE TO THE ONE NEEDING TO BE REMOVED IS 23.4M AWAY

This drawing is copyright and the property of CS2 Limited & must not be copied in whole or in part without their written permission. Do not scale. It is essential that this drawing is read in conjunction with all specifications/schedules of works and that all works are included for. All dimensions and levels must be verified on site and discrepancies reported to CS2 Limited prior to commencing works or preparing site drawings.