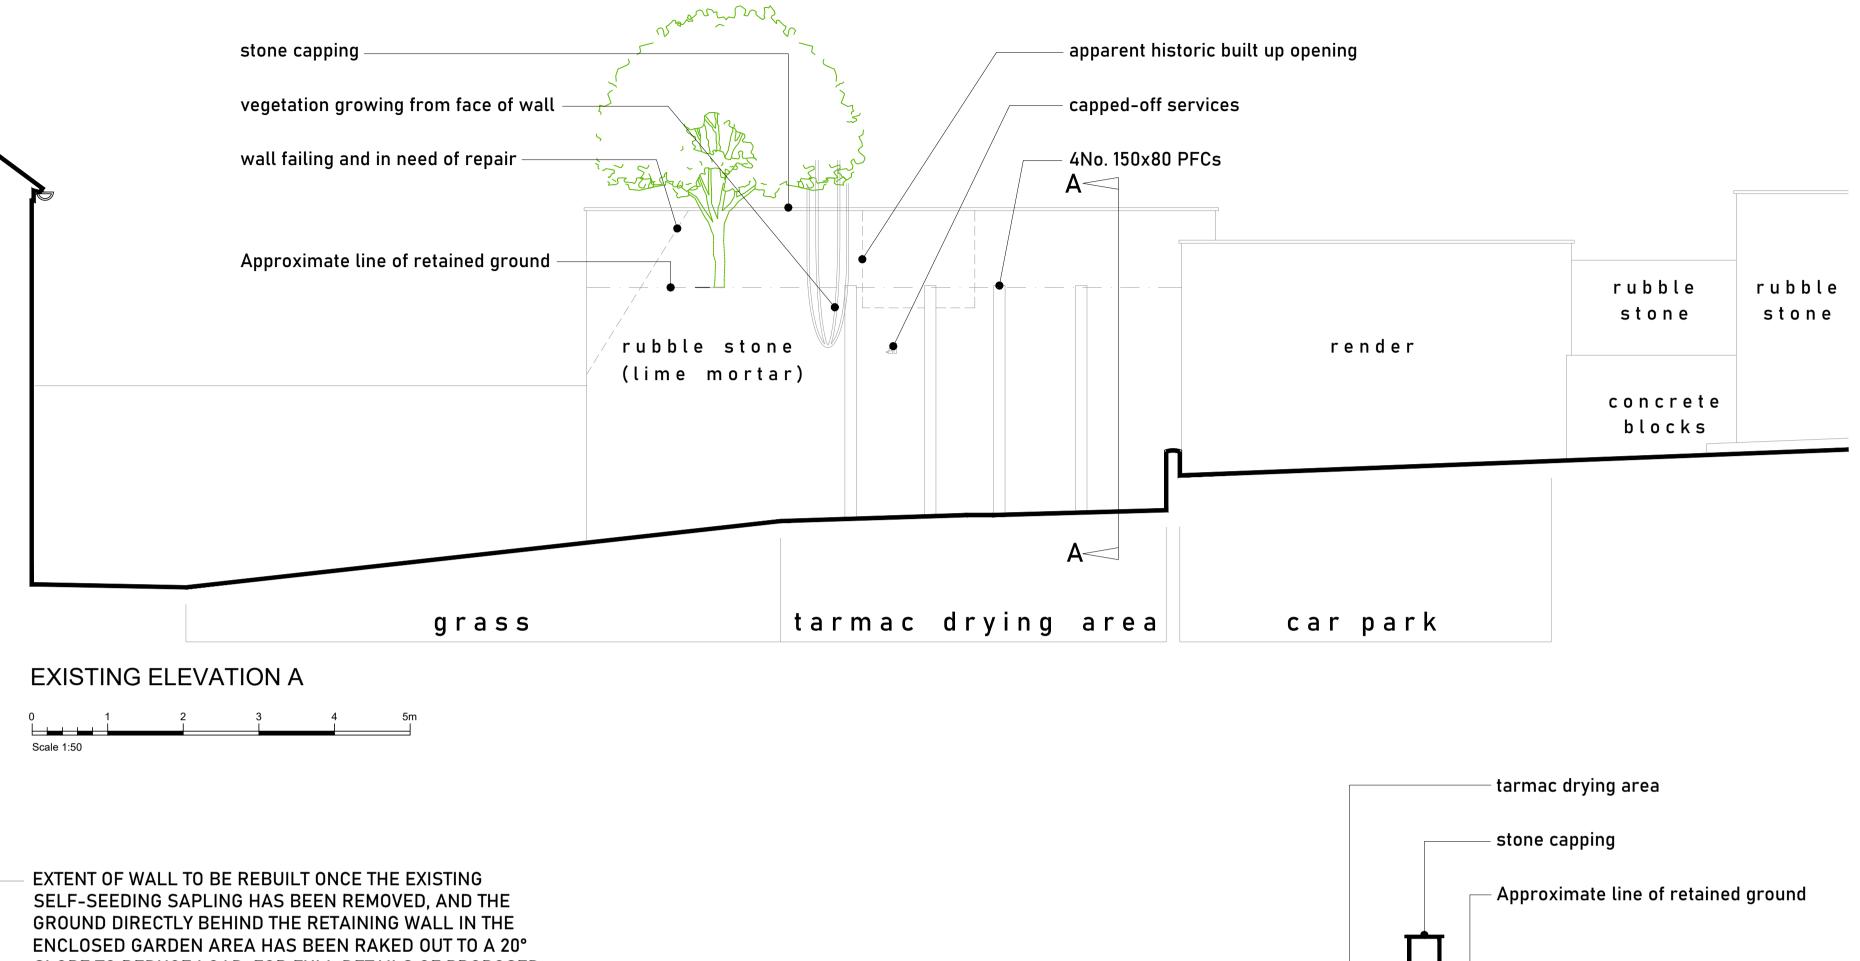

SLOPE TO REDUCE LOAD. FOR FULL DETAILS OF PROPOSED WORKS, SEE MSSRS DAVID SMITH ASSOCIATES DRAWING No. 22\_48588\_01P1

> NEAREST TREE TO THE ONE NEEDING TO BE REMOVED IS 23.4M AWAY

This drawing is copyright and the property of CS2 Limited & must not be copied in whole or in part without their written permission. Do not scale. It is essential that this drawing is read in conjunction with all specifications/schedules of works and that all works are included for. All dimensions and levels must be verified on site and discrepancies reported to CS2 Limited prior to commencing works or preparing site drawings.