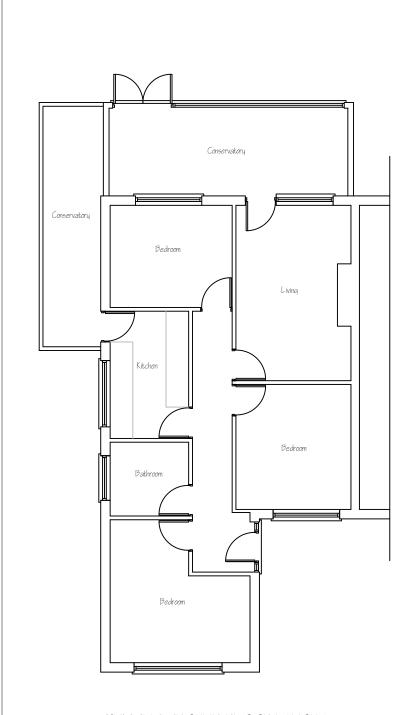

EXISTING GROUND FLOOR LAYOUT

PROPOSED GROUND FLOOR LAYOUT

PROPOSED FIRST FLOOR LAYOUT

93 NICOL MERE DRIVE, ASHTON-IN-MAKERFIELD, WIGAN, WN4 8DQ MOB: 07769 902167

lm 2m 3m 4m 5m

| Revision         | Date                                                                          | Amendments |      |              |
|------------------|-------------------------------------------------------------------------------|------------|------|--------------|
| Client           | MR & MRS PORTER                                                               |            |      |              |
| Project          | PROPOSED EXTENSION AND REFURBISHMENT<br>53 WINDSOR ROAD, BILLINGE,<br>WN5 7LD |            |      |              |
| Drawing<br>Title | EXISTING & PROPOSED LAYOUT                                                    |            |      |              |
| Drawing<br>No.   | DH/WIND50R/ 001                                                               |            |      |              |
| Scale            | 1:100                                                                         | @ A3       | Date | OCTOBER 2023 |