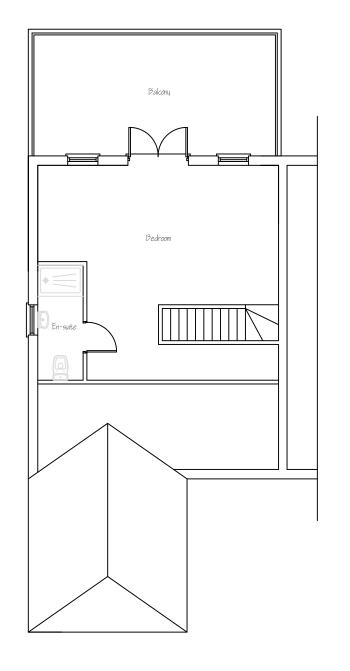

EXISTING GROUND FLOOR LAYOUT

PROPOSED GROUND FLOOR LAYOUT

PROPOSED FIRST FLOOR LAYOUT

93 NICOL MERE DRIVE, ASHTON-IN-MAKERFIELD, WIGAN, WN4 8DQ MOB: 07769 902167

lm 2m 3m 4m 5m

| Revision         | Date                                                                          | Amendments |      |              |
|------------------|-------------------------------------------------------------------------------|------------|------|--------------|
| Client           | MR & MRS PORTER                                                               |            |      |              |
| Project          | PROPOSED EXTENSION AND REFURBISHMENT<br>53 WINDSOR ROAD, BILLINGE,<br>WN5 7LD |            |      |              |
| Drawing<br>Title | EXISTING & PROPOSED LAYOUT                                                    |            |      |              |
| Drawing<br>No.   | DH/WIND50R/ 001                                                               |            |      |              |
| Scale            | 1:100                                                                         | @ A3       | Date | OCTOBER 2023 |