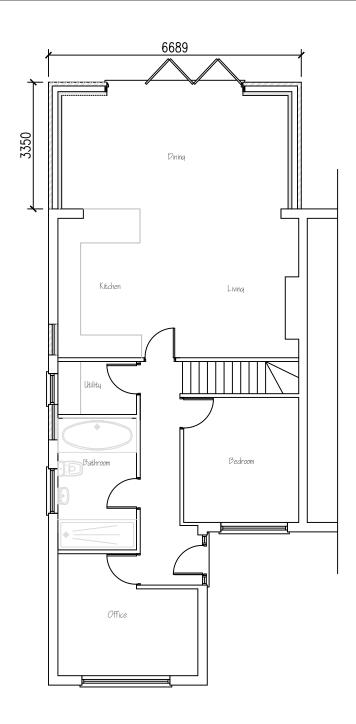

EXISTING GROUND FLOOR LAYOUT

PROPOSED GROUND FLOOR LAYOUT

PROPOSED FIRST FLOOR LAYOUT

93 NICOL MERE DRIVE, ASHTON-IN-MAKERFIELD, WIGAN, WN4 8DQ MOB: 07769 902167

lm 2m 3m 4m 5m

| Revision         | Date                                                                          | Amendments |      |              |
|------------------|-------------------------------------------------------------------------------|------------|------|--------------|
| Client           | MR & MRS PORTER                                                               |            |      |              |
| Project          | PROPOSED EXTENSION AND REFURBISHMENT<br>53 WINDSOR ROAD, BILLINGE,<br>WN5 7LD |            |      |              |
| Drawing<br>Title | EXISTING & PROPOSED LAYOUT                                                    |            |      |              |
| Drawing<br>No.   | DH/WIND50R/ 001                                                               |            |      |              |
| Scale            | 1:100                                                                         | @ A3       | Date | OCTOBER 2023 |