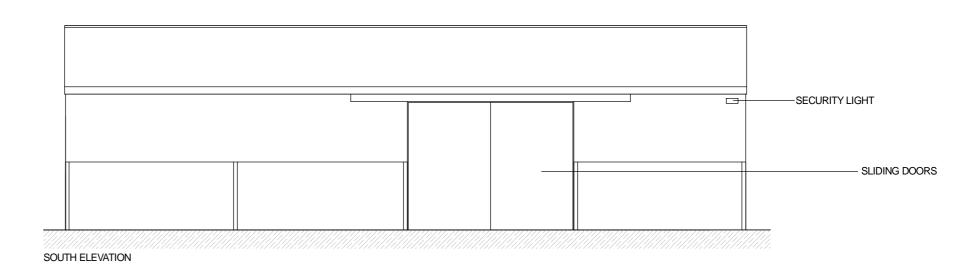

Floorplans and elevations of existing barn.(AS BUILT)

Scale; 1:100 @ A2 Date; September 2023 Drawing no; JP-JH-200

This drawing is copyright and may not be reproduced, in whole or part, without the express consent of Willis & Co. Reproduced from the Ordnance Survey map with the permission of the Controller of Her Majesty's Stationery Office, Licence Number AL 51841A/0001