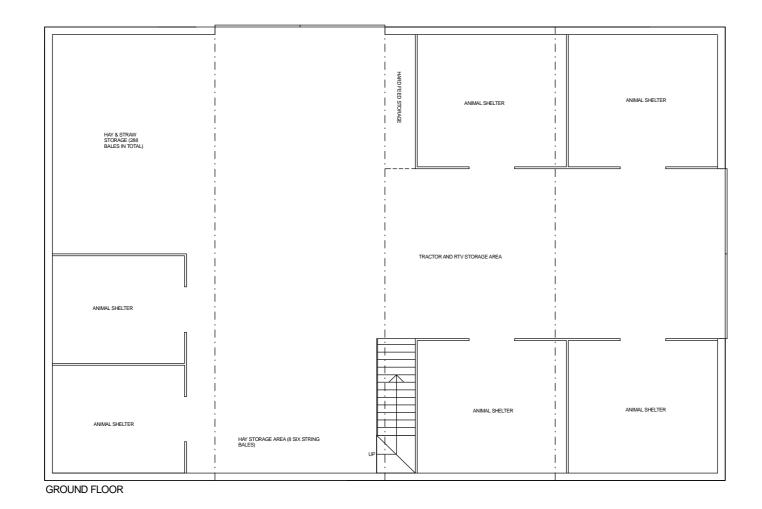

Floorplans and elevations of existing barn.(AS BUILT)

Scale; 1:100 @ A2 Date; September 2023 Drawing no; JP-JH-200

This drawing is copyright and may not be reproduced, in whole or part, without the express consent of Willis & Co. Reproduced from the Ordnance Survey map with the permission of the Controller of Her Majesty's Stationery Office, Licence Number AL 51841A/0001