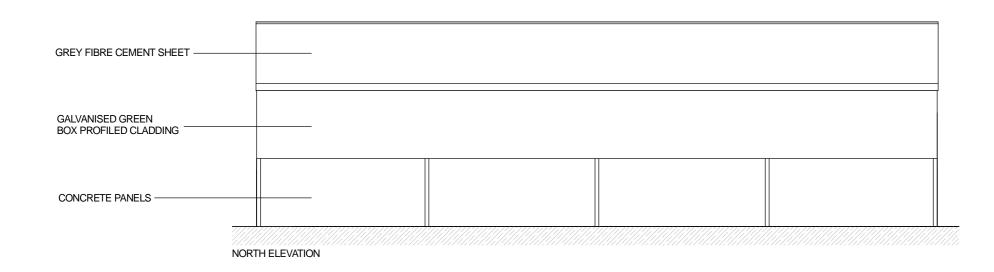

Floorplans and elevations of existing barn.(AS BUILT)

Scale; 1:100 @ A2 Date; September 2023 Drawing no; JP-JH-200

This drawing is copyright and may not be reproduced, in whole or part, without the express consent of Willis & Co. Reproduced from the Ordnance Survey map with the permission of the Controller of Her Majesty's Stationery Office, Licence Number AL 51841A/0001