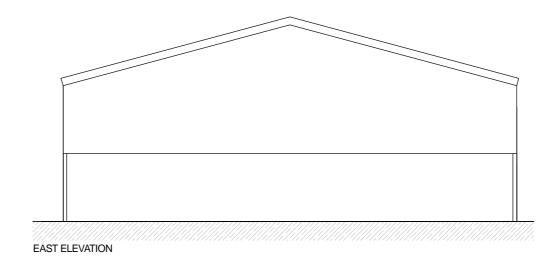

Floorplans and elevations of existing barn.(AS BUILT)

Scale; 1:100 @ A2 Date; September 2023 Drawing no; JP-JH-200

This drawing is copyright and may not be reproduced, in whole or part, without the express consent of Willis & Co. Reproduced from the Ordnance Survey map with the permission of the Controller of Her Majesty's Stationery Office, Licence Number AL 51841A/0001