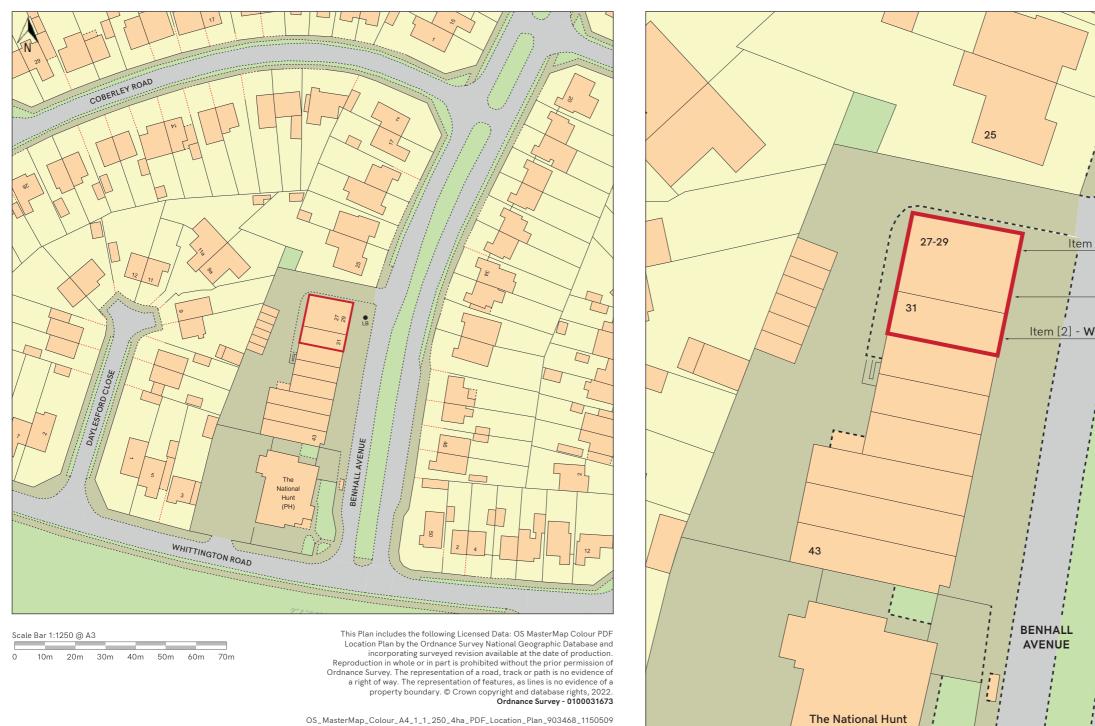

One Stop Stores Ltd : 27-31 Benhall Avenue, Benhall, Cheltenham GL51 6AF

Ucensed Mapping EMAPSITE\*

Scale Bar 1:500 @ A3 0 5m 10m 20m 30m

[PH]

40m

| innovate<br>signs | <ul> <li>implementing<br/>your brand</li> </ul> | 15 Barnes Wallis Rd, Fareham<br>Hampshire PO15 5TT                                    | Client    | One Stop Stores |               |          | Title        | Proposal |   | Rev      | Date                                                                                            | Description                                | Drw By |
|-------------------|-------------------------------------------------|---------------------------------------------------------------------------------------|-----------|-----------------|---------------|----------|--------------|----------|---|----------|-------------------------------------------------------------------------------------------------|--------------------------------------------|--------|
|                   |                                                 |                                                                                       | Site Name | Cheltenham,     | Benhall Avenu | Date     | 18/10/2023 B |          | В | 09/10/23 | Remove window vinyls [D]to[G] and reduce to<br>HH window vinyls [B]&[C] and remove `Eat Street' | IW                                         |        |
|                   |                                                 | Tel: 023 8023 2311<br>Web: www.innovatesigns.co.uk<br>Email: info@innovatesigns.co.uk | Job No.   | 22751           | Epos Code     | 6697     | Drawn        | IW       |   | С        | 12/10/23                                                                                        | Vinyl [C] swap to spagetti & new vinyl [D] | IW     |
|                   |                                                 |                                                                                       | Proj Type | Franchise       |               | Approved | 18/10/23     | RC       | D | 18/10/23 | Removed perimeter 'brick' - graphic                                                             | IW                                         |        |
|                   |                                                 |                                                                                       | PM        | GP              | Designer      | RC       | Drwg No.     | E        |   | E        | 18/10/23                                                                                        | Reinstate perimeter 'brick' - graphic      | IW     |