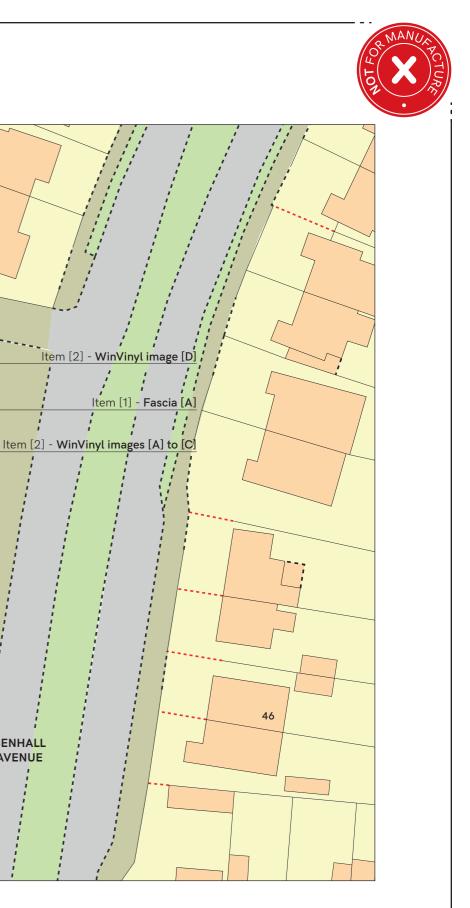

One Stop Stores Ltd : 27-31 Benhall Avenue, Benhall, Cheltenham GL51 6AF

Ucensed Mapping EMAPSITE\*

Scale Bar 1:500 @ A3 0 5m 10m 20m 30m

[PH]

40m

| innovate<br>signs | <ul> <li>implementing<br/>your brand</li> </ul> | 15 Barnes Wallis Rd, Fareham<br>Hampshire PO15 5TT                                    | Client    | One Stop Stores |               |          | Title        | Proposal |   | Rev      | Date                                                                                            | Description                                | Drw By |
|-------------------|-------------------------------------------------|---------------------------------------------------------------------------------------|-----------|-----------------|---------------|----------|--------------|----------|---|----------|-------------------------------------------------------------------------------------------------|--------------------------------------------|--------|
|                   |                                                 |                                                                                       | Site Name | Cheltenham,     | Benhall Avenu | Date     | 18/10/2023 B |          | В | 09/10/23 | Remove window vinyls [D]to[G] and reduce to<br>HH window vinyls [B]&[C] and remove `Eat Street' | IW                                         |        |
|                   |                                                 | Tel: 023 8023 2311<br>Web: www.innovatesigns.co.uk<br>Email: info@innovatesigns.co.uk | Job No.   | 22751           | Epos Code     | 6697     | Drawn        | IW       |   | С        | 12/10/23                                                                                        | Vinyl [C] swap to spagetti & new vinyl [D] | IW     |
|                   |                                                 |                                                                                       | Proj Type | Franchise       |               | Approved | 18/10/23     | RC       | D | 18/10/23 | Removed perimeter 'brick' - graphic                                                             | IW                                         |        |
|                   |                                                 |                                                                                       | PM        | GP              | Designer      | RC       | Drwg No.     | E        |   | E        | 18/10/23                                                                                        | Reinstate perimeter 'brick' - graphic      | IW     |