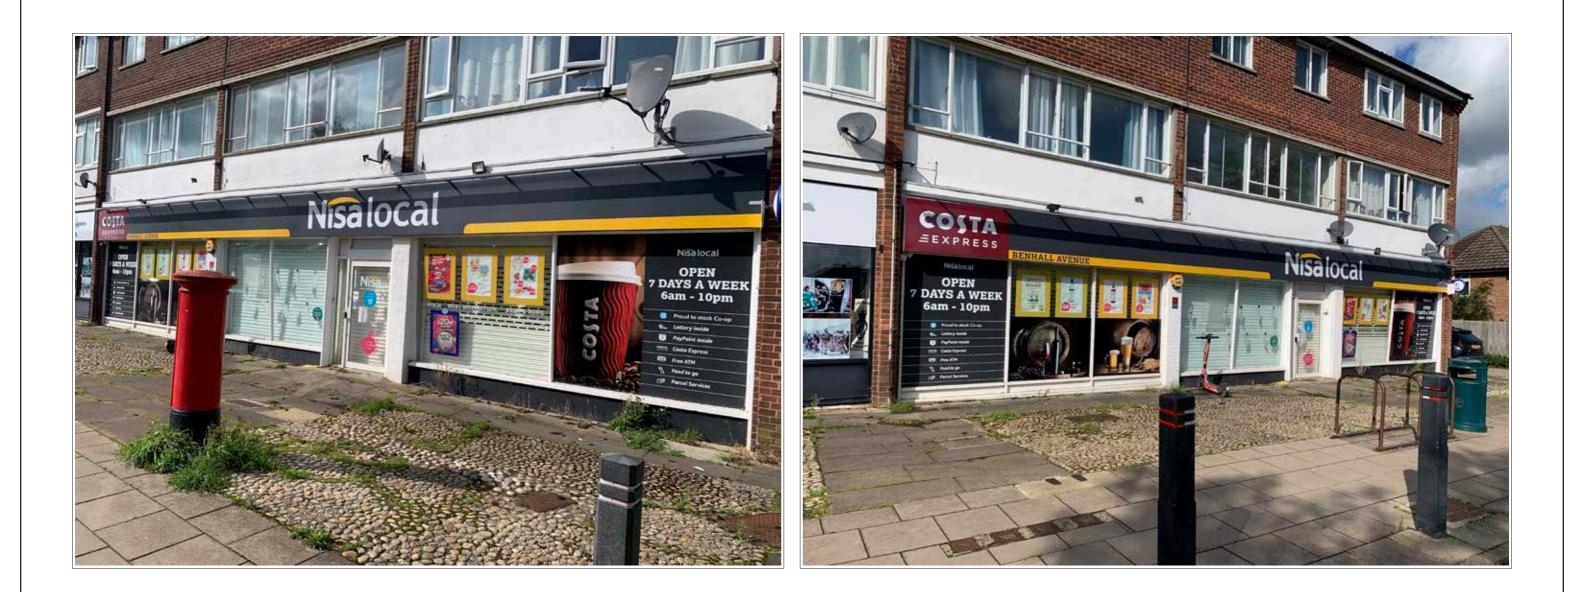

One Stop Stores Ltd : 27-31 Benhall Avenue, Benhall, Cheltenham GL51 6AF

| Innovate | + implementing<br>your brand | 15 Barnes Wallis Rd, Fareham<br>Hampshire PO15 5TT                                    | Client    | One Stop Stores |               |          | Title      | Proposal | Rev      | Date                                                                                            | Description                                | Drw By |
|----------|------------------------------|---------------------------------------------------------------------------------------|-----------|-----------------|---------------|----------|------------|----------|----------|-------------------------------------------------------------------------------------------------|--------------------------------------------|--------|
|          |                              |                                                                                       | Site Name | Cheltenham,     | Benhall Avenu | Date     | 18/10/2023 | В        | 09/10/23 | Remove window vinyls [D]to[G] and reduce to<br>HH window vinyls [B]&[C] and remove `Eat Street' | IW                                         |        |
|          |                              | Tel: 023 8023 2311<br>Web: www.innovatesigns.co.uk<br>Email: info@innovatesigns.co.uk | Job No.   | 22751           | Epos Code     | 6697     | Drawn      | IW       |          | 12/10/23                                                                                        | Vinyl [C] swap to spagetti & new vinyl [D] | IW     |
|          |                              |                                                                                       | Proj Type | Franchise       |               | Approved | 18/10/23 F | D        | 18/10/23 | Removed perimeter 'brick' - graphic                                                             | IW                                         |        |
|          |                              |                                                                                       | PM        | GP              | Designer      | RC       | Drwg No.   | E        | E        | 18/10/23                                                                                        | Reinstate perimeter `brick' - graphic      | IW     |