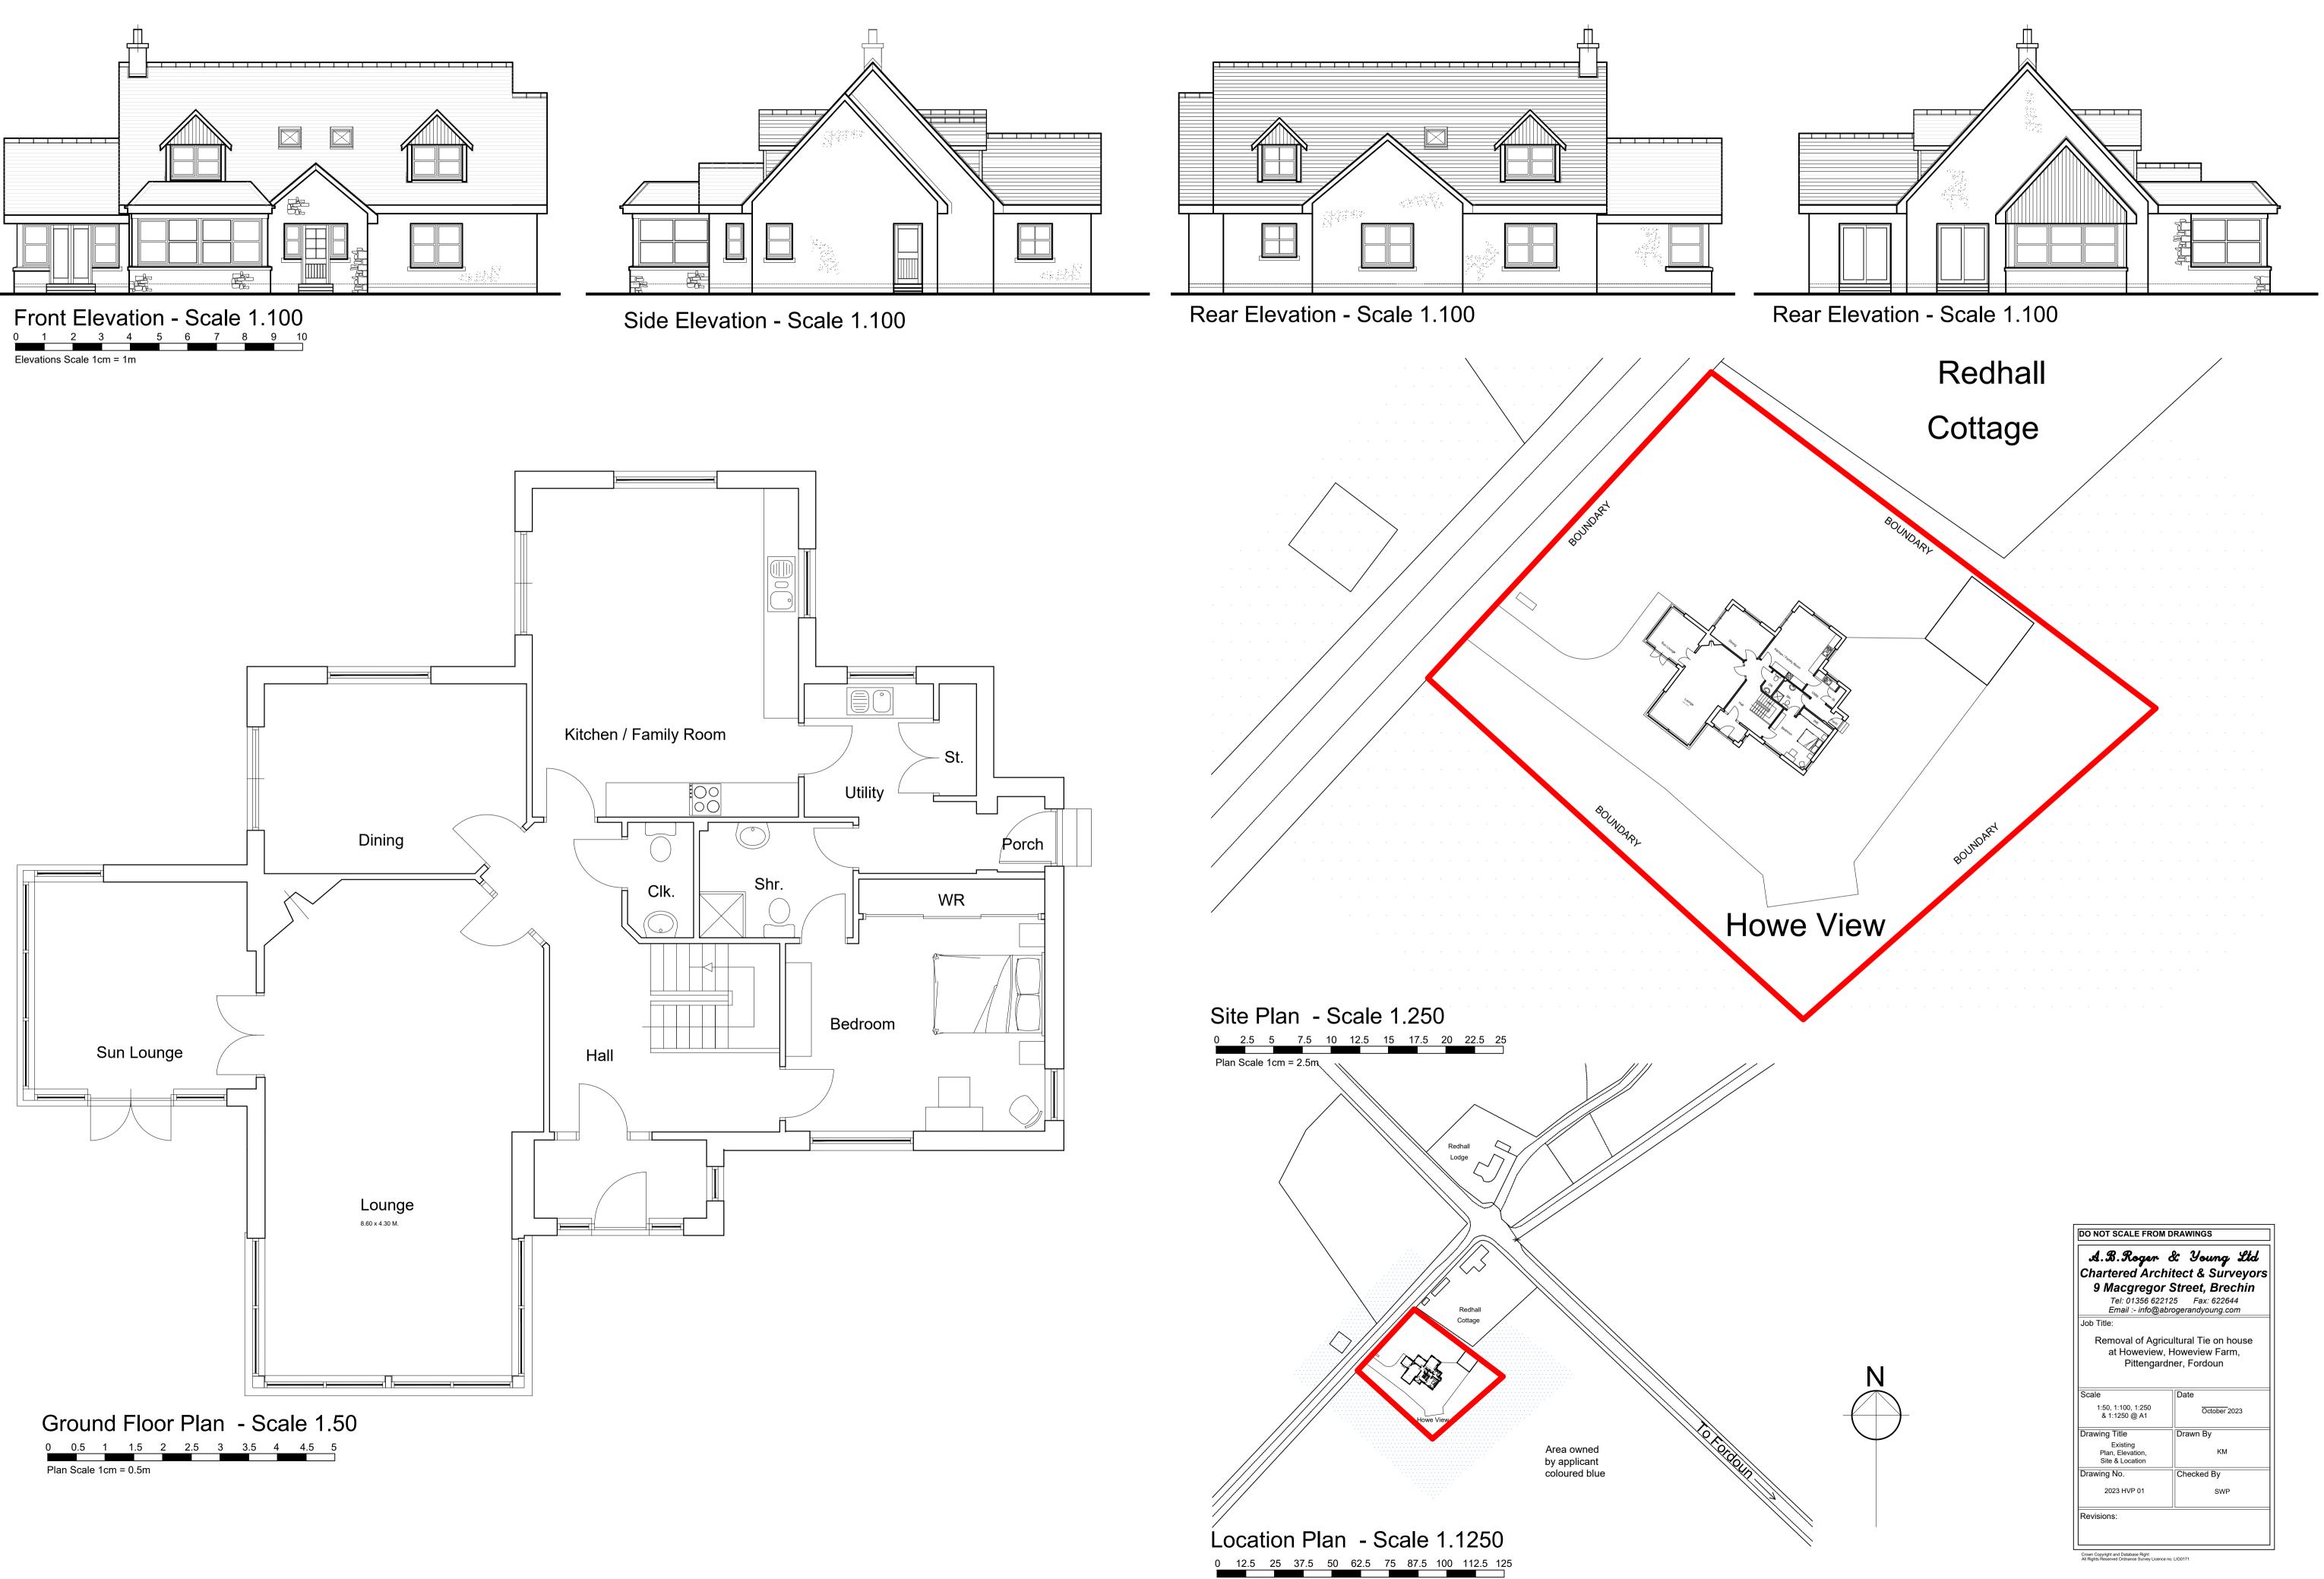

Plan Scale 1cm = 12.5m

| A.B.Roger                                                                                                   | & Young Ltd                                    |
|-------------------------------------------------------------------------------------------------------------|------------------------------------------------|
| Chartered Arcl                                                                                              | hitect & Surveyor                              |
| 9 Macgregor                                                                                                 | r Street, Brechin                              |
|                                                                                                             | 125     Fax: 622644<br>brogerandyoung.com      |
| Job Title:                                                                                                  |                                                |
|                                                                                                             | , Howeview Farm,                               |
| Pittengar                                                                                                   | dner, Fordoun                                  |
|                                                                                                             |                                                |
| Pittengar<br>Scale<br>1:50, 1:100, 1:250                                                                    | dner, Fordoun                                  |
| Pittengar<br>Scale<br>1:50, 1:100, 1:250<br>& 1:1250 @ A1                                                   | dner, Fordoun   Date   October 2023            |
| Pittengard<br>Scale<br>1:50, 1:100, 1:250<br>& 1:1250 @ A1<br>Drawing Title<br>Existing<br>Plan, Elevation, | dner, Fordoun   Date   October 2023   Drawn By |