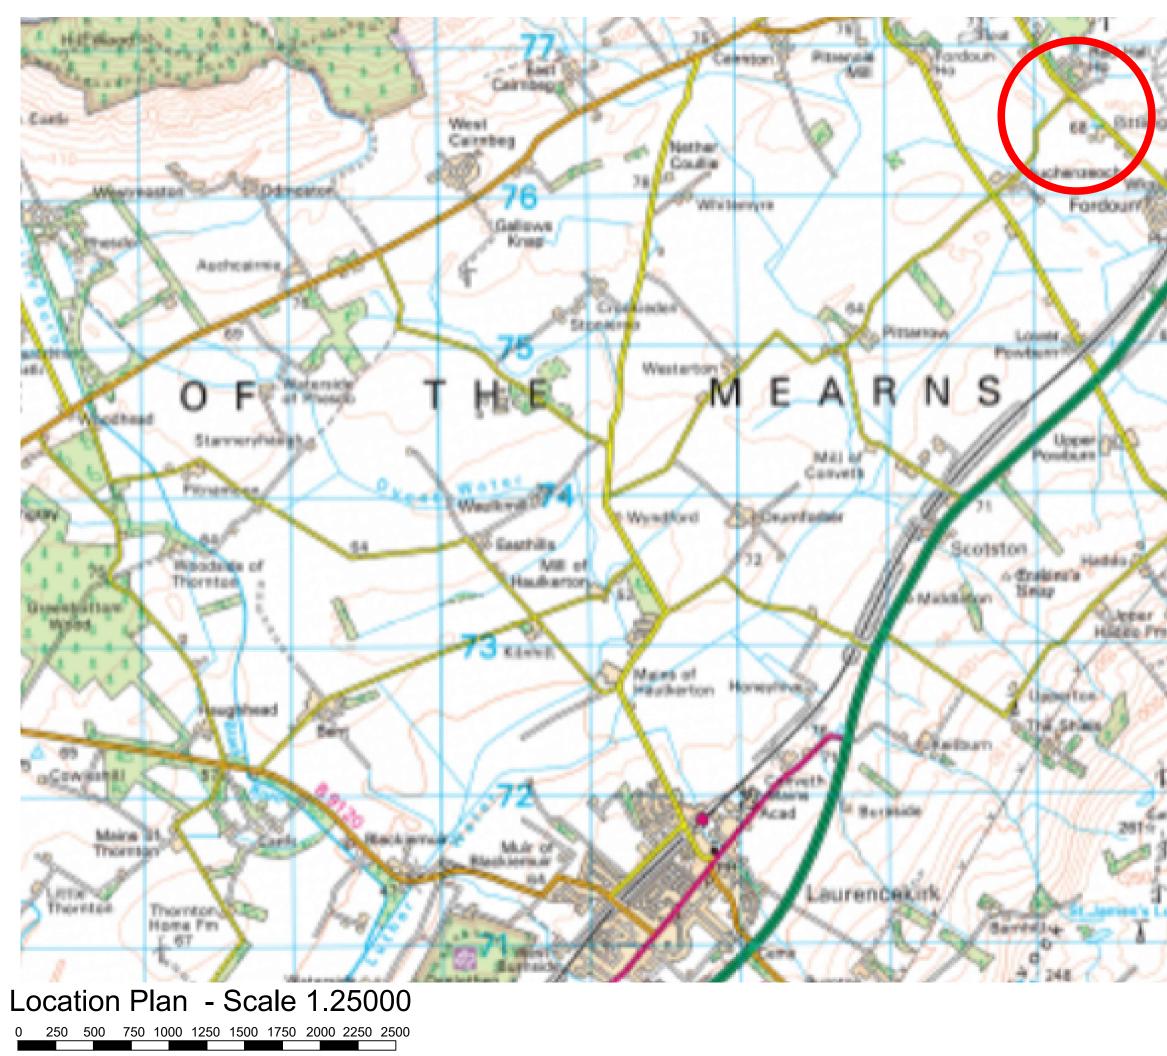

Plan Scale 1cm = 250m

| v                                                              | & Young Ltd                                                   |
|----------------------------------------------------------------|---------------------------------------------------------------|
| Chartered Architect & Surveyors<br>9 Macgregor Street, Brechin |                                                               |
|                                                                | 2125 Fax: 622644                                              |
|                                                                | abrogerandyoung.com                                           |
| Job Title:                                                     |                                                               |
| at Howeview                                                    | icultural Tie on house<br>/, Howeview Farm,<br>rdner, Fordoun |
| Scale                                                          | Date                                                          |
| 1:25000 @ A3                                                   | October 2023                                                  |
| Drawing Title                                                  | Drawn By                                                      |
| Location Plan                                                  | КМ                                                            |
| Drawing No.                                                    | Checked By                                                    |
| 2023 HVP 02                                                    | SWP                                                           |
|                                                                | 11                                                            |