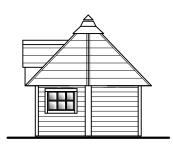

EAST ELEVATION

SOUTH ELEVATION

WEST ELEVATION

EAST ELEVATION

PLAN

SCALE IN METRES

$$SCALE = 1:100$$

IMPORTANT NOTE FOR BUILDER This drawing should only be used on site if the words "APPROVED DRAWING" have been inserted in the box below. Otherwise discard this copy as it may not contain all information required by the local authorities and contact this office for an updated copy. PLANNING APPLICATION SUBMISSION

## NOTES:

BBQ hut to be 'Grillkota 6.5' 45mm log cabin style hut. Wall finish -painted timber. Roof finish -gray felt shingles.

C This drawing is the copyright of the firm of Ronald Hay Architectural Design and can only be used or reproduced with the appropriate authorisation of this office.