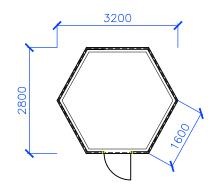

## NOTES:

BBQ hut to be 'Grillkota 6.5' 45mm log cabin style hut. Wall finish -painted timber. Roof finish -gray felt shingles.

C This drawing is the copyright of the firm of Ronald Hay Architectural Design and can only be used or reproduced with the appropriate authorisation of this office.