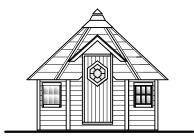

EAST ELEVATION

SOUTH ELEVATION

WEST ELEVATION

EAST ELEVATION

PLAN

SCALE IN METRES

$$SCALE = 1:100$$

IMPORTANT NOTE FOR BUILDER This drawing should only be used on site if the words "APPROVED DRAWING" have been inserted in the box below. Otherwise discard this copy as it may not contain all information required by the local authorities and contact this office for an updated copy. PLANNING APPLICATION SUBMISSION

## NOTES:

BBQ hut to be 'Grillkota 6.5' 45mm log cabin style hut. Wall finish -painted timber. Roof finish -gray felt shingles.

C This drawing is the copyright of the firm of Ronald Hay Architectural Design and can only be used or reproduced with the appropriate authorisation of this office.