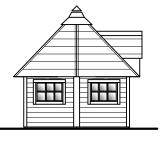

EAST ELEVATION

SOUTH ELEVATION

WEST ELEVATION

EAST ELEVATION

PLAN

SCALE IN METRES

$$SCALE = 1:100$$

IMPORTANT NOTE FOR BUILDER This drawing should only be used on site if the words "APPROVED DRAWING" have been inserted in the box below. Otherwise discard this copy as it may not contain all information required by the local authorities and contact this office for an updated copy. PLANNING APPLICATION SUBMISSION

## NOTES:

BBQ hut to be 'Grillkota 6.5' 45mm log cabin style hut. Wall finish -painted timber. Roof finish -gray felt shingles.

C This drawing is the copyright of the firm of Ronald Hay Architectural Design and can only be used or reproduced with the appropriate authorisation of this office.