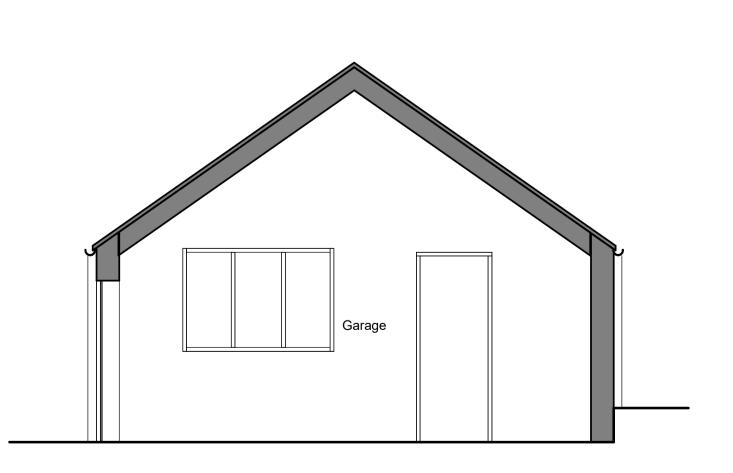

## **Materials**

- 01 Existing red clay roof tiles
- 02 Existing uPVC rainwater goods
- 03 Existing buff stone
- 04 Existing painted timber framed windows/doors
- 05 Existing aluminium windows / doors
- 06 Existing rooflights
- 07 Existing brick chimney
- 08 Existing timber panelled door
- 09 Existing timber garage doors