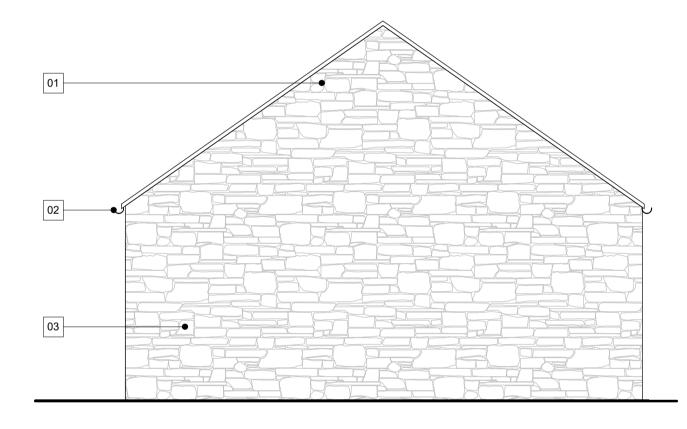

## **Materials**

- 01 Existing red clay roof tiles
- 02 Existing uPVC rainwater goods
- 03 Existing buff stone
- 04 Existing painted timber framed windows/doors
- 05 Existing aluminium windows / doors
- 06 Existing rooflights
- 07 Existing brick chimney
- 08 Existing timber panelled door
- 09 Existing timber garage doors