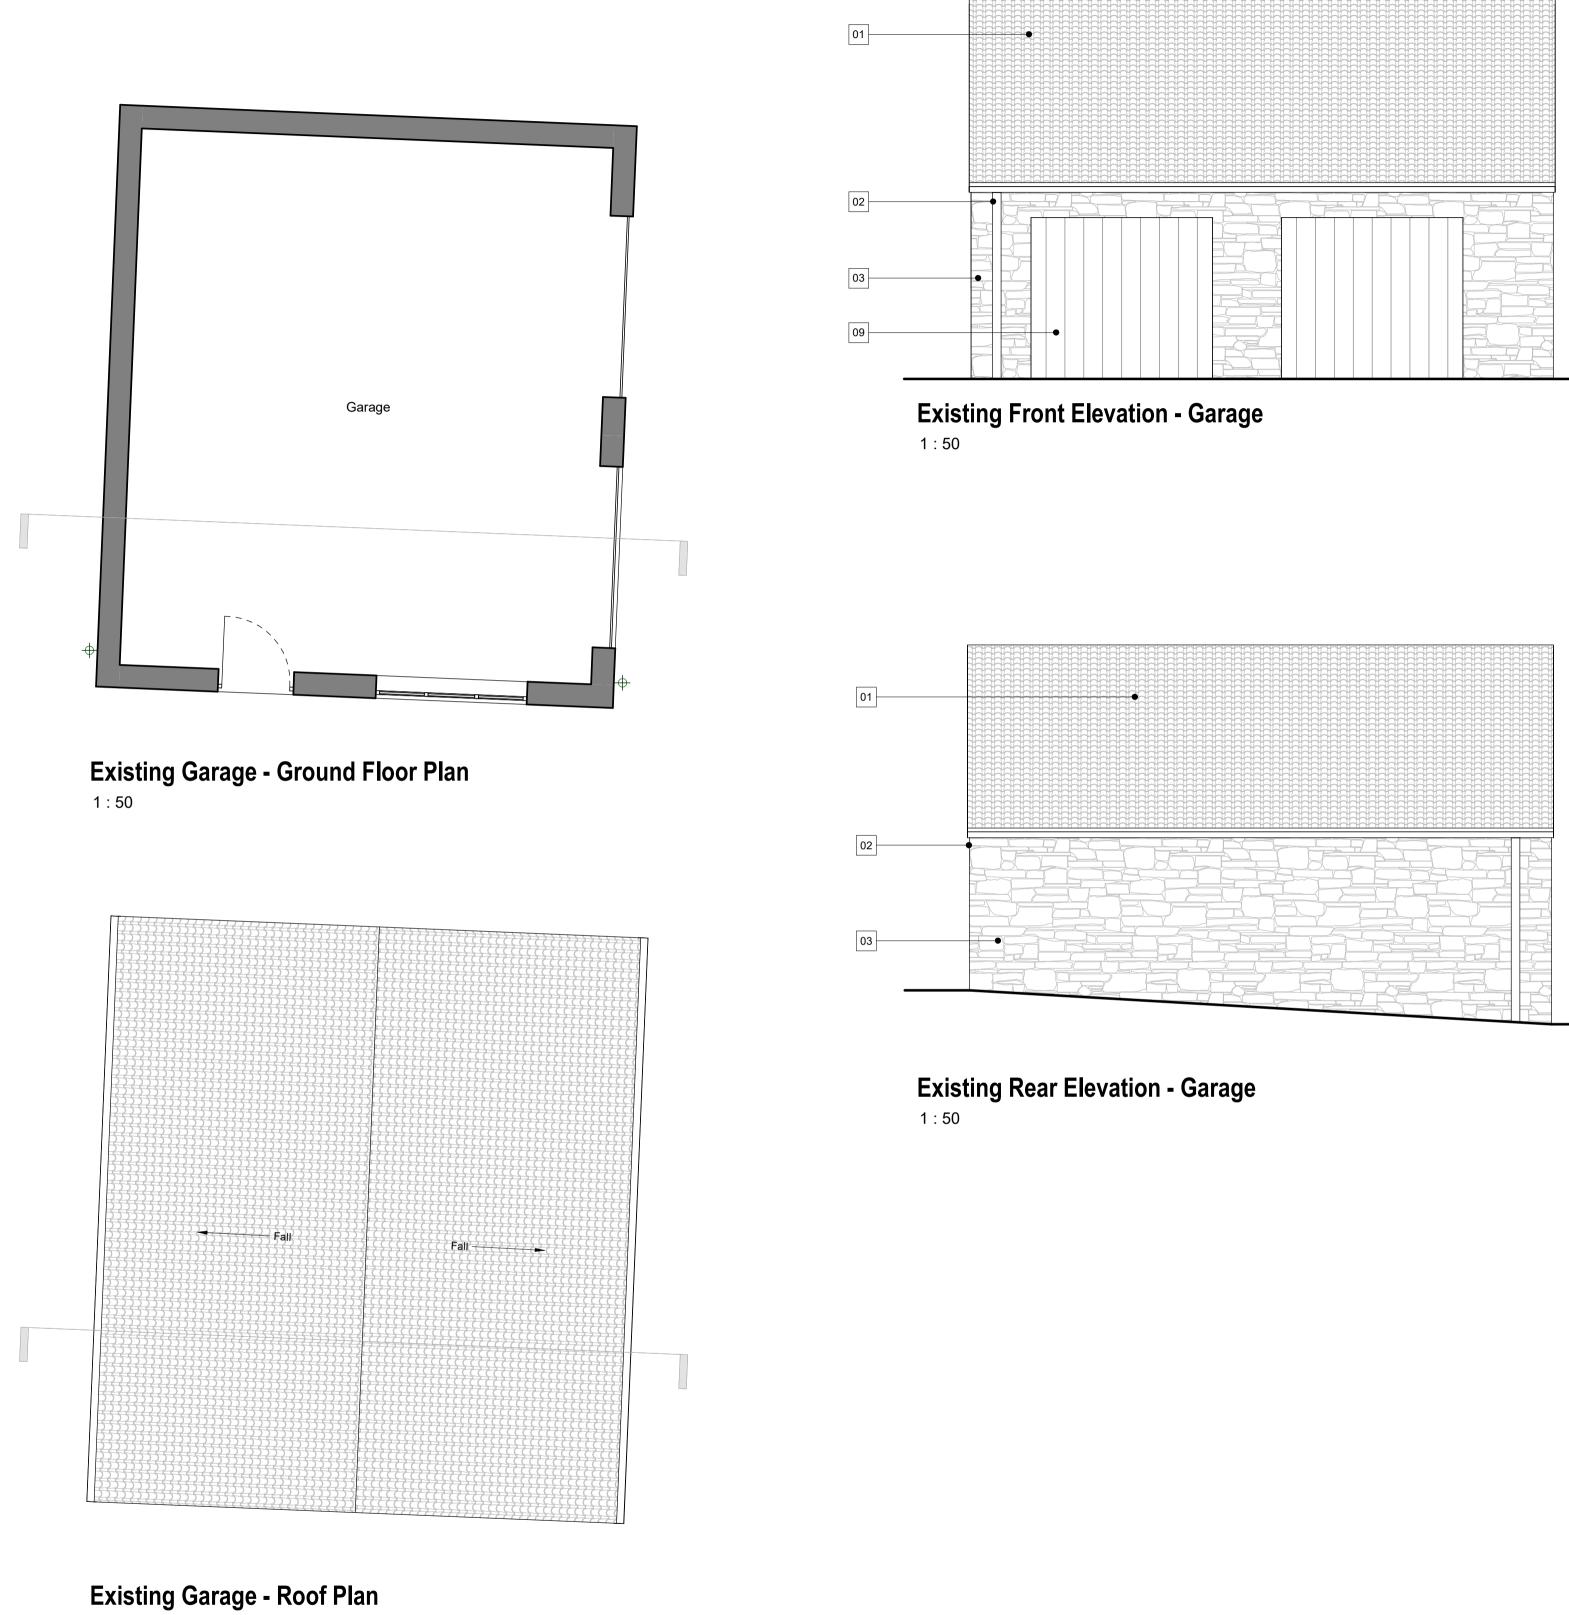

## **Materials**

- 01 Existing red clay roof tiles
- 02 Existing uPVC rainwater goods
- 03 Existing buff stone
- 04 Existing painted timber framed windows/doors
- 05 Existing aluminium windows / doors
- 06 Existing rooflights
- 07 Existing brick chimney
- 08 Existing timber panelled door
- 09 Existing timber garage doors