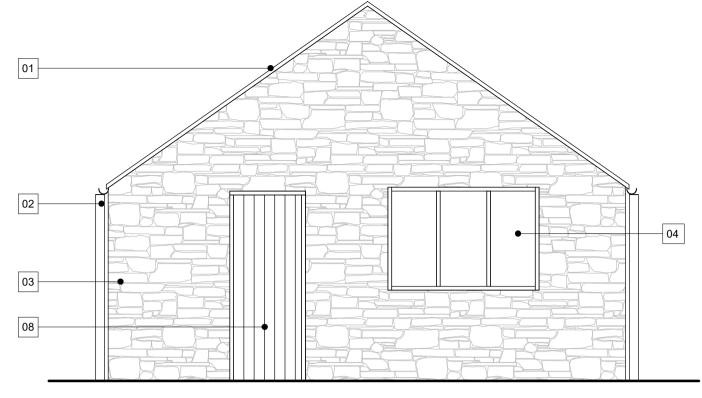

## **Materials**

- 01 Existing red clay roof tiles
- 02 Existing uPVC rainwater goods
- 03 Existing buff stone
- 04 Existing painted timber framed windows/doors
- 05 Existing aluminium windows / doors
- 06 Existing rooflights
- 07 Existing brick chimney
- 08 Existing timber panelled door
- 09 Existing timber garage doors