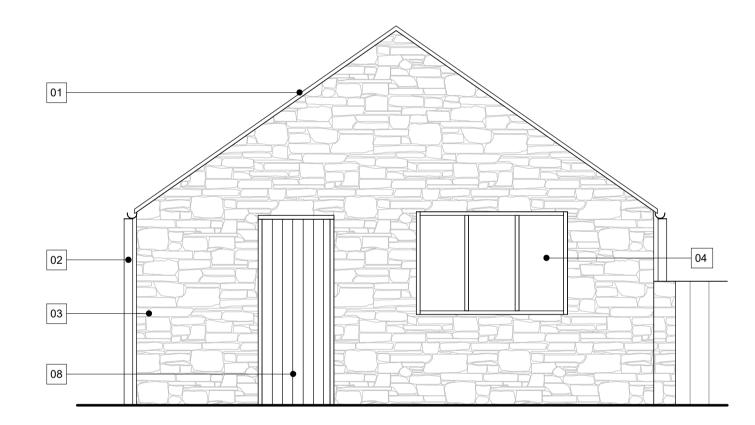

Existing uPVC rainwater goods

03 Existing buff stone 04 Existing painted timber framed window / door

05 Existing aluminium window / door

Existing rooflight

Existing brick chimney

08 Existing timber panelled door

Existing timber garage door

Proposed roof tiles to match existing

Proposed aluminium window / door

Proposed painted timber framed window

Proposed uPVC rainwater goods

Proposed rooflights

Proposed timber framed entrance canopy