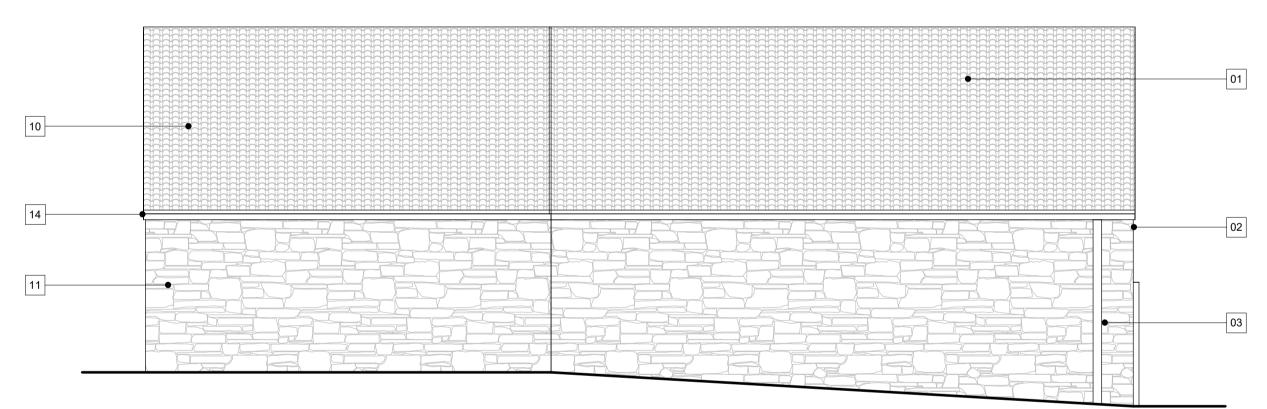

Existing uPVC rainwater goods

03 Existing buff stone 04 Existing painted timber framed window / door

05 Existing aluminium window / door

Existing rooflight

Existing brick chimney

08 Existing timber panelled door

Existing timber garage door

Proposed roof tiles to match existing

Proposed aluminium window / door

Proposed painted timber framed window

Proposed uPVC rainwater goods

Proposed rooflights

Proposed timber framed entrance canopy

18 Black painted metal flue

19 Dark grey single ply membrane roof

Proposed buff stone to match existing 17 Timber garage door to match existing

Proposed Side Elevation 02 - Garage 1 : 50

14

\_\_\_\_11

Garage