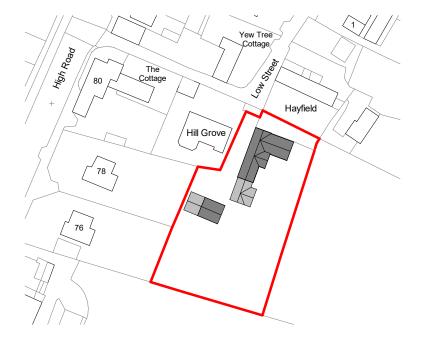

## **Site Location Plan**

1 : 1250

## Site Plan

1 : 500

| 1:500            |                        |          |    |                               |      |                       |               |  |
|------------------|------------------------|----------|----|-------------------------------|------|-----------------------|---------------|--|
| P1               | Issued for Planning    | 12/10/23 | DA | 1.000                         |      |                       |               |  |
| Rev              | Description            | Date     | Ву |                               |      |                       |               |  |
| Drawing<br>PL120 |                        |          |    |                               |      | Project C<br>696-2023 | Date 12/10/23 |  |
| Site             | Location Plan and Site | e Plan   | P1 | The Barn, Carlton-in-Lindrick | cale | As indicated @ A      |               |  |