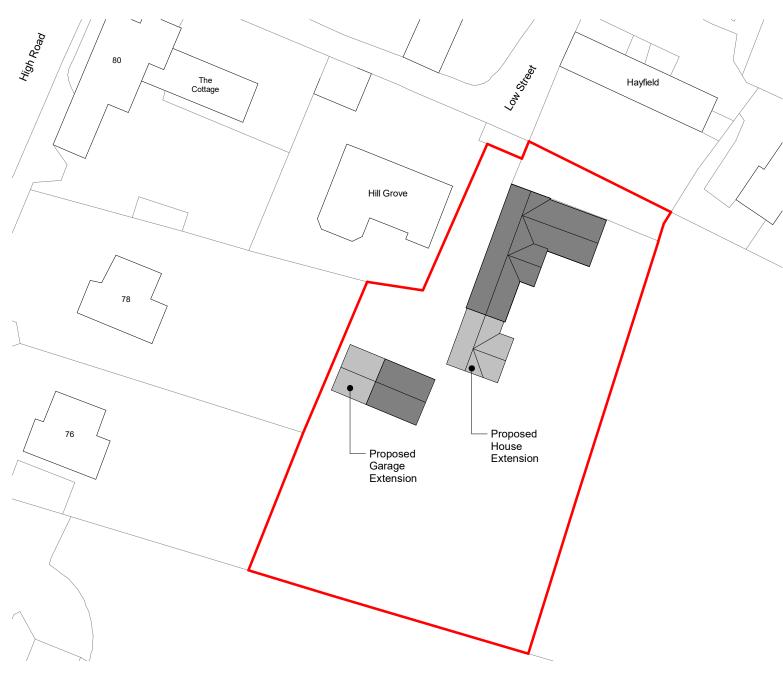

## Site Plan

1 : 500

| 1:500            |                        |          |    |                               |      |                       |               |  |
|------------------|------------------------|----------|----|-------------------------------|------|-----------------------|---------------|--|
| P1               | Issued for Planning    | 12/10/23 | DA | 1.000                         |      |                       |               |  |
| Rev              | Description            | Date     | Ву |                               |      |                       |               |  |
| Drawing<br>PL120 |                        |          |    |                               |      | Project C<br>696-2023 | Date 12/10/23 |  |
| Site             | Location Plan and Site | e Plan   | P1 | The Barn, Carlton-in-Lindrick | cale | As indicated @ A      |               |  |