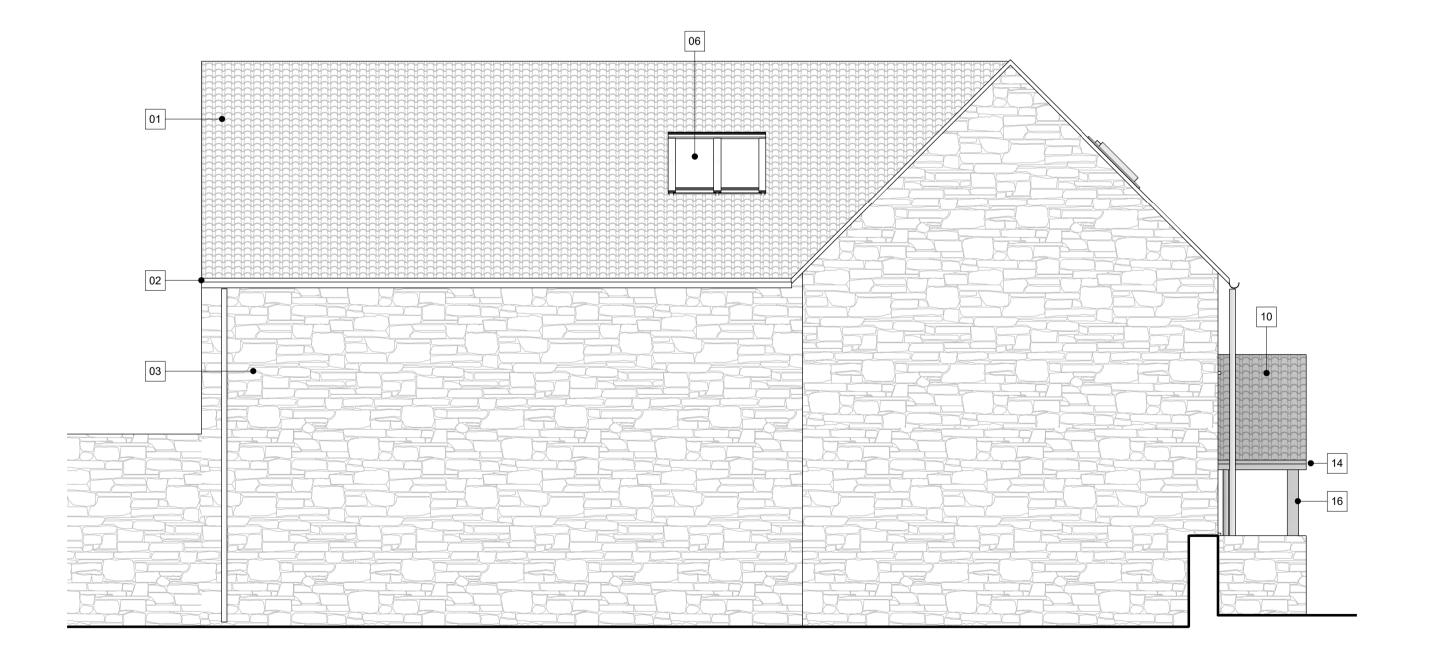

## Proposed Side Elevation 02

1:50

Graphical Scale **1:50** 0 1 2 3

All drawings should be read in conjunction with the entire **PL Series** drawings. Full details and specifications will be provided following approval of the planning application and through a formal Building Control submission prior to commencement of site works & construction.

## <u>Materials</u>

- 01 Existing red clay roof tiles
- 02 Existing uPVC rainwater goods
- 03 Existing buff stone
- Existing painted timber framed window / door
- 05 Existing aluminium window / door
  06 Existing rooflight
- 07 Existing brick chimney
- 08 Existing timber panelled door
- 09 Existing timber garage door
- Proposed roof tiles to match existing Proposed buff stone to match existing
- Proposed aluminium window / door
- Proposed painted timber framed window to match existing
- Proposed uPVC rainwater goods
- Proposed rooflights
- Proposed timber framed entrance canopy
  Timber garage door to match existing
  Black painted metal flue