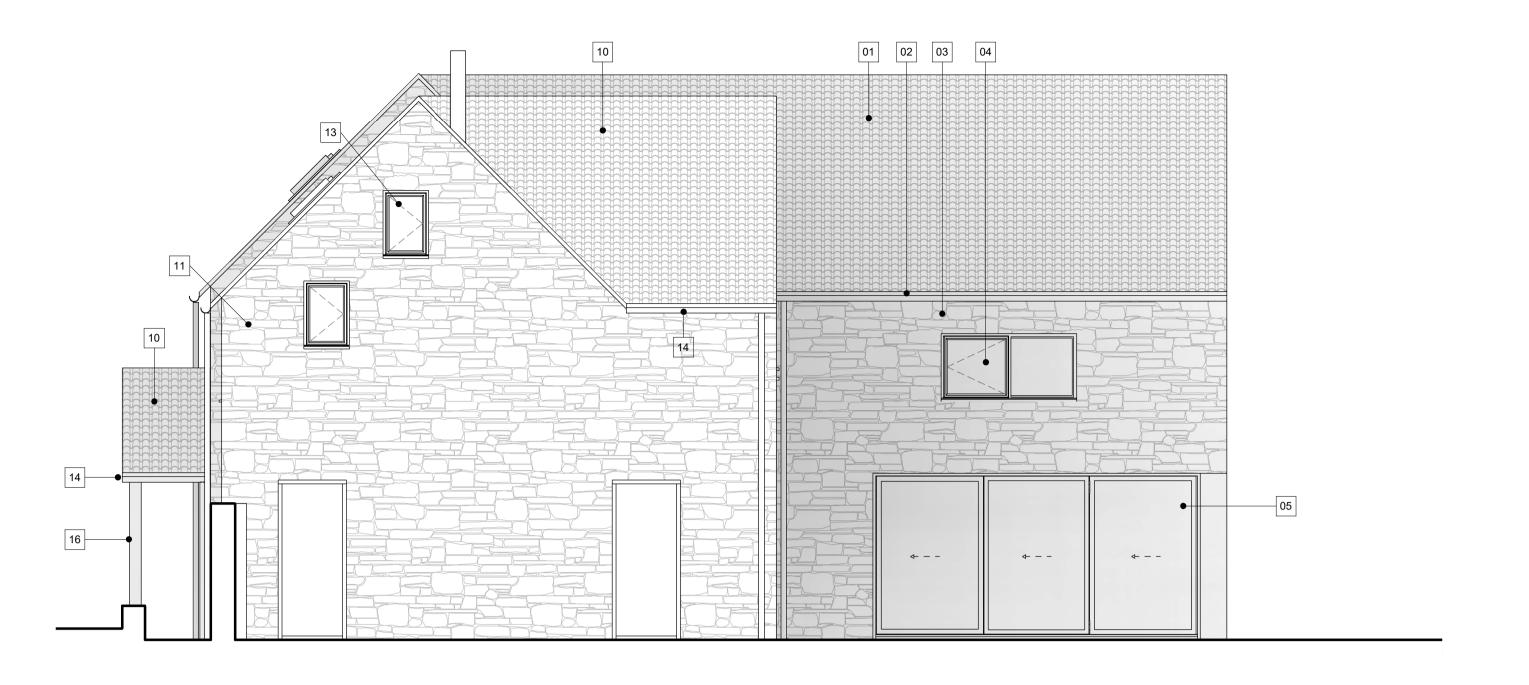

## **Proposed Side Elevation 01**

1:50

## <u>Materials</u>

- 01 Existing red clay roof tiles
- 02 Existing uPVC rainwater goods
- 03 Existing buff stone
- Existing painted timber framed window / door
- 05 Existing aluminium window / door
  06 Existing rooflight
- 07 Existing brick chimney
- 08 Existing timber panelled door
- 09 Existing timber garage door
- Proposed roof tiles to match existing Proposed buff stone to match existing
- Proposed aluminium window / door
- Proposed painted timber framed window to match existing
- Proposed uPVC rainwater goods
- Proposed rooflights
- Proposed timber framed entrance canopy
  Timber garage door to match existing
  Black painted metal flue