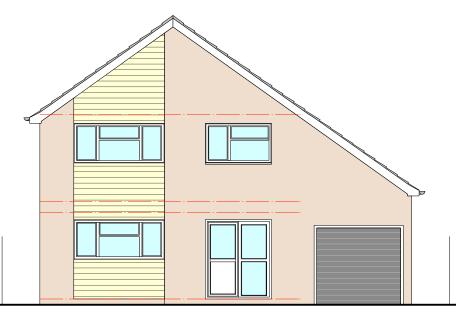

### **FIRST FLOOR PLAN** EXISTING



# **GROUND FLOOR PLAN EXISTING (WILL BE UNCHANGED)**

## SIDE ELEVATION EXISTING (WILL BE UNCHANGED)

**REAR (SOUTH-EAST) ELEVATION EXISTING** 





FRONT (NORTH-WEST) ELEVATION EXISTING



# SIDE ELEVATION EXISTING

### **FRONT ELEVATION PROPOSED**

#### SIDE ELEVATION PROPOSED



PROPOSED EXTENSION

## **FIRST FLOOR PLAN PROPOSED**

### MATERIALS NOTES

EXTERNAL WALLING - horizontal boarding to match existing

ROOF & RAINWATER GOODS - single ply membrane with black guttering & downpipes to match existing

WINDOWS - white upvc, to match existing.

0 cm 1

GENERAL NOTES

1. Dimensions are in millimetres (unless stated otherwise) and are to block or stud faces.

2. Drawings are not to be scaled, use figured dimensions only.

3. Notify the Architect of any discrepancies within the drawing and contact for clarification before proceeding.

4. All proprietary items to be fitted strictly in accordance with manufacturers instructions.

5. A