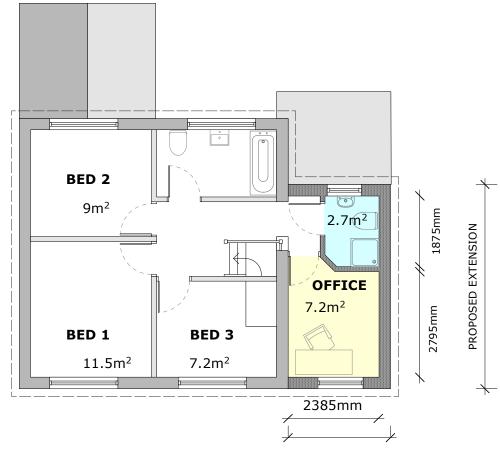

### **FIRST FLOOR PLAN** EXISTING



# **GROUND FLOOR PLAN EXISTING (WILL BE UNCHANGED)**

## SIDE ELEVATION EXISTING (WILL BE UNCHANGED)

**REAR (SOUTH-EAST) ELEVATION EXISTING** 





FRONT (NORTH-WEST) ELEVATION EXISTING



# SIDE ELEVATION EXISTING

### **FRONT ELEVATION PROPOSED**

#### SIDE ELEVATION PROPOSED



PROPOSED EXTENSION

## **FIRST FLOOR PLAN PROPOSED**

### MATERIALS NOTES

EXTERNAL WALLING - horizontal boarding to match existing

ROOF & RAINWATER GOODS - single ply membrane with black guttering & downpipes to match existing

WINDOWS - white upvc, to match existing.

0 cm 1

GENERAL NOTES

1. Dimensions are in millimetres (unless stated otherwise) and are to block or stud faces.

2. Drawings are not to be scaled, use figured dimensions only.

3. Notify the Architect of any discrepancies within the drawing and contact for clarification before proceeding.

4. All proprietary items to be fitted strictly in accordance with manufacturers instructions.

5. All works to be carried out in accordance with latest related British Standards and relevant codes of practice.

| 1