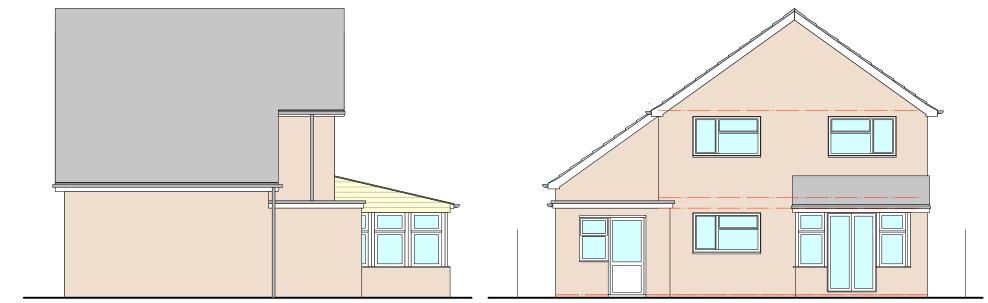

### **FIRST FLOOR PLAN** EXISTING



# **GROUND FLOOR PLAN EXISTING (WILL BE UNCHANGED)**

## SIDE ELEVATION EXISTING (WILL BE UNCHANGED)

**REAR (SOUTH-EAST) ELEVATION EXISTING** 





FRONT (NORTH-WEST) ELEVATION EXISTING



# SIDE ELEVATION EXISTING

### **FRONT ELEVATION PROPOSED**

#### SIDE ELEVATION PROPOSED



PROPOSED EXTENSION

## **FIRST FLOOR PLAN PROPOSED**

### MATERIALS NOTES

EXTERNAL WALLING - horizontal boarding to match existing

ROOF & RAINWATER GOODS - single ply membrane with black guttering & downpipes to match existing

WINDOWS - white upvc, to match existing.

0 cm 1

GENERAL NOTES

1. Dimensions are in millimetres (unless stated otherwise) and are to block or stud faces.

2. Drawings are not to be scaled, use figured dimensions only.

3. Notify the Architect of any discrepancies within the drawing and contact for clarification before proceeding.

4. All proprietary items to be fitted strictly in accordance with manufacturers instructions.

5. All works to be carried out in accordance