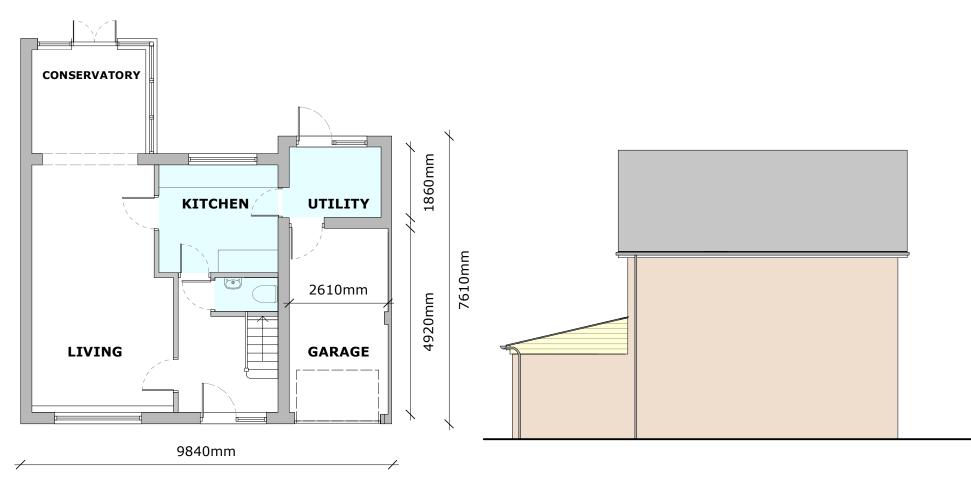

### **FIRST FLOOR PLAN** EXISTING



# **GROUND FLOOR PLAN EXISTING (WILL BE UNCHANGED)**

## SIDE ELEVATION EXISTING (WILL BE UNCHANGED)

**REAR (SOUTH-EAST) ELEVATION EXISTING** 





FRONT (NORTH-WEST) ELEVATION EXISTING



# SIDE ELEVATION EXISTING

### **FRONT ELEVATION PROPOSED**

#### SIDE ELEVATION PROPOSED



PROPOSED EXTENSION

## **FIRST FLOOR PLAN PROPOSED**

### MATERIALS NOTES

EXTERNAL WALLING - horizontal boarding to match existing

ROOF & RAINWATER GOODS - single ply membrane with black guttering & downpipes to match existing

WINDOWS - white upvc, to match existing.

0 cm 1

GENERAL NOTES

1. Dimensions are in millimetres (unless stated otherwise) and are to block or stud faces.

2. Drawings are not to be scaled, use figured dimensions only.

3. Notify the Architect of any discrepancies within the drawing and contact for clarification before proceeding.

4. All proprietary items to be fitted strictly in accordance with manufacturers instructions.

5.