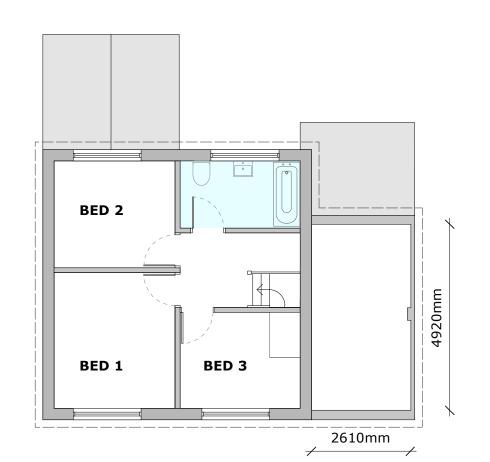

### **FIRST FLOOR PLAN** EXISTING



# **GROUND FLOOR PLAN EXISTING (WILL BE UNCHANGED)**

## SIDE ELEVATION EXISTING (WILL BE UNCHANGED)

**REAR (SOUTH-EAST) ELEVATION EXISTING** 





FRONT (NORTH-WEST) ELEVATION EXISTING



# SIDE ELEVATION EXISTING

### **FRONT ELEVATION PROPOSED**

#### SIDE ELEVATION PROPOSED



PROPOSED EXTENSION

## **FIRST FLOOR PLAN PROPOSED**

### MATERIALS NOTES

EXTERNAL WALLING - horizontal boarding to match existing

ROOF & RAINWATER GOODS - single ply membrane with black guttering & downpipes to match existing

WINDOWS - white upvc, to match existing.

0 cm 1

GENERAL NOTES

1. Dimensions are in millimetres (unless stated otherwise) and are to block or stud faces.

2. Drawings are not to be scaled, use figured dimensions only.

3. Notify the Architect of any discrepancies within the drawing