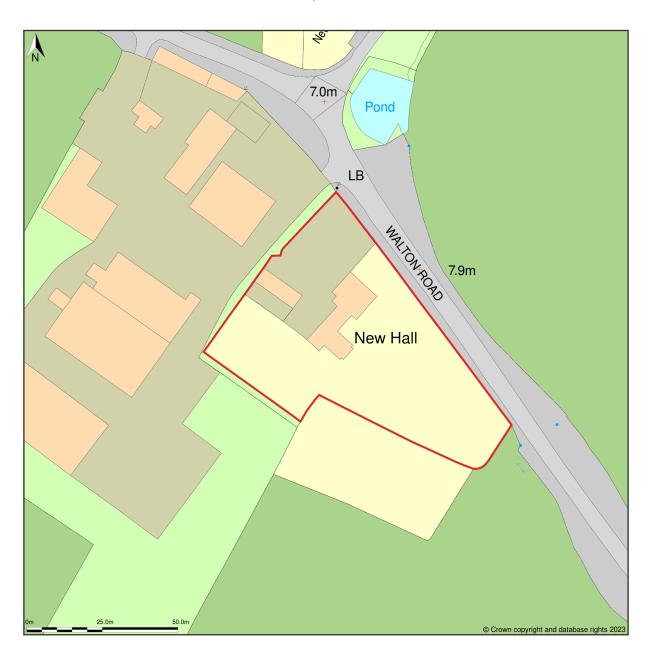

## New Hall, Landermere, Thorpe Le Soken, Essex, CO16 0NH

Location Plan shows area bounded by: 619207.81, 223033.98 619407.81, 223233.98 (at a scale of 1:1250), OSGridRef: TM19302313. The representation of a road, track or path is no evidence of a right of way. The representation of features as lines is no evidence of a property boundary.

Produced on 24th Oct 2023 from the Ordnance Survey National Geographic Database and incorporating surveyed revision available at this date. Reproduction in whole or part is prohibited without the prior permission of Ordnance Survey. © Crown copyright 2023. Supplied by www.buyaplan.co.uk a licensed Ordnance Survey partner (100053143). Unique plan reference: #00855993-170AC6.