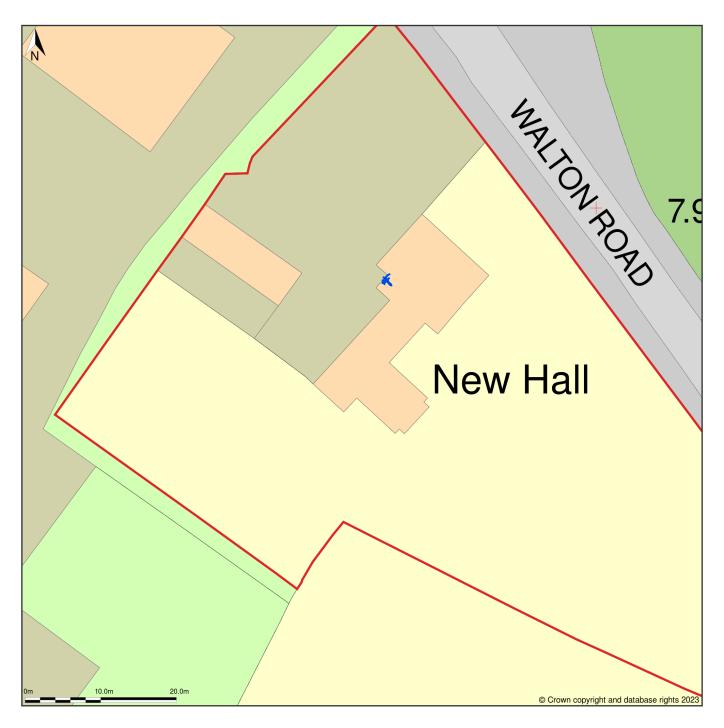

## New Hall, Landermere, Thorpe Le Soken, Essex, CO16 0NH

Site Plan (also called a Block Plan) shows area bounded by: 619262.93, 223089.08 619352.93, 223179.08 (at a scale of 1:500), OSGridRef: TM19302313. The representation of a road, track or path is no evidence of a right of way. The representation of features as lines is no evidence of a property boundary.